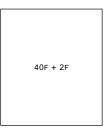

|

#### On Stamps of 1919 Inscribed "Magyar Posta"

| 10F | 20F | 25F |
|-----|-----|-----|
|     |     |     |



#### ISSUED UNDER SERBIAN OCCUPATION

#### BANAT, BACSKA ISSUE

#### SEMI-POSTAL STAMPS

Semi-Postal Stamps of 1916-17 Overprinted in Black

1919



#### Same Overprint on Temesvar Issue



#### SPECIAL DELIVERY STAMP

Special Delivery Stamp of 1916 Surcharged in Black 1919





#### NEWSPAPER STAMP

Newspaper Stamp of 1914 Overprinted in Black









#### SZEGED ISSUE

Stamps of 1916-19 Overprinted in Green, Red and Blue

1919

#### With New Value Added



# On Stamps of 1919 Inscribed "Magyar Posta"



#### SZEGED ISSUE

#### SEMI-POSTAL STAMPS

#### Semi-Postal Stamps of 1916-17

#### Overprinted in Green or Red

#### 1919



With Additional Overprint "Koztarsasag"





aprinted in

1919









Newspaper Stamp of 1914 Overprinted in Green 1919