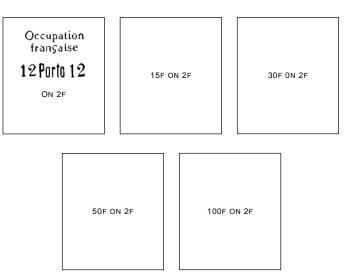

#### ISSUED UNDER ROMANIAN OCCUPATION

#### FIRST TRANSYLVANIA ISSUE

1919

#### Stamps of 1918 Overprinted

15B

Postal Savings Stamp of 1916 Overprinted

10в