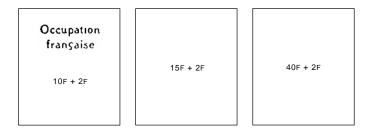

#### ISSUED UNDER ROMANIAN OCCUPATION

# SECOND TRANSYLVANIA ISSUE

#### SEMI-POSTAL STAMPS

#### On Stamps of 1916-17

15B + 2B

40B + 2B