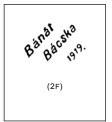

#### SEMI-POSTAL STAMPS

Semi-Postal Stamps of 1916-17 Overprinted in Black

1919