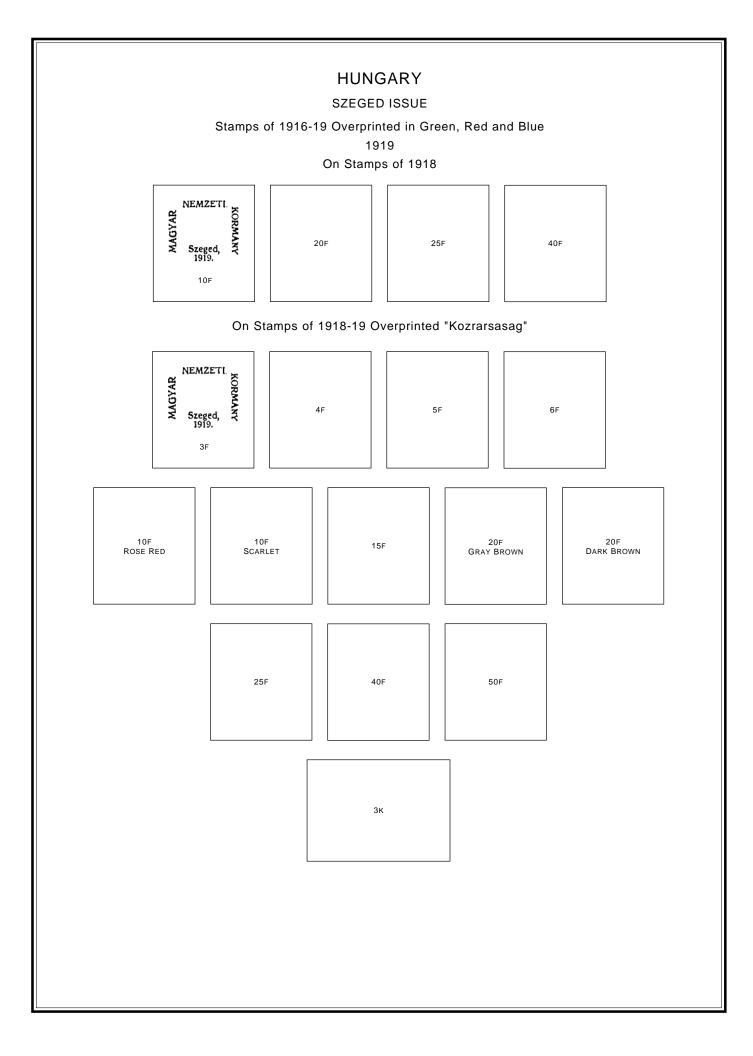

#### Special Delivery Stamp of 1916 Surcharged like Regular Issues

1919

10F ON 2F

#### NEWSPAPER STAMP

Newspaper Stamp of 1914 Surcharged like Regular Issues 1919

10F ON 2F





#### ISSUED UNDER SERBIAN OCCUPATION

#### BANAT, BACSKA ISSUE

#### On Stamps of 1918



| 25F | 40F | 50F |
|-----|-----|-----|
|     |     |     |

#### On Stamps of 1919 Inscribed "Magyar Posta"

| 10F | 20F | 25F |
|-----|-----|-----|
|     |     |     |



#### ISSUED UNDER SERBIAN OCCUPATION

#### BANAT, BACSKA ISSUE

#### SEMI-POSTAL STAMPS

Semi-Postal Stamps of 1916-17 Overprinted in Black

1919



#### Same Overprint on Temesvar Issue



#### SPECIAL DELIVERY STAMP

Special Delivery Stamp of 1916 Surcharged in Black 1919





#### NEWSPAPER STAMP

Newspaper Stamp of 1914 Overprinted in Black









#### SZEGED ISSUE

Stamps of 1916-19 Overprinted in Green, Red and Blue

1919

#### With New Value Added



# On Stamps of 1919 Inscribed "Magyar Posta"



#### SZEGED ISSUE

#### SEMI-POSTAL STAMPS

#### Semi-Postal Stamps of 1916-17

#### Overprinted in Green or Red

#### 1919



With Additional Overprint "Koztarsasag"





aprinted in

1919









Newspaper Stamp of 1914 Overprinted in Green 1919