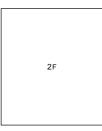

#### SPECIAL DELIVERY STAMP

Special Delivery Stamp of 1916 Overprinted like Regular Issue 1919

2В