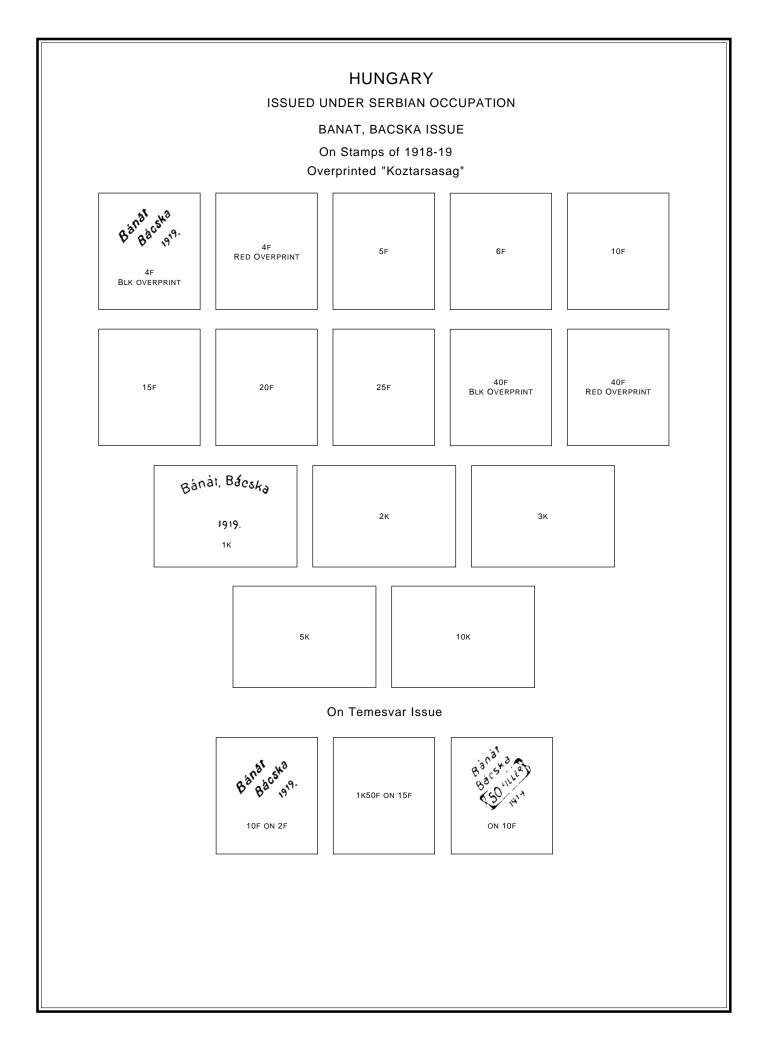

#### ISSUED UNDER SERBIAN OCCUPATION

#### BANAT, BACSKA ISSUE

#### On Stamps of 1918

| 25F | 40F | 50F |
|-----|-----|-----|
|     |     |     |

#### On Stamps of 1919 Inscribed "Magyar Posta"

| 10F | 20F | 25F |
|-----|-----|-----|
|     |     |     |

#### SEMI-POSTAL STAMPS

Semi-Postal Stamps of 1916-17 Overprinted in Black

1919

#### Same Overprint on Temesvar Issue

#### SPECIAL DELIVERY STAMP

Special Delivery Stamp of 1916 Surcharged in Black 1919

#### NEWSPAPER STAMP

Newspaper Stamp of 1914 Overprinted in Black