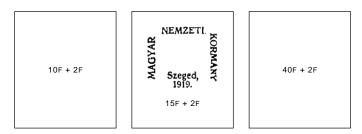

#### SZEGED ISSUE

#### SEMI-POSTAL STAMPS

#### Semi-Postal Stamps of 1916-17

#### Overprinted in Green or Red

#### 1919

With Additional Overprint "Koztarsasag"

aprinted in

1919

Newspaper Stamp of 1914 Overprinted in Green 1919