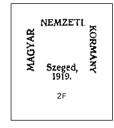

#### SPECIAL DELIVERY STAMP

Special Delivery Stamp of 1916 Surcharged in Black 1919

#### SZEGED ISSUE

Stamps of 1916-19 Overprinted in Green, Red and Blue

1919