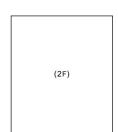

there's a typo in the word Liberty - it reads "Liberyt". If you find a problem with the size of the box provided for a stamp, tell me the size of the stamp in millimeters (I'll figure out the size of the appropriate box). Measure the stamp to the tips of the perforations and give the horizontal dimension first. For example, you might tell me that in SPAIN60.pdf, page 41, the Franco issues really measure 34mm. horizontally by 48mm. vertically.

Enjoy the pages,

WILLIAM E. STEINER wsteiner@stampalbums.com









#### ISSUED UNDER FRENCH OCCUPATION

#### ARAD ISSUE

#### SEMI-POSTAL STAMPS

# Semi-Postal Stamps of 1916-17

# Overprinted in Blue or Red

1919



#### SPECIAL DELIVERY STAMP

#### On Special Delivery Stamp of 1916 1919



#### NEWSPAPER STAMP

On Newspaper Stamp of 1914 1919



#### ISSUED UNDER FRENCH OCCUPATION

#### ARAD ISSUE

#### POSTAGE DUE STAMPS

1919

# Postage Due Stamps of 1915 Overprinted

10F

| 12F | 15F | 20F |
|-----|-----|-----|
|     |     |     |

Newspaper Stamp of 1914 Surcharged









#### ISSUED UNDER ROMANIAN OCCUPATION

#### FIRST DEBRECEN ISSUE

#### On Stamps of 1919





# On Postal Savings Stamp of 1916



#### ISSUED UNDER ROMANIAN OCCUPATION

#### FIRST DEBRECEN ISSUE

#### SEMI-POSTAL STAMPS

#### Semi-Postal Stamps of 1916-17 Overprinted in Blue or Black

1919



#### Semi-Postal Stamps of 1916-17 Overprinted in Blue or Black With "Koztarsasag"



#### SPECIAL DELIVERY STAMP

# Special Delivery Stamp of 1916 Overprinted 1919



#### NEWSPAPER STAMP

Newspaper Stamp of 1914 Overprinted



(2F)











#### ISSUED UNDER ROM