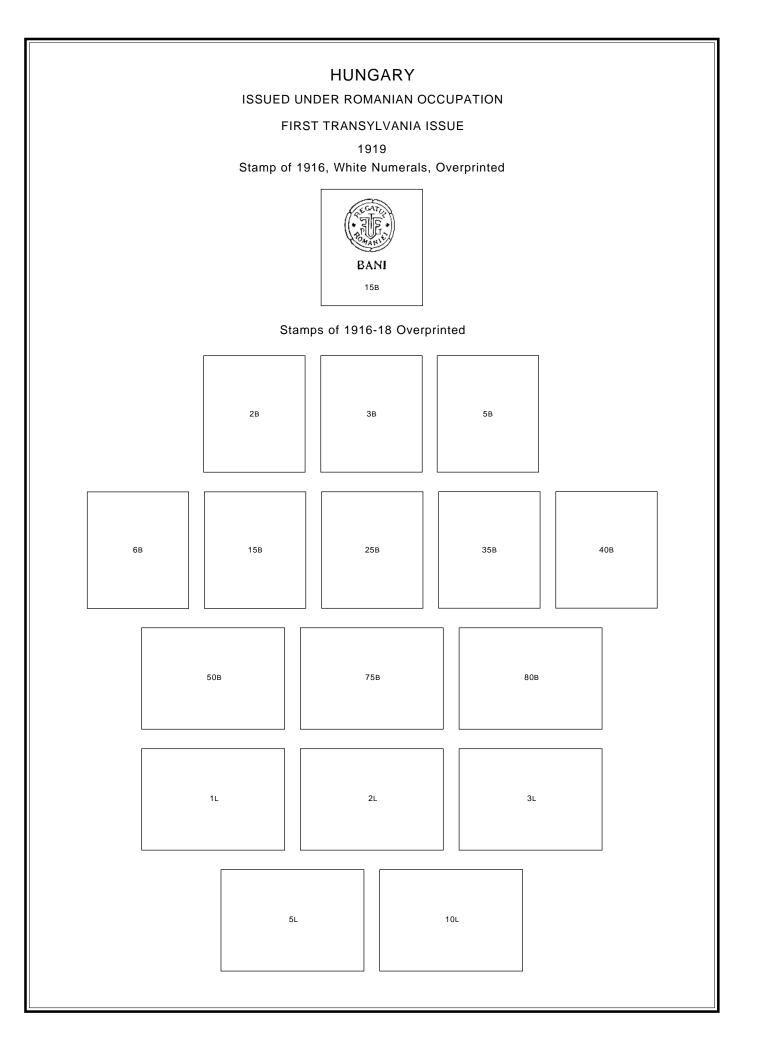

#### ISSUED UNDER ROMANIAN OCCUPATION

#### FIRST TRANSYLVANIA ISSUE

1919

#### Stamps of 1918 Overprinted

15B

Postal Savings Stamp of 1916 Overprinted

10в