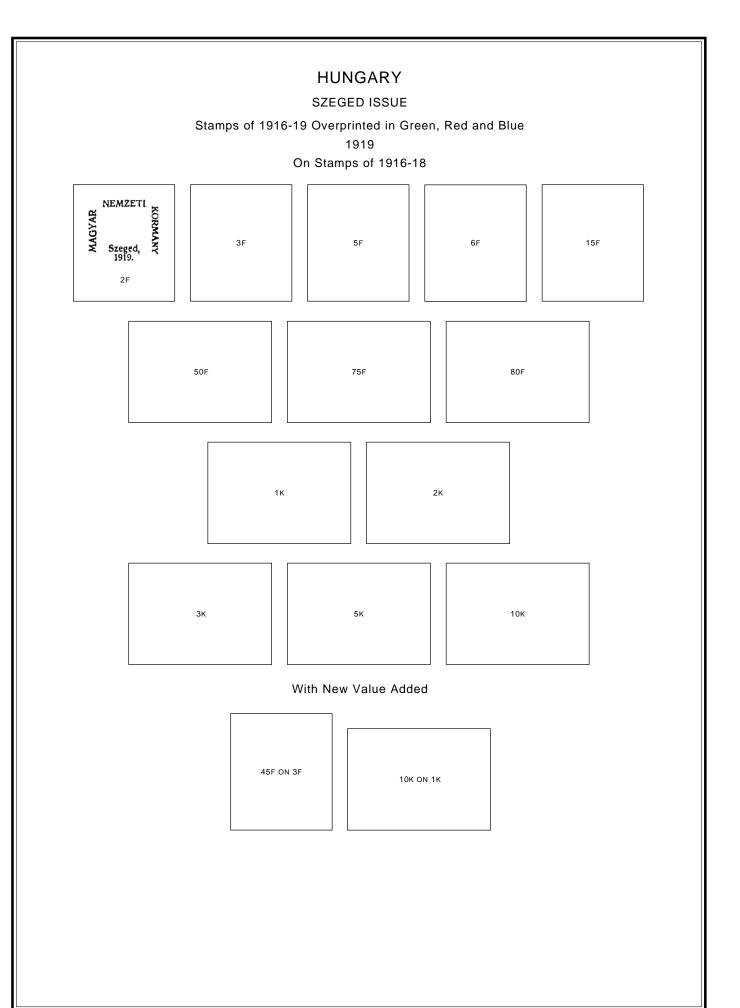

#### SZEGED ISSUE

Stamps of 1916-19 Overprinted in Green, Red and Blue

1919

#### With New Value Added