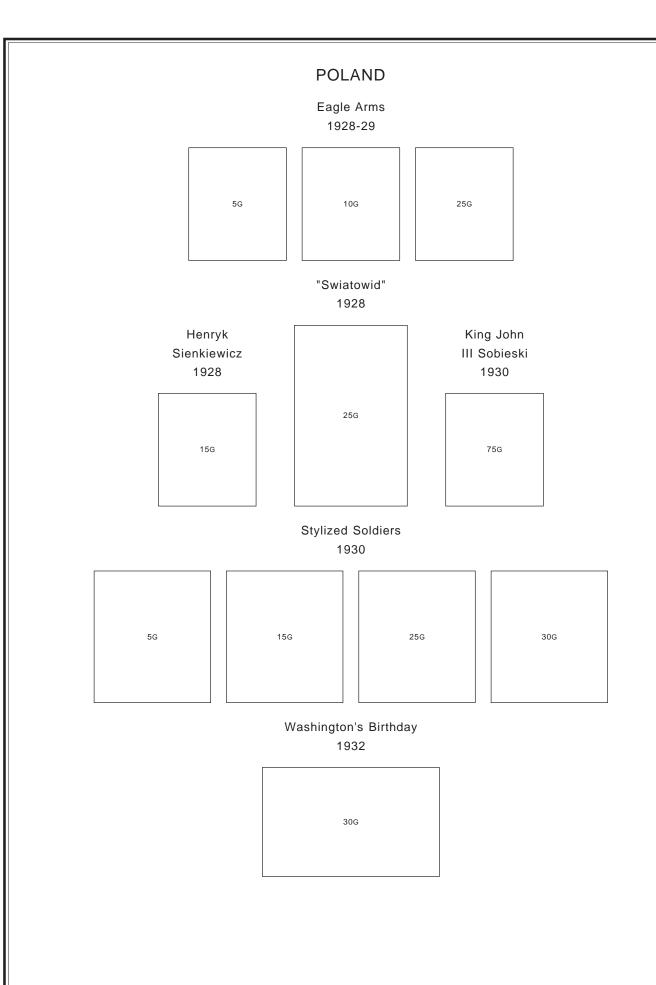

500,000M

1,000,000м

2,000,000M

|                         | Marshal Pilsudski,<br>192 |                           |     | President Moscick<br>1927 | i                         |
|-------------------------|---------------------------|---------------------------|-----|---------------------------|---------------------------|
|                         | 20G                       | 40G                       |     | 20G                       |                           |
| Julius Slowacki<br>1927 |                           | Dr. Karol Kaczkow<br>1927 | ski |                           | Pilsudski Redrawn<br>1928 |
| 20G                     | 10G                       | 25G                       |     | 40G                       | 25G                       |
|                         | Marshal F                 |                           |     | President Moscick         | i                         |
|                         | 50G<br>BLUISH SLATE       | 50G<br>BLUE GREEN         |     | 1z                        |                           |
|                         |                           | General Josef Be          | m   |                           | _                         |
|                         |                           | 1928                      | 111 |                           |                           |
|                         |                           | 25G                       |     |                           |                           |
|                         |                           |                           |     |                           |                           |