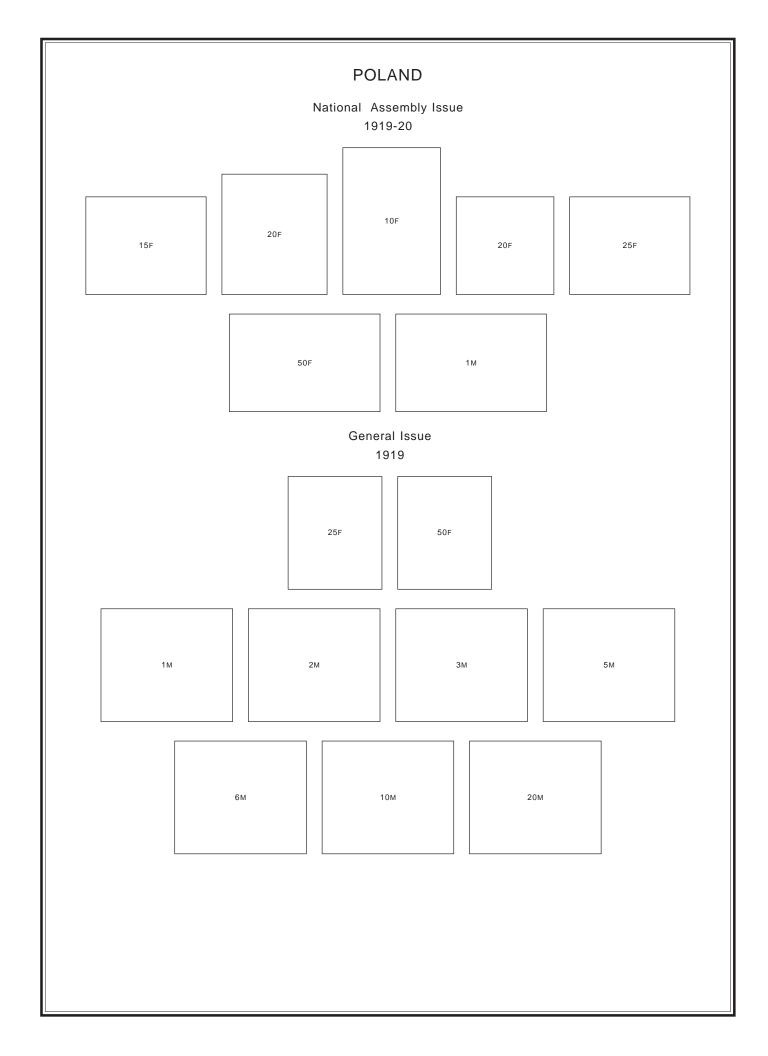

### **POLAND** Cracow Issues Austrian Stamps of 1916-18 Overprinted 1919 **POCZTA POLSKA** 3н 6Н 5Н 10H 12H 40H 50H 60H 80H 90H 1K 2K 3К 4K

10K

### **POLAND** Cracow Issues Austrian Stamps Overprinted 1919 **POCZTA POLSKA** 15H 25H 30H 20H Austrian Stamp Surcharged 1919 POLSKA POCZTA 25 ON 80H Polish Eagle Imperforate 1919 2Н 3н 5Н 6н 10H 15H 20H 25H 50H 70H 1K

# **POLAND** Cracow Issues Polish Eagle Privately Perforated 1919 2Н 3н 5н 6н 10H 15H 20H 25H 50H 70H 1K