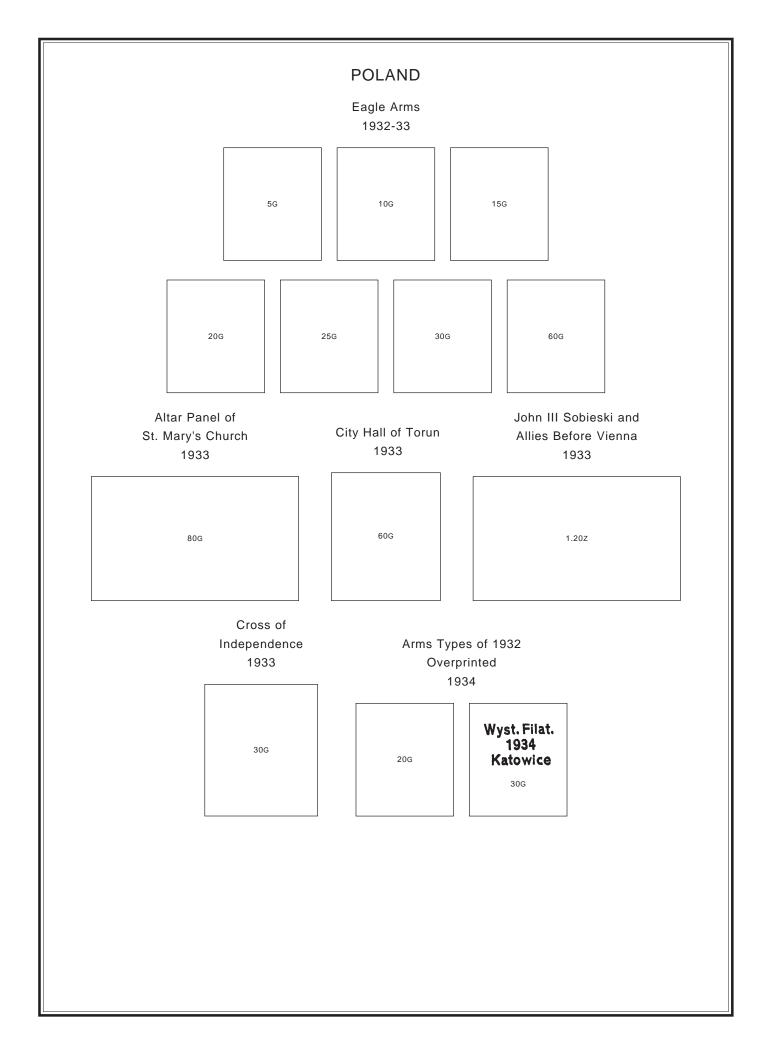

| Arms Issue Overprinted 1935    Lopiec Marstalka Plisudskiego on 156   256   300   12 on 1.20z |             | J          | POLAND<br>Josef Pilsudski<br>1934 |             | Overprinted<br>1935 |
|-----------------------------------------------------------------------------------------------|-------------|------------|-----------------------------------|-------------|---------------------|
| ### ### ##############################                                                        | Overprinted |            | 1934                              |             |                     |
| 1934    256 ON 606   1z ON 1.20z   Pilsudski Mourning Issue 1935                              |             | 25G        | 30                                | G           |                     |
| Pilsudski Mourning Issue 1935                                                                 |             | 1932       |                                   | rged        |                     |
| Pilsudski Mourning Issue 1935                                                                 |             |            | 55G ON 60G                        |             |                     |
| 1935                                                                                          |             | 25G ON 80G |                                   | 1z on 1.20z |                     |
| 5G 15G 25G 45G 1Z                                                                             |             | Pils       |                                   | sue         |                     |
|                                                                                               | 5G          | 15G        | 25G                               | 45G         | 12                  |
|                                                                                               |             |            |                                   |             |                     |