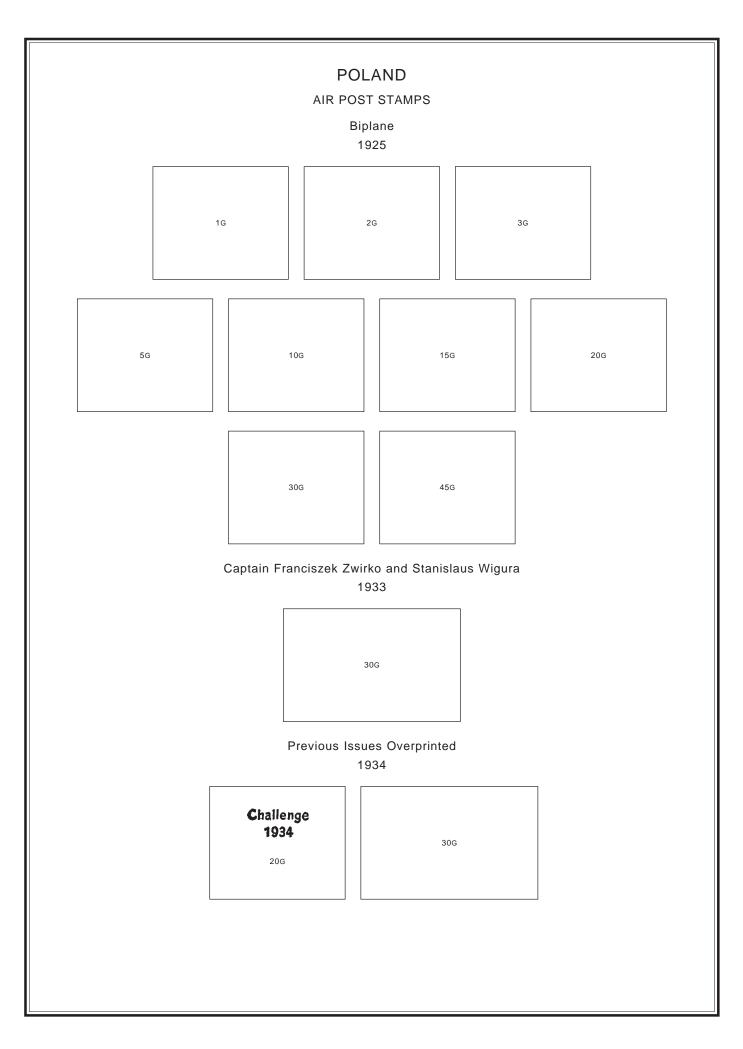

### POLAND SEMI-POSTAL STAMPS "National Funds" Issue 1925 1G 2G 3G 5G 10G 15G 20G 25G 30G 40G 50G Light of Knowledge Torun Type of 1933 1927 1933 10G + 5G 20G + 5G 60G (+40G) Winterhelp 1938-39 5G + 5G 25G + 10G 55G + 15G