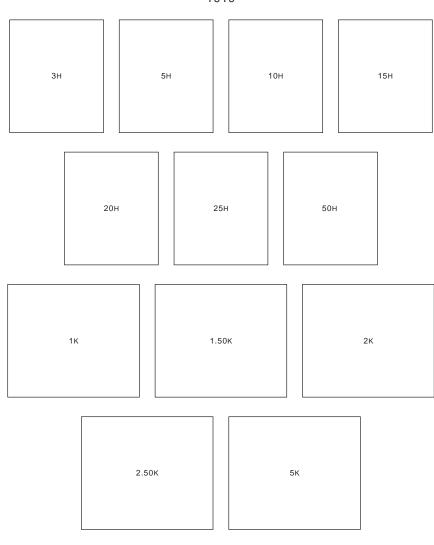

## OFFICES IN THE TURKISH EMPIRE

Stamps of Poland, 1919, Overprinted 1919

|        |                  | 1919  |     |     |  |  |
|--------|------------------|-------|-----|-----|--|--|
| 3F     | <b>LEVANT</b> 5F | 10F   | -   | 15F |  |  |
| 20F    |                  | 25F   | 501 | =   |  |  |
| LEVANT |                  | 1.50M |     | 2М  |  |  |
|        | 2.50M            |       | 5M  |     |  |  |