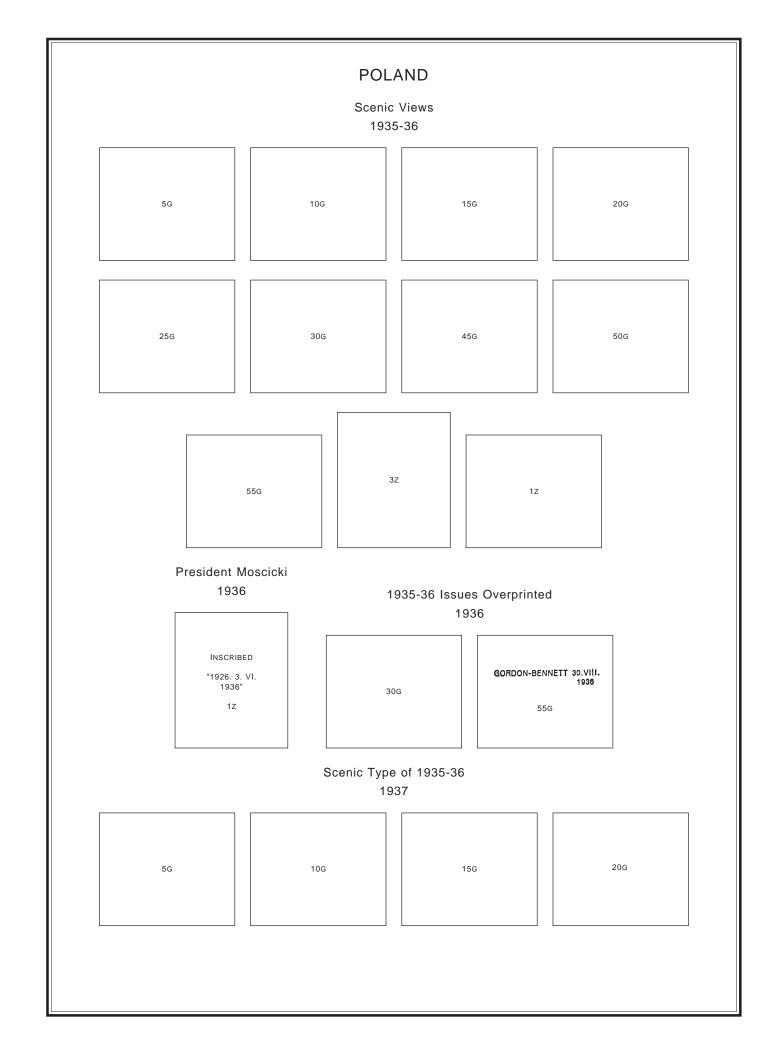

|     |                             | POLA                     | ND  |              |     |  |
|-----|-----------------------------|--------------------------|-----|--------------|-----|--|
| M   | larshal Smigly-Rydz<br>1937 |                          |     | President M  |     |  |
| 25G | 5                           | 5G                       | 156 | 3            | 30G |  |
|     | 150th Annive                | ersary of the Ur<br>1938 |     | Constitution |     |  |
|     |                             | 12                       |     |              |     |  |
|     | 20th Anr                    | niversary of Pol         |     | endence      |     |  |
| 5G  | 10G                         | 15G                      |     | 20G          | 25G |  |
| 30G | 45G                         | 50G                      |     | 55G          | 75G |  |
|     | 12                          | 3Z                       |     | 22           |     |  |
|     |                             |                          |     |              |     |  |