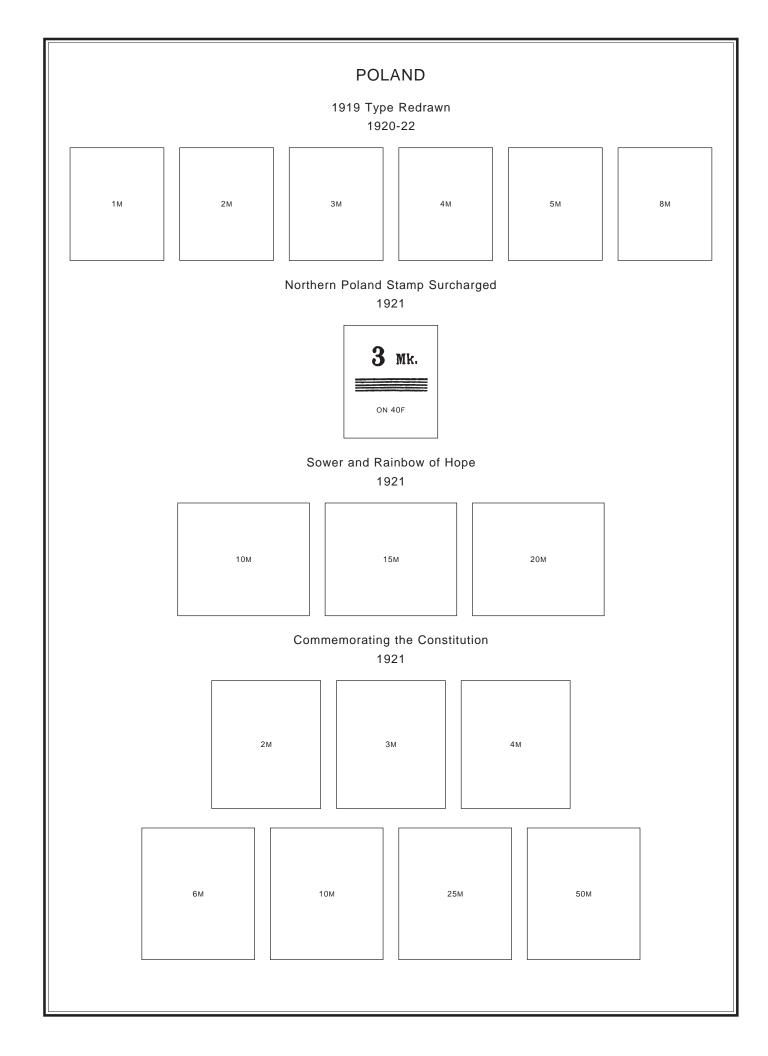

## Regular Issue of 1919 Surcharged in Violet Imperforate 1919

T POLSKA WYSTAWA MAREK

5F + 5F

ON 10F

15F + 5F

25F **+** 5F

50F + 5F

#### Perforated 11 1/2

5F + 5F

10F + 5F

15F + 5F

25F + 5F

50F + 5F

### Regular Issue of 1920 Surcharged in Carmine 1921

5M + 30M

30<sub>MK</sub>

10M + 30M

20M + 30M