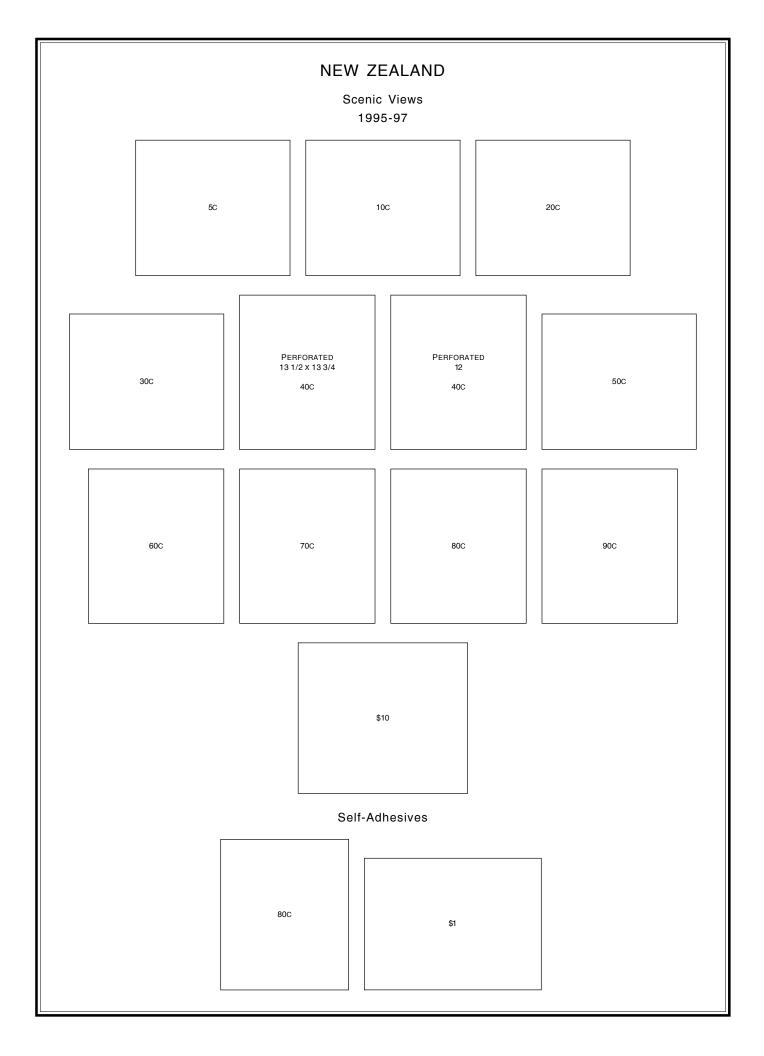

Scenic Views 1995-96

STRIP OF SIX SELF-ADHESIVE 40C STAMPS MINIATURE SHEET OF TEN 40C STAMPS INSCRIBED FOR SOUTHPEX '96

Scenic Views Sheet Inscribed for CHINA '96 1996

Scenic Views Sheet Inscribed for CAPEX '96 1996