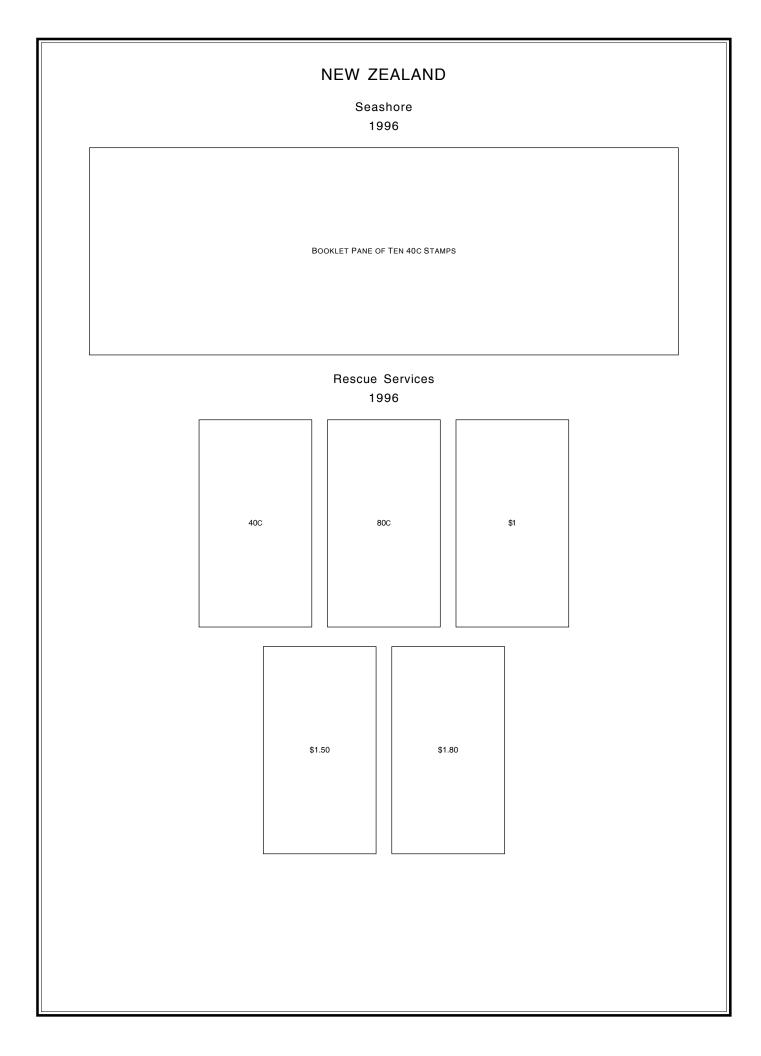

Rugby League 1995

\$1.80 PERFORATED SOUVENIR SHEET

LIMITED EDITION

\$1.80 IMPERFORATE SOUVENIR SHEET

America's Cup Victory 1995

America's Cup Victory 1995

| NEW ZEALAND<br>Farm Animals<br>1995 |                                |  |
|-------------------------------------|--------------------------------|--|
|                                     | BOOKLET PANE OF TEN 40C STAMPS |  |
|                                     | BOOKLET PANE OF TEN 45C STAMPS |  |
| SOUVENIR SHEET OF 5                 |                                |  |
|                                     |                                |  |

\$1.80 SOUVENIR SHEET

Best of 1996 1996

SOUVENIR SHEET OF THREE \$1.80 STAMPS

RACEHORSE, RESCUE SERVICES, AND MAORI CRAFTS

SOUVENIR SHEET OF THREE \$1.80 STAMPS OLYMPICS, MOTION PICTURES, AND WILDLIFE

Best of 1996 1996