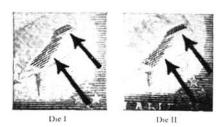

|    |              | NEW ZE                                  | ALAND                                          |                                    |    |
|----|--------------|-----------------------------------------|------------------------------------------------|------------------------------------|----|
|    | Stamps       | George VI<br>Surcharged<br>1941         | Stamp S                                        | f New Zealand<br>Surcharged<br>944 |    |
|    | 1P ON 1/2P   | 2P ON 1 1/2P                            |                                                | PENCE •                            |    |
|    |              | Maori Pan<br>Reduce                     | d Size                                         |                                    |    |
|    |              | Watermarked N Z and Star Close Together | 41<br>Watermarked<br>N Z and Star,<br>Multiple |                                    |    |
|    |              | 9P                                      | 9P                                             |                                    |    |
|    |              | King Ge                                 |                                                |                                    |    |
| 2Р | 4Р           | 5P                                      | 6P                                             | 8P                                 | 9p |
|    | DIE 1<br>1SH | DIE 2<br>1SH                            | DIE 1A<br>1SH3P                                | DIE 1B<br>1SH3P                    |    |
|    |              | 2SH                                     | ЗЅН                                            |                                    |    |