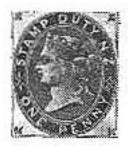

Queen Victoria - Full Face Queen
London Printing, Imperforate, Watermarked Large Star
1855

WHITE PAPER BLUED PAPER BLUED PAPER

1P 2P 1SH
DULL CARMINE DEEP BLUE YELLOW GREEN

Auckland Printing, Imperforate, Blue Paper, Unwatermarked 1855-58