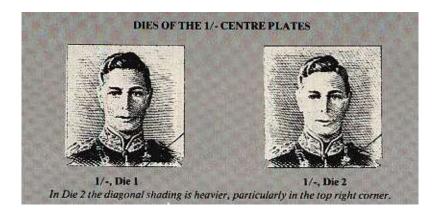

|    |              | NEW ZE                                  | ALAND                                          |                                    |    |
|----|--------------|-----------------------------------------|------------------------------------------------|------------------------------------|----|
|    | Stamps       | George VI<br>Surcharged<br>1941         | Stamp S                                        | f New Zealand<br>Surcharged<br>944 |    |
|    | 1P ON 1/2P   | 2P ON 1 1/2P                            |                                                | PENCE •                            |    |
|    |              | Maori Pan<br>Reduce                     | d Size                                         |                                    |    |
|    |              | Watermarked N Z and Star Close Together | 41<br>Watermarked<br>N Z and Star,<br>Multiple |                                    |    |
|    |              | 9P                                      | 9P                                             |                                    |    |
|    |              | King Ge                                 |                                                |                                    |    |
| 2Р | 4Р           | 5P                                      | 6P                                             | 8P                                 | 9p |
|    | DIE 1<br>1SH | DIE 2<br>1SH                            | DIE 1A<br>1SH3P                                | DIE 1B<br>1SH3P                    |    |
|    |              | 2SH                                     | ЗЅН                                            |                                    |    |