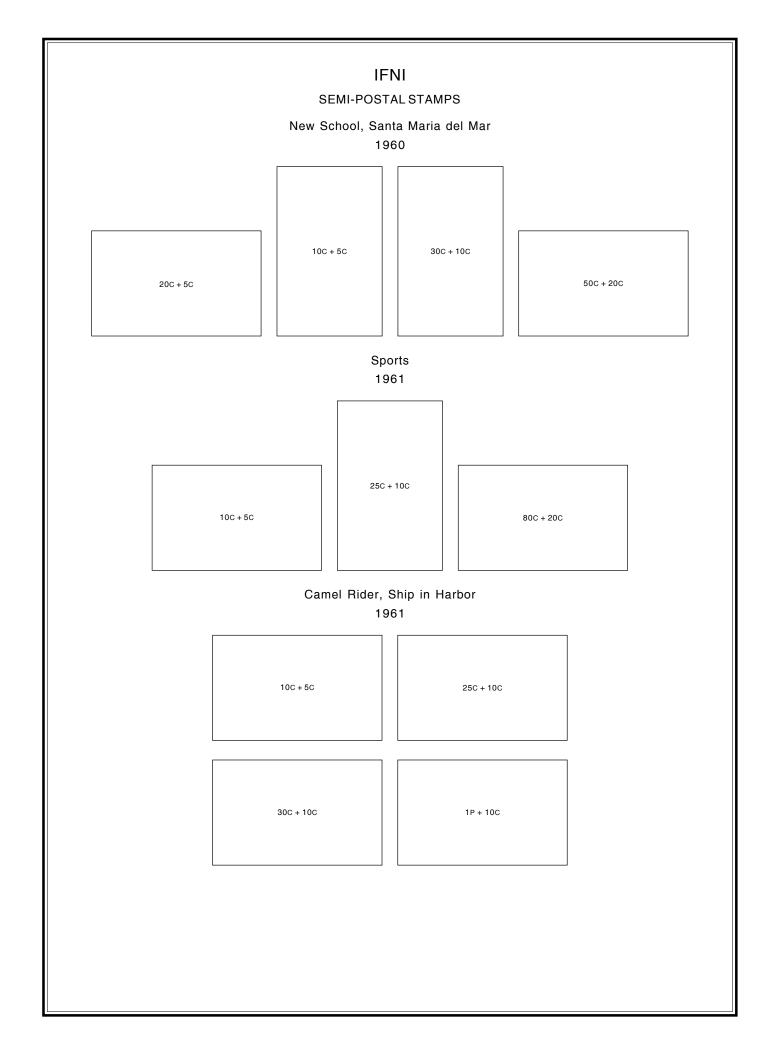

#### IFNI SEMI-POSTAL STAMPS Swallows 1958 10C + 5C 15C + 10C 50C + 10C Ewe and Lamb, Donkey and Man Sports 1958 1959 10C + 5C 15C + 5C 15C + 5C 10C + 5C Guitarfish, Sailboats, Spotted Dogfish 1958 25C + 10C 10C + 5C 50C + 10C **Sports** Animals 1959 1960 10C + 5C 20C + 5C 50C + 20C 10C + 5C 15C + 5C