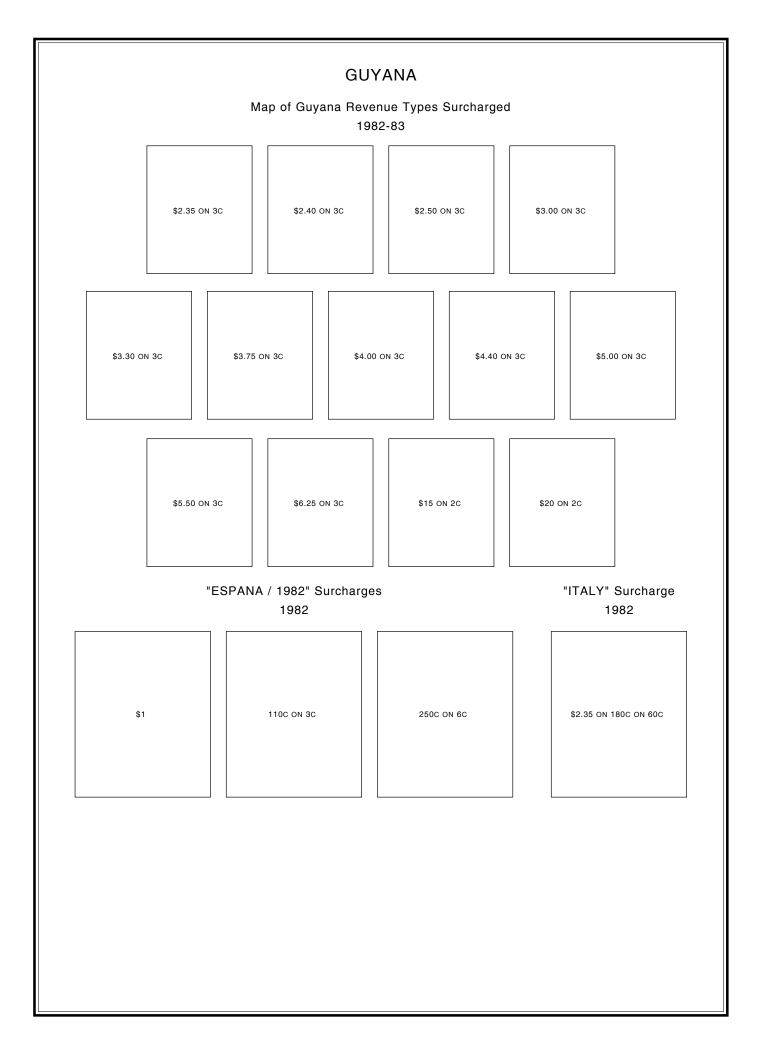

Lord Baden Powell Overprints

1982

MINIATURE SHEET OF 25 110C ON 5C EACH

Lord Baden Powell Overprints

1982

MINIATURE SHEET OF 25 125C ON 6C ON 8C EACH

| GUYANA<br>Map of Guyana Revenue Types Surcharged<br>1982-83 |              |              |              |              |  |
|-------------------------------------------------------------|--------------|--------------|--------------|--------------|--|
| 15C ON 2C                                                   | 20C ON 2C    | 20C ON 10C   | 25C ON 2C    | 30C ON 2C    |  |
| 40C ON 2C                                                   | 45C ON 2C    | 50C ON 2C    | 60C ON 2C    | 75C ON 2C    |  |
| 80C ON 2C                                                   | 85C ON 2C    | \$1.00 ON 3C | \$1.10 ON 3C | \$1.20 ON 3C |  |
| \$1.25 ON 3C                                                | \$1.30 ON 3C | \$1.50 ON 3C | \$1.60 ON 3C | \$1.70 ON 3C |  |
| \$1.75 ON 3C                                                | \$1.80 ON 3C | \$2.00 ON 3C | \$2.10 ON 3C | \$2.20 ON 3C |  |
|                                                             |              |              |              |              |  |