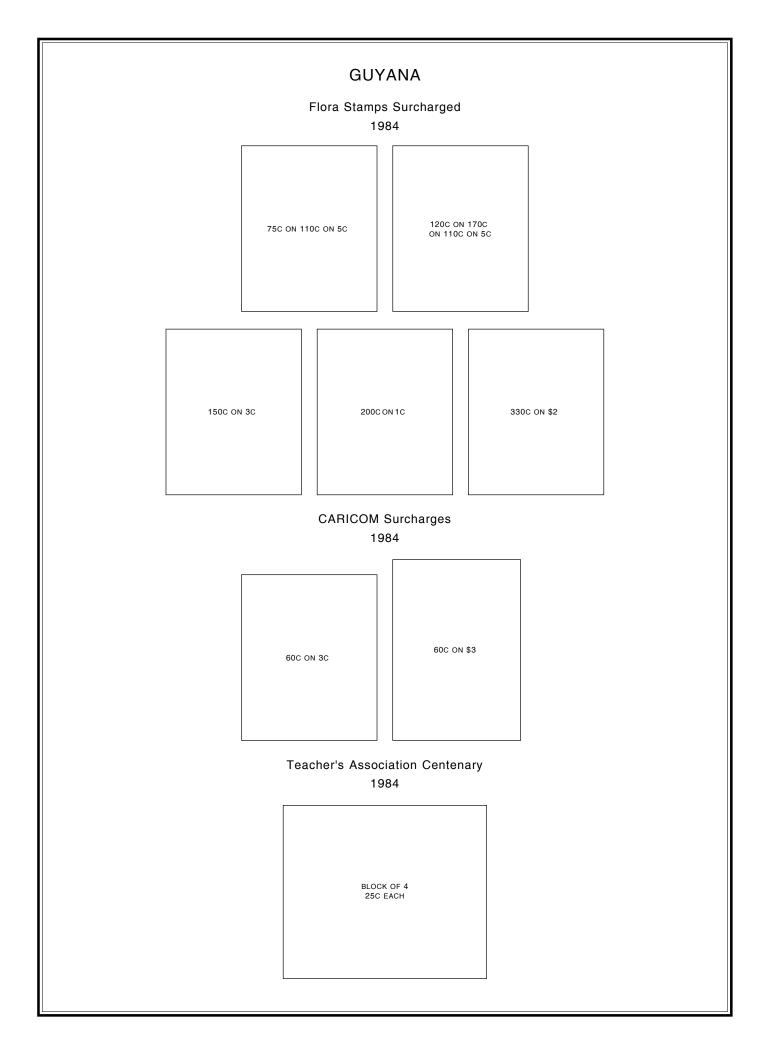

|  |
| 80C ON 2C                                                   | 85C ON 2C    | \$1.00 ON 3C | \$1.10 ON 3C | \$1.20 ON 3C |  |
| \$1.25 ON 3C                                                | \$1.30 ON 3C | \$1.50 ON 3C | \$1.60 ON 3C | \$1.70 ON 3C |  |
| \$1.75 ON 3C                                                | \$1.80 ON 3C | \$2.00 ON 3C | \$2.10 ON 3C | \$2.20 ON 3C |  |
|                                                             |              |              |              |              |  |









Lord Baden Powell Sheet Overprinted for Christmas

1982

MINIATURE SHEET OF 25 15C ON 2C EACH

































Flora Stamp Surcharged 1983

COMMONWEALTH HEADS OF GOV'T MEETING--INDIA 1983

150C ON 1C

Christmas Surcharge 1983

20C ON 12C ON 6C





















| GUYANA                                    |                       |  |  |  |  |
|-------------------------------------------|-----------------------|--|--|--|--|
| Wildlife Issue Overprinted "1984"<br>1984 |                       |  |  |  |  |
|                                           |                       |  |  |  |  |
|                                           |                       |  |  |  |  |
|                                           |                       |  |  |  |  |
|                                           |                       |  |  |  |  |
|                                           |                       |  |  |  |  |
|                                           | MINIATURE SHEET OF 12 |  |  |  |  |
|                                           | 30C ON 30C E