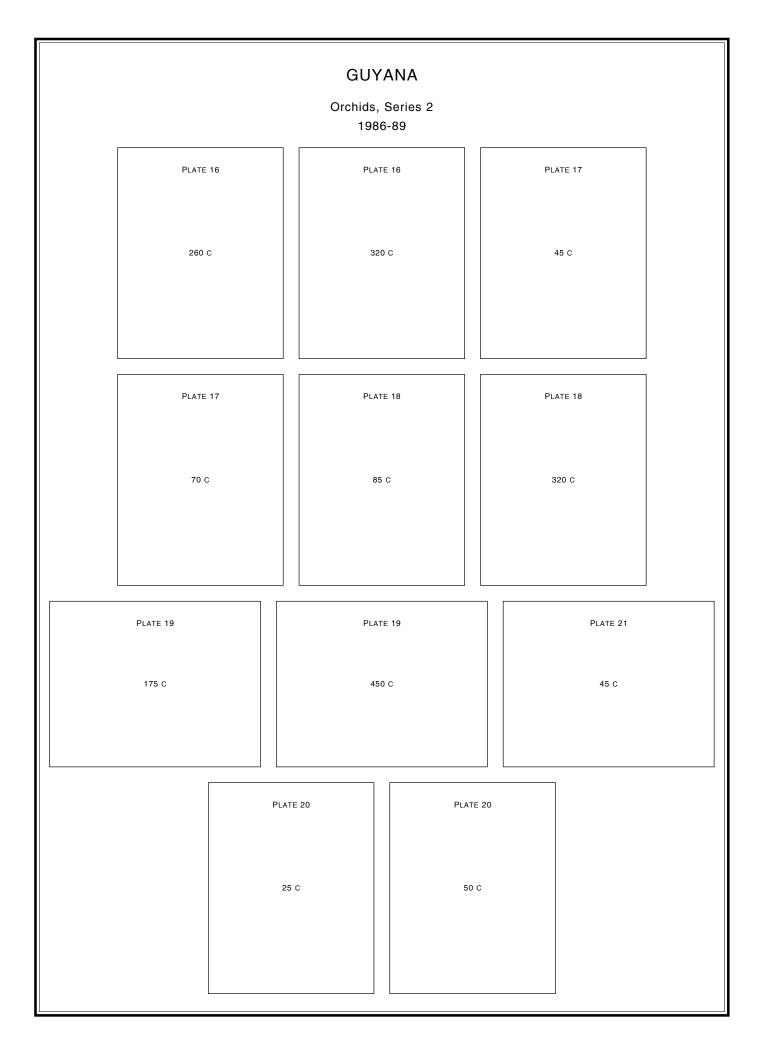

|         | GUYANA<br>Orchids, Series 2<br>1986-89 |         |
|---------|----------------------------------------|---------|
| PLATE 1 | PLATE 1                                | PLATE 2 |
| 175 C   | 560 C                                  | 90 C    |
| PLATE 2 | PLATE 3                                | PLATE 3 |
| 200 C   | 50 C                                   | 90 C    |
| PLATE 4 | PLATE 4                                | PLATE 6 |
| 90 C    | 140 C                                  | 50 C    |
| PLATE 5 |                                        | PLATE 5 |
| 130 C   |                                        | 160 C   |