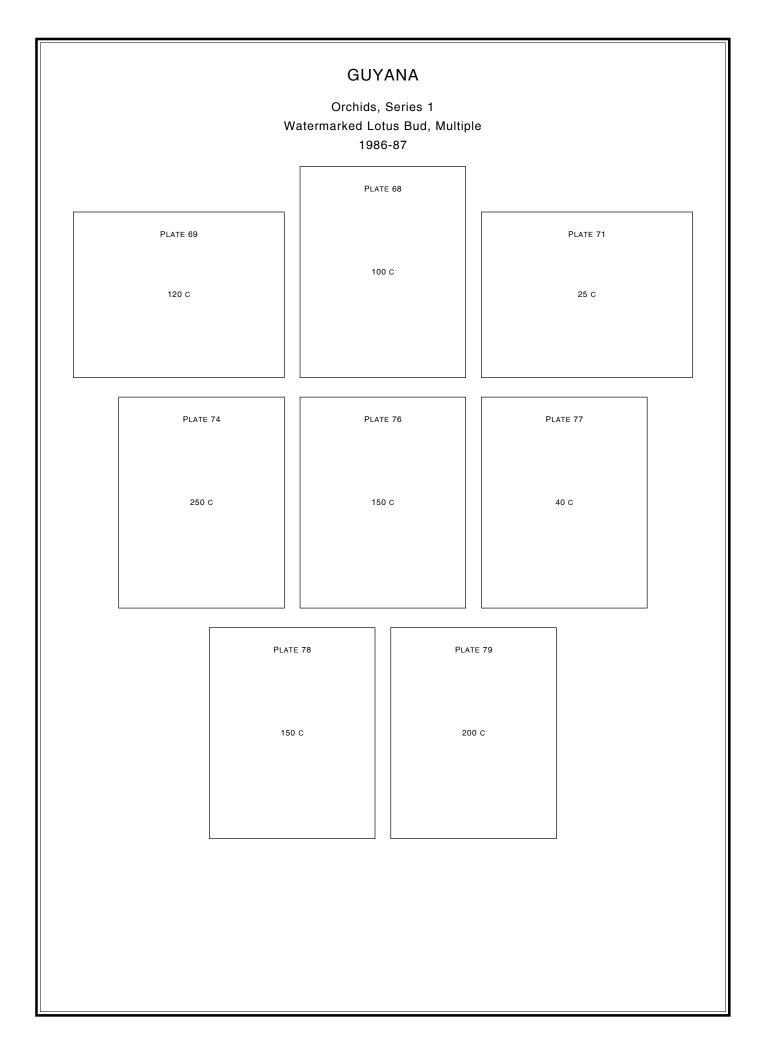

## GUYANA

## Orchids, Series 1 Watermarked Lotus Bud, Multiple 1986-87

| PLATE 80 | PLATE 81 | PLATE 82 |
|----------|----------|----------|
|          |          |          |
| 330 C    | 45 C     | 320 C    |
|          |          |          |
|          |          |          |