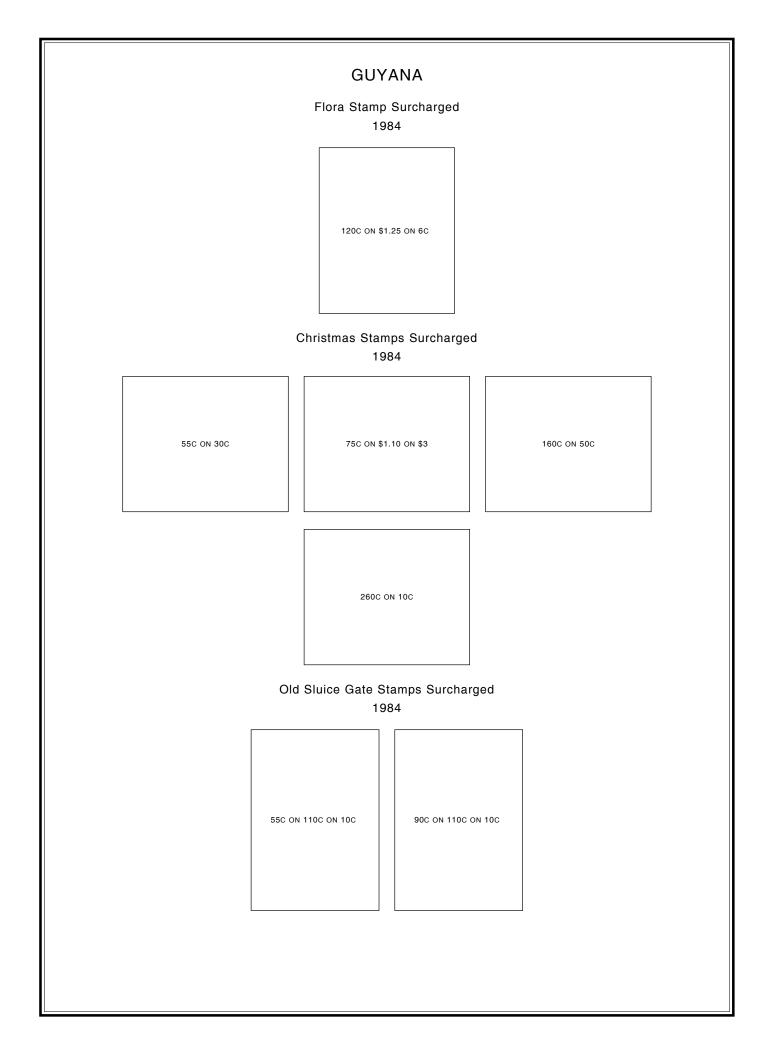

#### Surcharges of Flora Issue

1981

Lord Baden Powell Sheet Overprinted for Christmas

1982

MINIATURE SHEET OF 25 15C ON 2C EACH

Flora Stamp Surcharged 1983

COMMONWEALTH HEADS OF GOV'T MEETING--INDIA 1983

150C ON 1C

Christmas Surcharge 1983

20C ON 12C ON 6C