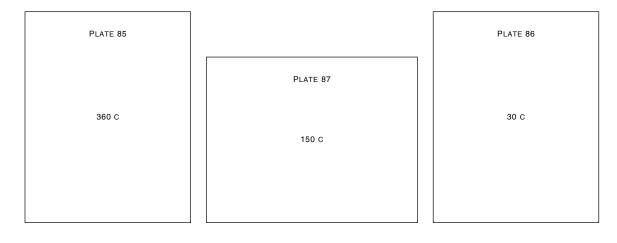

|       |    | Orchids | YANA<br>, Series 1<br>85-87 |        |     |       |  |
|-------|----|---------|-----------------------------|--------|-----|-------|--|
| PLATE | 81 | PLA     | NTE 81                      |        | PLA | TE 82 |  |
| 45 C  |    | 5       | 5 C                         |        | 5   | 5 C   |  |
|       |    |         |                             |        |     |       |  |
| PLATE | 82 | PLA     | ITE 83                      |        | PLA | TE 83 |  |
| 320 ( | 5  | 7       | 5 C                         |        | 30  | 00 C  |  |
|       |    |         |                             |        |     |       |  |
|       |    | TE 84   |                             | ATE 84 |     |       |  |
|       |    |         |                             |        |     |       |  |