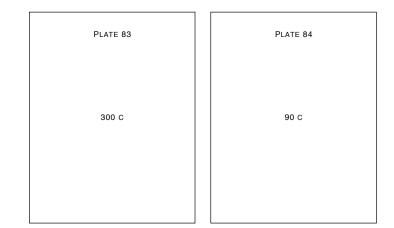

|       |    | Orchids | YANA<br>, Series 1<br>85-87 |        |     |       |  |
|-------|----|---------|-----------------------------|--------|-----|-------|--|
| PLATE | 81 | PLA     | NTE 81                      |        | PLA | TE 82 |  |
| 45 C  |    | 5       | 5 C                         |        | 5   | 5 C   |  |
|       |    |         |                             |        |     |       |  |
| PLATE | 82 | PLA     | ITE 83                      |        | PLA | TE 83 |  |
| 320 ( | 5  | 7       | 5 C                         |        | 30  | 00 C  |  |
|       |    |         |                             |        |     |       |  |
|       |    | TE 84   |                             | ATE 84 |     |       |  |
|       |    |         |                             |        |     |       |  |