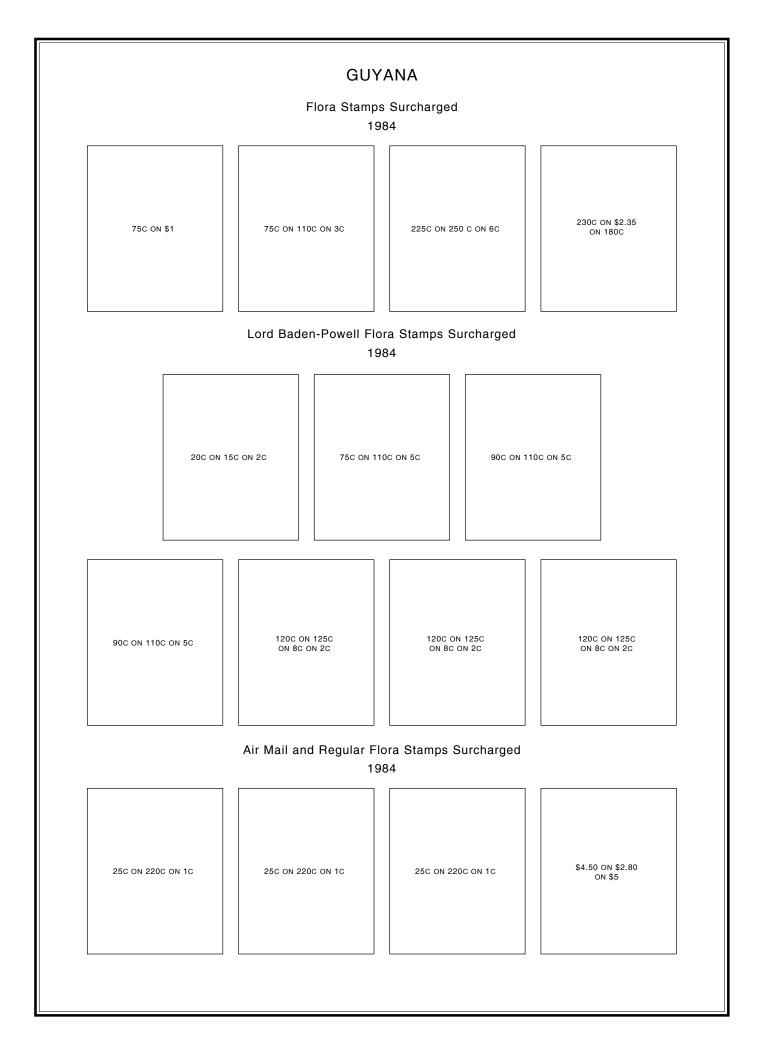

2C    |  |
| 80C ON 2C                                                   | 85C ON 2C    | \$1.00 ON 3C | \$1.10 ON 3C | \$1.20 ON 3C |  |
| \$1.25 ON 3C                                                | \$1.30 ON 3C | \$1.50 ON 3C | \$1.60 ON 3C | \$1.70 ON 3C |  |
| \$1.75 ON 3C                                                | \$1.80 ON 3C | \$2.00 ON 3C | \$2.10 ON 3C | \$2.20 ON 3C |  |
|                                                             |              |              |              |              |  |









Lord Baden Powell Sheet Overprinted for Christmas

1982

MINIATURE SHEET OF 25 15C ON 2C EACH

































Flora Stamp Surcharged 1983

COMMONWEALTH HEADS OF GOV'T MEETING--INDIA 1983

150C ON 1C

Christmas Surcharge 1983

20C ON 12C ON 6C





















| GUYANA                                    |                       |  |  |  |  |
|-------------------------------------------|-----------------------|--|--|--|--|
| Wildlife Issue Overprinted "1984"<br>1984 |                       |  |  |  |  |
|                                           |                       |  |  |  |  |
|                                           |                       |  |  |  |  |
|                                           |                       |  |  |  |  |
|                                           |                       |  |  |  |  |
|                                           |                       |  |  |  |  |
|                                           | MINIATURE SHEET OF 12 |  |  |  |  |
|                                           | 30C ON