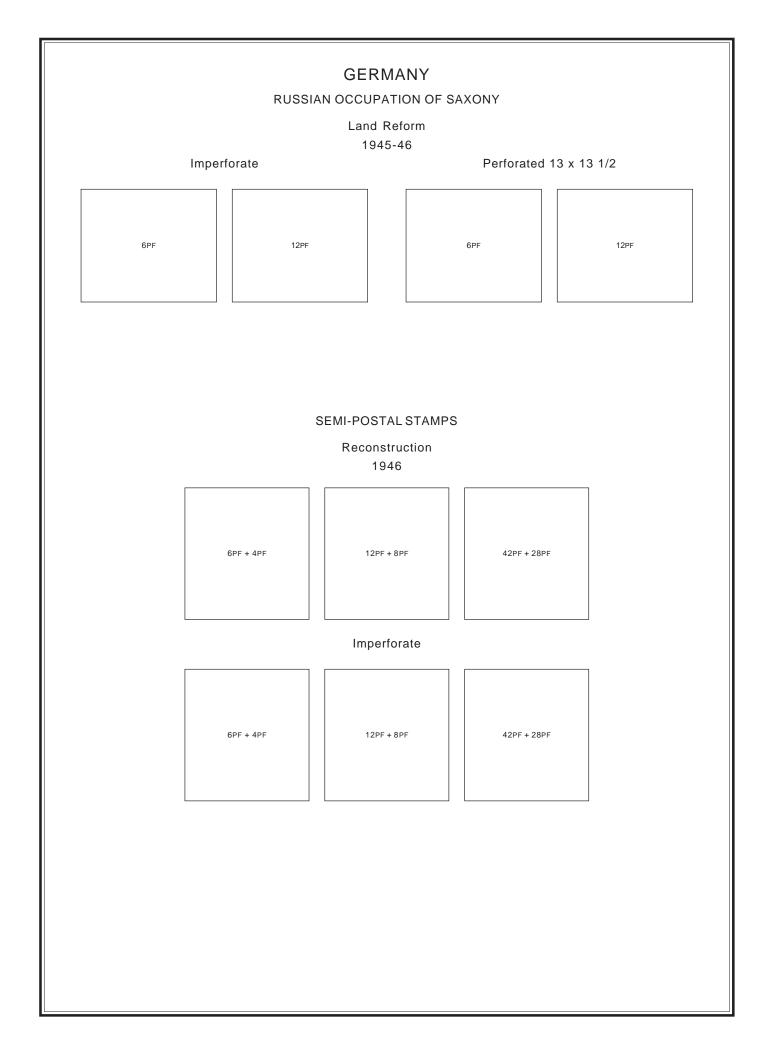

## GERMANY

### RUSSIAN OCCUPATION OF EAST SAXONY

#### SEMI-POSTAL STAMPS

#### Dresden Buildings

1946

| 6PF + 44PF | 12PF + 88Pf |
|------------|-------------|