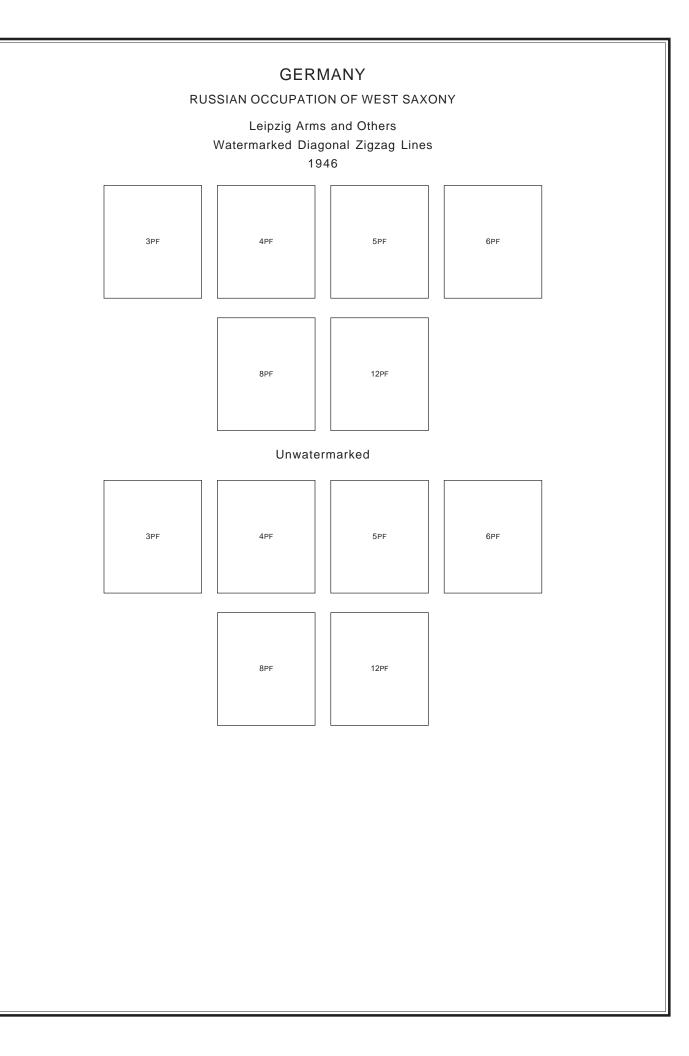

|      |      | RL   | GERMANY<br>JSSIAN OCCUPA |      |      |      |
|------|------|------|--------------------------|------|------|------|
|      |      |      | Portraits<br>1948        |      |      |      |
|      | 2PF  | 6PF  | 8PF                      | 10PF | 12PF |      |
| 15PF | 16PF | 20   | )PF                      | 24PF | 25PF | 30PF |
|      | 40PF | 50PF | 60PF                     | 80PF | 84PF |      |
|      |      |      |                          |      |      |      |
|      |      |      |                          |      |      |      |
|      |      |      |                          |      |      |      |
|      |      |      |                          |      |      |      |























# GERMANY

#### RUSSIAN OCCUPATION OF WEST SAXONY

#### SEMI-POSTAL STAMPS

Market, Old Town Hall 1946

SOUVENIR SHEET OF 4



## GERMANY

### RUSSIAN OCCUPATION OF EAST SAXONY

#### SEMI-POSTAL STAMPS

#### Dresden Buildings

1946

| 6PF + 44PF | 12PF + 88Pf |
|------------|-------------|

# GERMANY

## RUSSIAN OCCUPATION OF THURINGIA

### Fir Trees, Posthorn, Schiller and Goethe

### Perforated 14 1945-46





| 12PF | 20PF | 30PF |
|------|------|------|
|      |      |      |

Imperforate





| GERMANY                                                                                    |  |
|--------------------------------------------------------------------------------------------|--|
| RUSSIAN OCCUPATION OF THURINGIA                                                            |  |