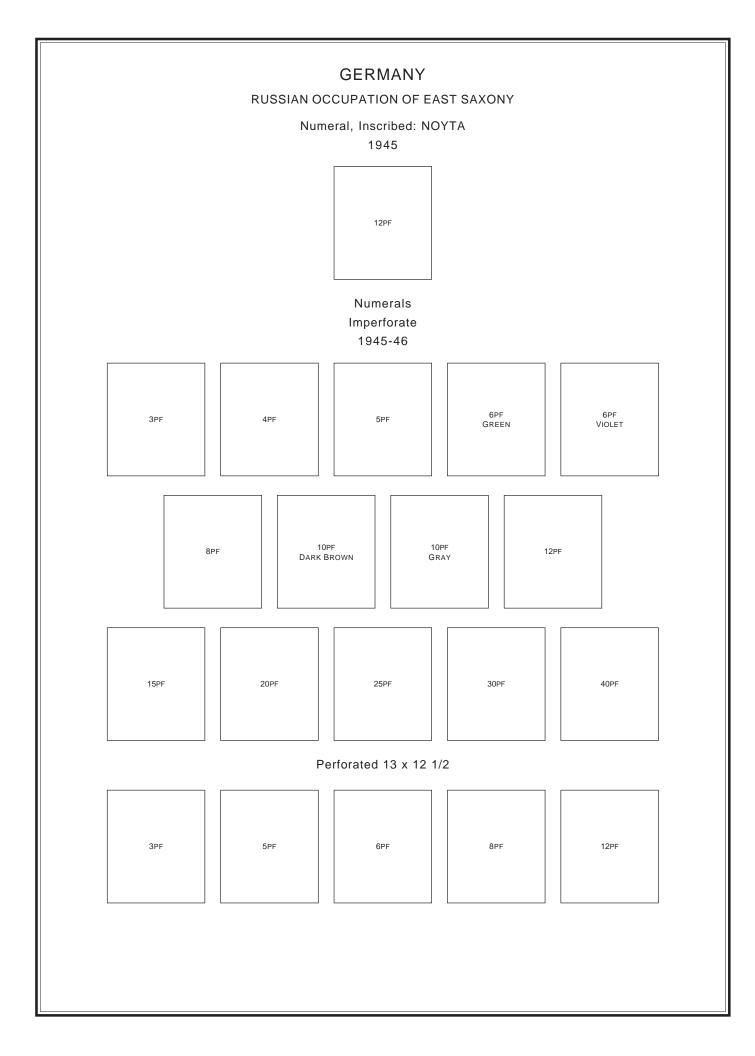

|      |
|------|------|------|--------------------------|------|------|------|
|      |      |      | Portraits<br>1948        |      |      |      |
|      | 2PF  | 6PF  | 8PF                      | 10PF | 12PF |      |
| 15PF | 16PF | 20   | )PF                      | 24PF | 25PF | 30PF |
|      | 40PF | 50PF | 60PF                     | 80PF | 84PF |      |
|      |      |      |                          |      |      |      |
|      |      |      |                          |      |      |      |
|      |      |      |                          |      |      |      |
|      |      |      |                          |      |      |      |























# GERMANY

#### RUSSIAN OCCUPATION OF WEST SAXONY

#### SEMI-POSTAL STAMPS

Market, Old Town Hall 1946

SOUVENIR SHEET OF 4



## GERMANY

### RUSSIAN OCCUPATION OF EAST SAXONY

#### SEMI-POSTAL STAMPS

#### Dresden Buildings

1946

| 6PF + 44PF | 12PF + 88Pf |
|------------|-------------|

# GERMANY

## RUSSIAN OCCUPATION OF THURINGIA

### Fir Trees, Posthorn, Schiller and Goethe

### Perforated 14 1945-46





| 12PF | 20PF | 30PF |
|------|------|------|
|      |      |      |

Imperforate





| GERMANY                                                                                    |  |
|--------------------------------------------------------------------------------------------|--|
| RUSSIAN OCCUPATION OF THURINGIA                                                            |  |
| Rebuilding of German National Theater, Weimar<br>Watermarked Diagonal Zigzag Lines<br>1946 |  |
|