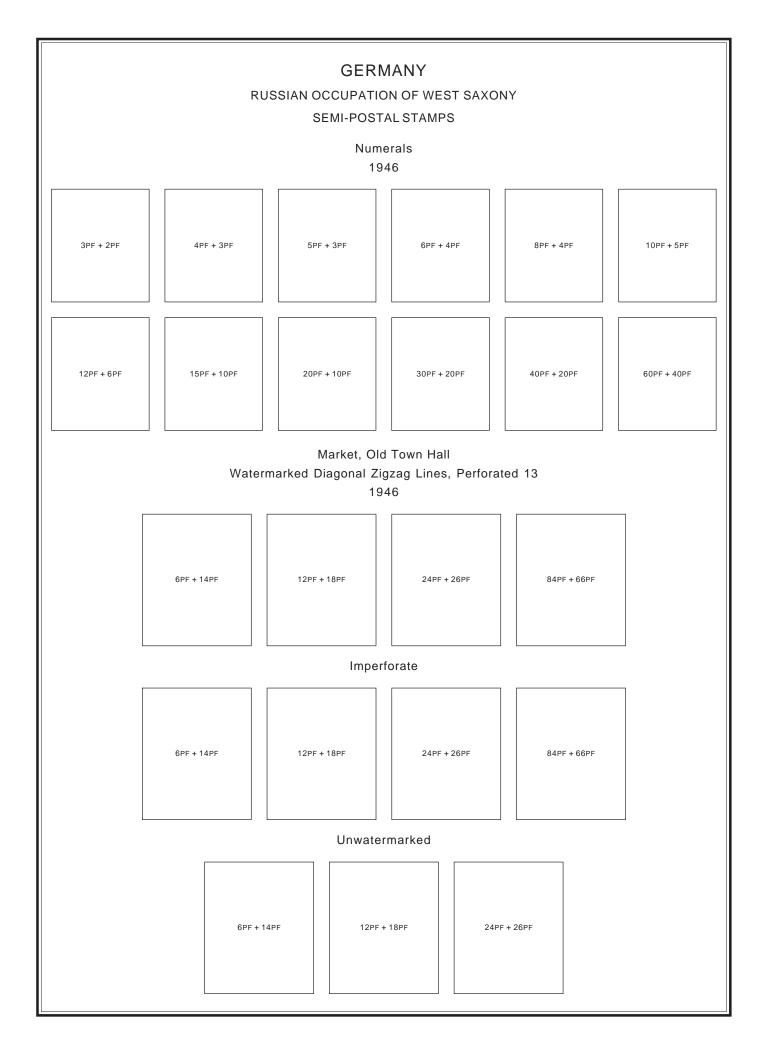

# GERMANY

#### RUSSIAN OCCUPATION OF WEST SAXONY

#### SEMI-POSTAL STAMPS

Market, Old Town Hall 1946

SOUVENIR SHEET OF 4