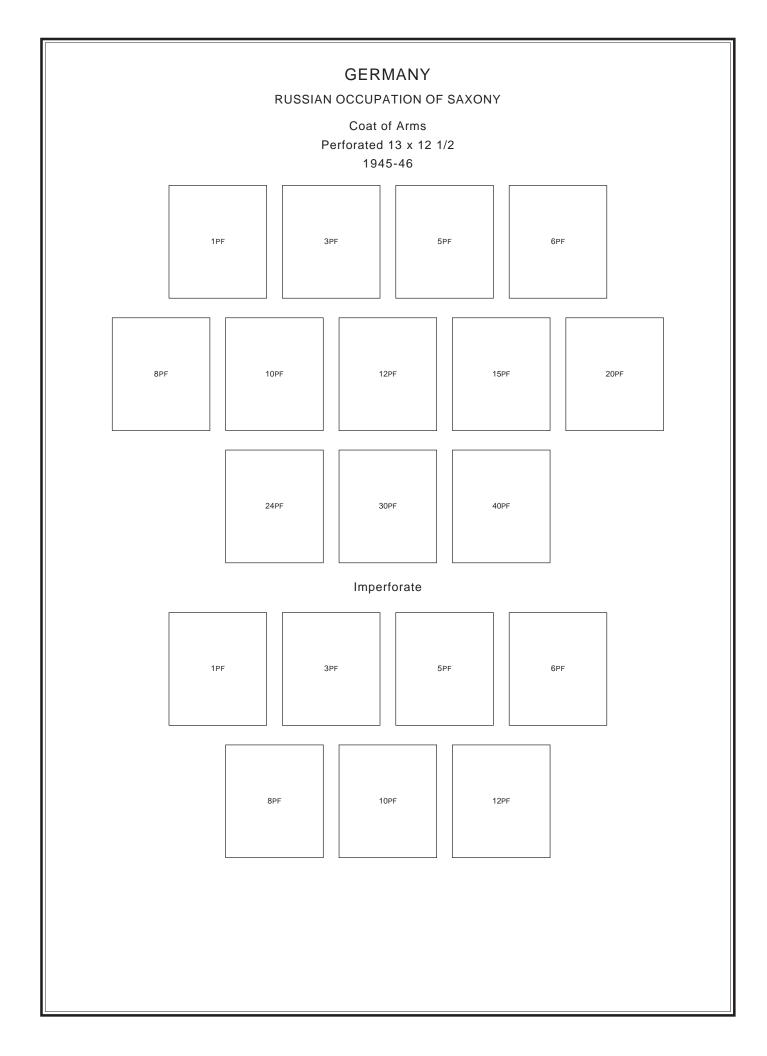

|      |      | RL   | GERMANY<br>JSSIAN OCCUPA |      |      |      |
|------|------|------|--------------------------|------|------|------|
|      |      |      | Portraits<br>1948        |      |      |      |
|      | 2PF  | 6PF  | 8PF                      | 10PF | 12PF |      |
| 15PF | 16PF | 20   | )PF                      | 24PF | 25PF | 30PF |
|      | 40PF | 50PF | 60PF                     | 80PF | 84PF |      |
|      |      |      |                          |      |      |      |
|      |      |      |                          |      |      |      |
|      |      |      |                          |      |      |      |
|      |      |      |                          |      |      |      |