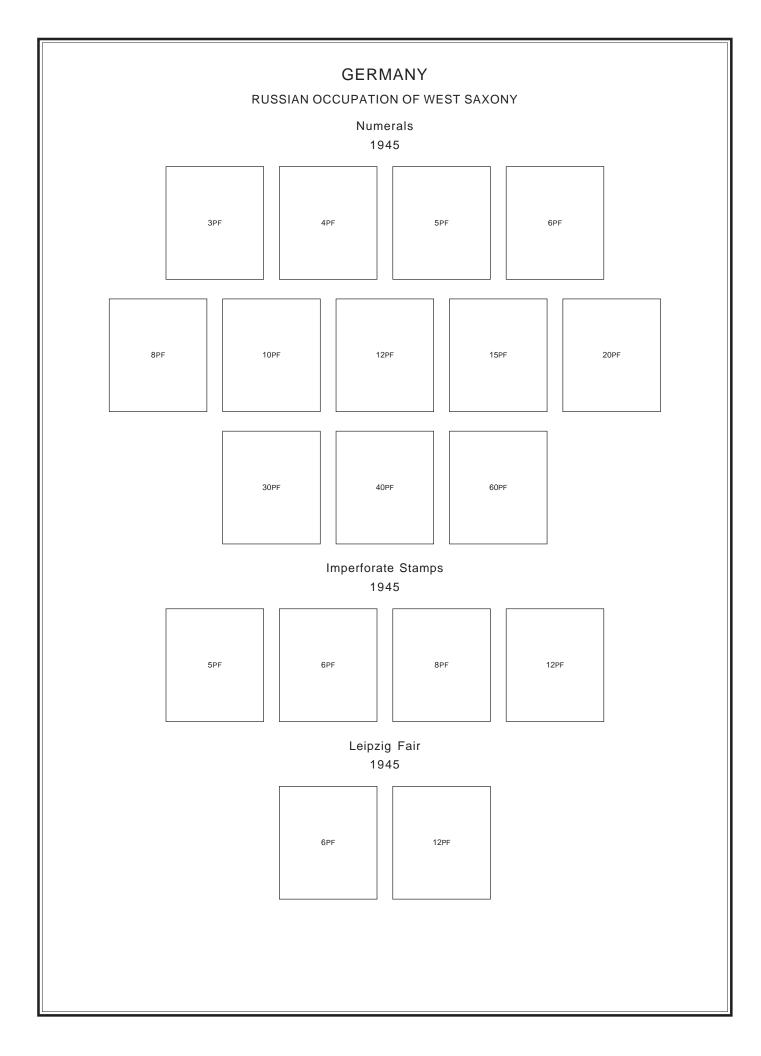

|      |      | RL   | GERMANY<br>JSSIAN OCCUPA |      |      |      |
|------|------|------|--------------------------|------|------|------|
|      |      |      | Portraits<br>1948        |      |      |      |
|      | 2PF  | 6PF  | 8PF                      | 10PF | 12PF |      |
| 15PF | 16PF | 20   | )PF                      | 24PF | 25PF | 30PF |
|      | 40PF | 50PF | 60PF                     | 80PF | 84PF |      |
|      |      |      |                          |      |      |      |
|      |      |      |                          |      |      |      |
|      |      |      |                          |      |      |      |
|      |      |      |                          |      |      |      |























# GERMANY

#### RUSSIAN OCCUPATION OF WEST SAXONY

#### SEMI-POSTAL STAMPS

Market, Old Town Hall 1946

SOUVENIR SHEET OF 4



## GERMANY

### RUSSIAN OCCUPATION OF EAST SAXONY

#### SEMI-POSTAL STAMPS

#### Dresden Buildings

1946

| 6PF + 44PF | 12PF + 88Pf |
|------------|-------------|

# GERMANY

## RUSSIAN OCCUPATION OF THURINGIA

### Fir Trees, Posthorn, Schiller and Goethe

### Perforated 14 1945-46





| 12PF | 20PF | 30PF |
|------|------|------|
|      |      |      |

Imperforate





| GERMANY                                                                                    |  |
|--------------------------------------------------------------------------------------------|--|
| RUSSIAN OCCUPATION OF THURINGIA                                                            |