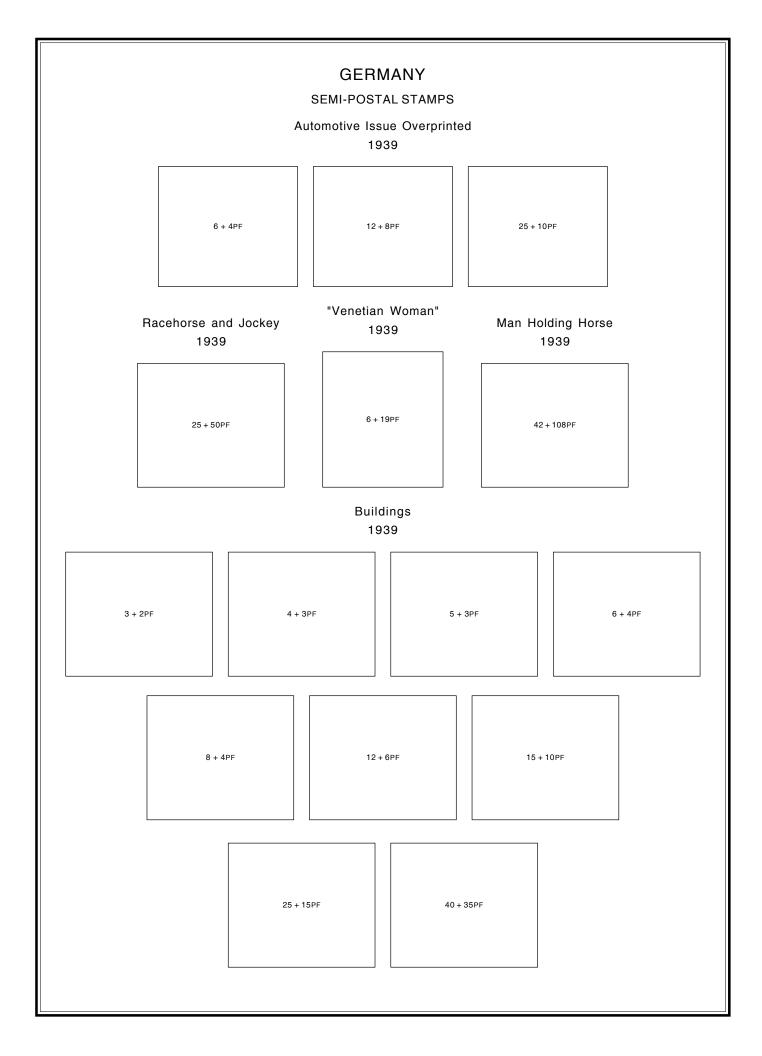

|          |            |           |  |  |
|                                                                              |         |          |            |           |  |  |





#### SEMI-POSTAL STAMPS

## Types of Semi-Postal Stamps of 1925 Overprinted "1923-1933"

1933

SOUVENIR SHEET OF 4

(MOUNT SIDEWAYS)





# GERMANY SEMI-POSTAL STAMPS Horse Race 1936 42PF SOUVENIR SHEET

## SEMI-POSTAL STAMPS

#### Berlin Olympic Games

1936

## SEMI-POSTAL STAMPS

#### Berlin Olympic Games

1936



## SEMI-POSTAL STAMPS

Adolf Hitler Perforated 14 1937

## SEMI-POSTAL STAMPS

Adolf Hitler Imperforate 1937

## SEMI-POSTAL STAMPS

## Adolf Hitler Sheet with Marginal Inscriptions

Perforated 14 1937

#### SEMI-POSTAL STAMPS

#### Horse Race Sheet Overprinted

1936



42PF SOUVENIR SHEET

































#### SEMI-POSTAL STAMPS

Numerals Perforated 14 1946

SOUVENIR SHEET OF 3

Imperforate

SOUVENIR SHEET OF 3













#### MILITARY AIR POST STAMP

#### Junkers 52 Transport

1942

ULTRAMARINE

#### MILITARY PARCEL POST STAMPS

Nazi Emblem 1942

Nazi Emblem 1944

RED BROWN

BRT. GREEN

Regular Issue Overprinted 1944











## OFFICIAL STAMPS

## Swastika Watermarked Swastikas

1934



# GERMANY OFFICIAL STAMPS Swastika Unwatermarked 1942 3PF 4PF 5PF 6PF 8PF 10PF 12PF 15PF 20PF 30pf 40PF 50PF





#### POSTAL TAX STAMPS

#### 2 BERLIN

#### Watermarked DP Multiple

1948

Imperf.





Perf. 12 x 14

#### Watermarked Marbleized Pattern

1948-50



Perf. 12 x 14





2 PF

#### Watermarked B P and Zigzag Lines Perf. 14

1955



#### NEWSPAPER STAMPS

#### Newsb