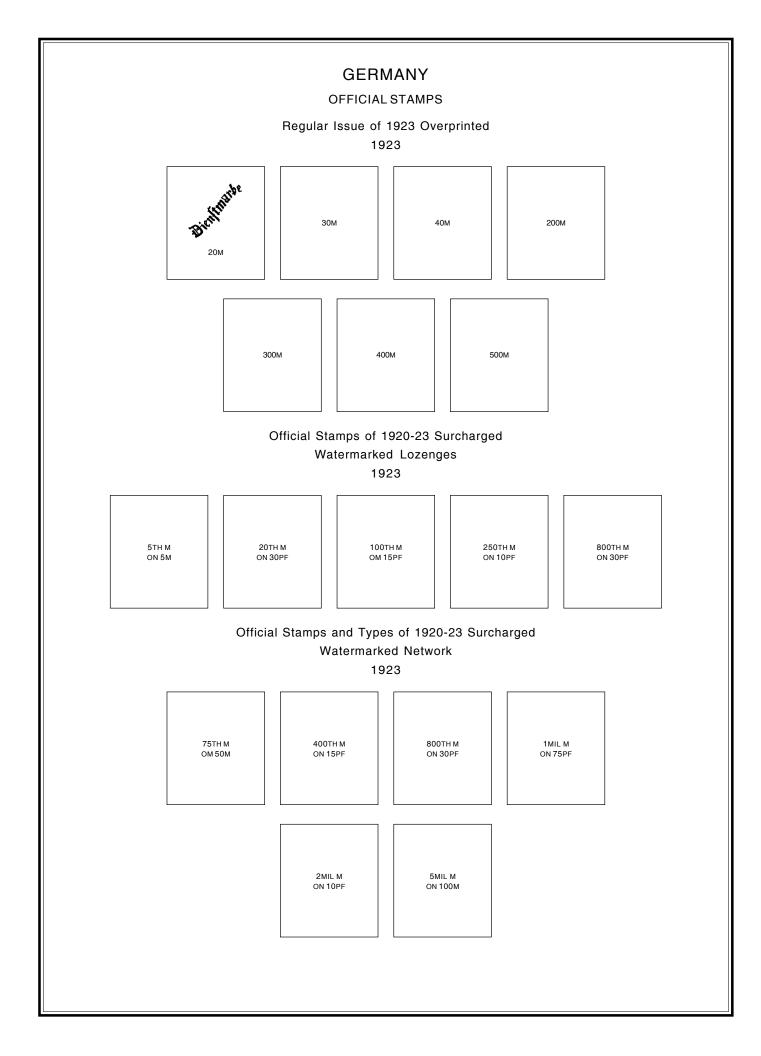

orse Race 1936 42PF SOUVENIR SHEET

## SEMI-POSTAL STAMPS

#### Berlin Olympic Games

1936

## SEMI-POSTAL STAMPS

#### Berlin Olympic Games

1936



## SEMI-POSTAL STAMPS

Adolf Hitler Perforated 14 1937

## SEMI-POSTAL STAMPS

Adolf Hitler Imperforate 1937

## SEMI-POSTAL STAMPS

## Adolf Hitler Sheet with Marginal Inscriptions

Perforated 14 1937

#### SEMI-POSTAL STAMPS

#### Horse Race Sheet Overprinted

1936



42PF SOUVENIR SHEET

































#### SEMI-POSTAL STAMPS

Numerals Perforated 14 1946

SOUVENIR SHEET OF 3

Imperforate

SOUVENIR SHEET OF 3













#### MILITARY AIR POST STAMP

#### Junkers 52 Transport

1942

ULTRAMARINE

#### MILITARY PARCEL POST STAMPS

Nazi Emblem 1942

Nazi Emblem 1944

RED BROWN

BRT. GREEN

Regular Issue Overprinted 1944











## OFFICIAL STAMPS

## Swastika Watermarked Swastikas

1934



# GERMANY OFFICIAL STAMPS Swastika Unwatermarked 1942 3PF 4PF 5PF 6PF 8PF 10PF 12PF 15PF 20PF 30pf 40PF 50PF





#### POSTAL TAX STAMPS

#### 2 BERLIN

#### Watermarked DP Multiple

1948

Imperf.





Perf. 12 x 14

#### Watermarked Marbleized Pattern

1948-50



Perf. 12 x 14





2 PF

#### Watermarked B P and Zigzag Lines Perf. 14

1955



#### NEWSPAPER STAMPS

#### Newsboy and Globe

#### 1939







#### OCCUPATION STAMPS - ISSUED UNDER THE BELGIAN OCCUPATION



1920



Surcharged in Red



EUPEN & MALMÉDY 1 Mk 25 ON 1F





#### OCCUPATION STAMPS - ISSUED UNDER THE BELGIAN OCCUPATION

#### POSTAGE DUE STAMPS

## Belgian Postage Due Stamps of 1919-20 Overprinted

1920





## Belgian Postage Due Stamps of 1919-20 O