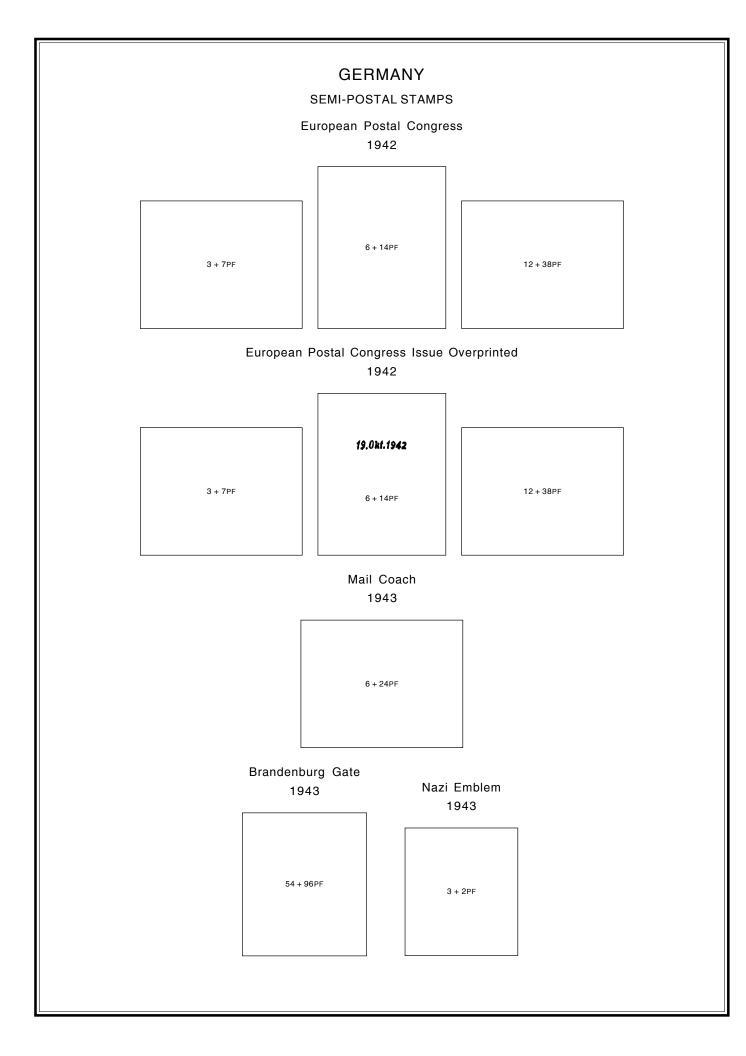

|            |           |  |  |
|                                                                              |         |          |            |           |  |  |





#### SEMI-POSTAL STAMPS

## Types of Semi-Postal Stamps of 1925 Overprinted "1923-1933"

1933

SOUVENIR SHEET OF 4

(MOUNT SIDEWAYS)





# GERMANY SEMI-POSTAL STAMPS Horse Race 1936 42PF SOUVENIR SHEET

## SEMI-POSTAL STAMPS

#### Berlin Olympic Games

1936

## SEMI-POSTAL STAMPS

#### Berlin Olympic Games

1936



## SEMI-POSTAL STAMPS

Adolf Hitler Perforated 14 1937

## SEMI-POSTAL STAMPS

Adolf Hitler Imperforate 1937

## SEMI-POSTAL STAMPS

## Adolf Hitler Sheet with Marginal Inscriptions

Perforated 14 1937

#### SEMI-POSTAL STAMPS

#### Horse Race Sheet Overprinted

1936



42PF SOUVENIR SHEET

































#### SEMI-POSTAL STAMPS

Numerals Perforated 14 1946

SOUVENIR SHEET OF 3

Imperforate

SOUVENIR SHEET OF 3













#### MILITARY AIR POST STAMP

#### Junkers 52 Transport

1942

ULTRAMARINE

#### MILITARY PARCEL POST STAMPS

Nazi Emblem 1942

Nazi Emblem 1944

RED BROWN

BRT. GREEN

Regular Issue Overprinted 1944











## OFFICIAL STAMPS

## Swastika Watermarked Swastikas

1934



# GERMANY OFFICIAL STAMPS Swastika Unwatermarked 1942 3PF 4PF 5PF 6PF 8PF 10PF 12PF 15PF 20PF 30pf 40PF 50PF





#### POSTAL TAX STAMPS

#### 2 BERLIN

#### Watermarked DP Multiple

1948

Imperf.





Perf. 12 x 14

#### Watermarked Marbleized Pattern

1948-50



Perf. 12 x 14





2 PF

#### Watermarked B P and Zigzag Lines Perf. 14

1955



#### NEWSPAPER STAMPS

#### Newsboy and Globe