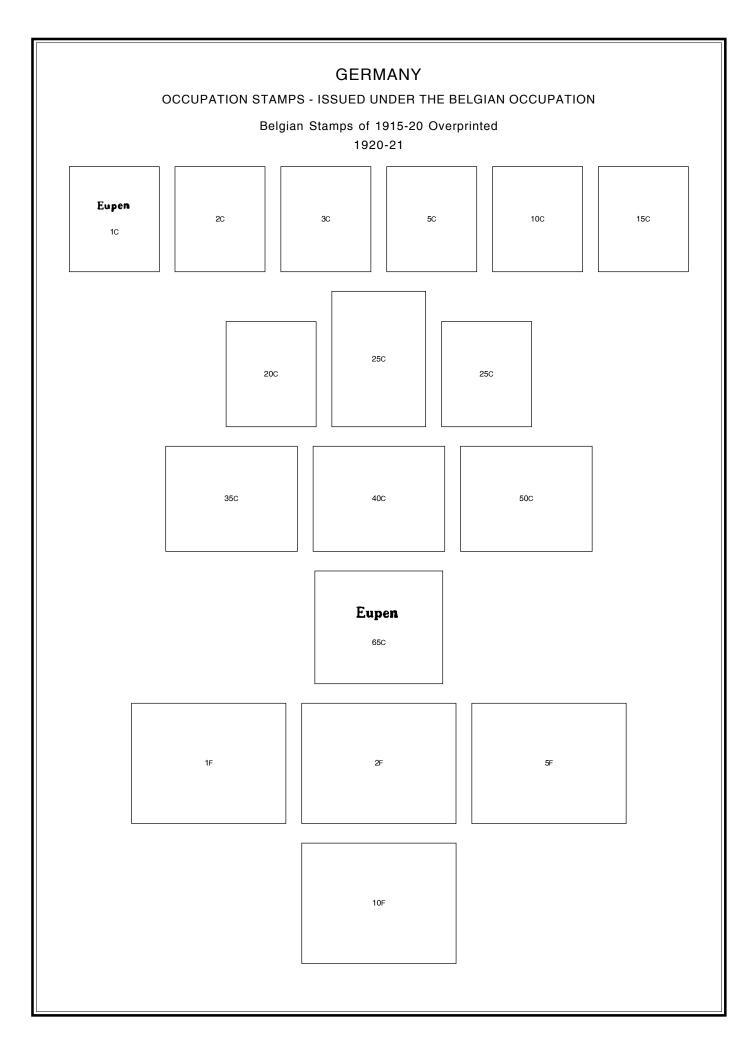

#### OCCUPATION STAMPS - ISSUED UNDER THE BELGIAN OCCUPATION

1920

Surcharged in Red

EUPEN & MALMÉDY 1 Mk 25 ON 1F

#### OCCUPATION STAMPS - ISSUED UNDER THE BELGIAN OCCUPATION