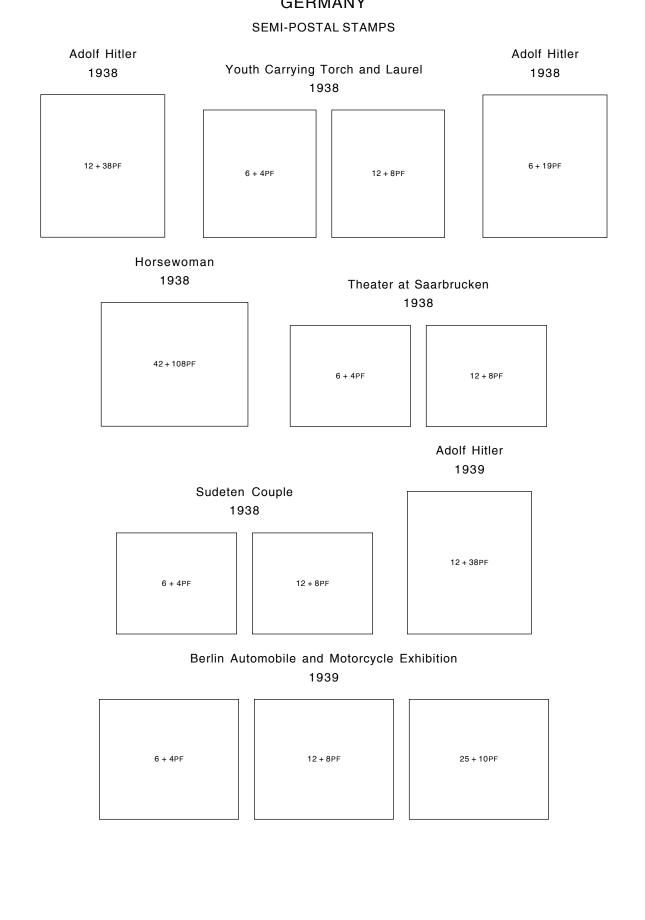

#### SEMI-POSTAL STAMPS

## SEMI-POSTAL STAMPS

## SEMI-POSTAL STAMPS

Adolf Hitler Perforated 14 1937

## SEMI-POSTAL STAMPS

Adolf Hitler Imperforate 1937