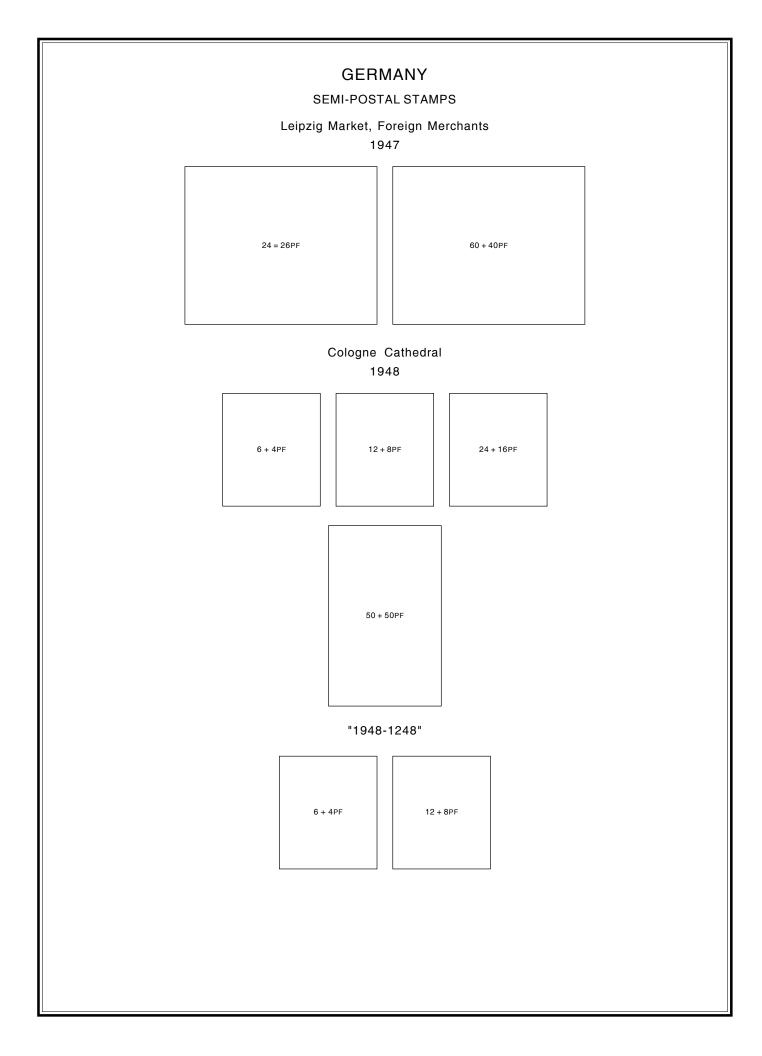

|          |            |           |  |  |





#### SEMI-POSTAL STAMPS

## Types of Semi-Postal Stamps of 1925 Overprinted "1923-1933"

1933

SOUVENIR SHEET OF 4

(MOUNT SIDEWAYS)





# GERMANY SEMI-POSTAL STAMPS Horse Race 1936 42PF SOUVENIR SHEET

## SEMI-POSTAL STAMPS

#### Berlin Olympic Games

1936

## SEMI-POSTAL STAMPS

#### Berlin Olympic Games

1936



## SEMI-POSTAL STAMPS

Adolf Hitler Perforated 14 1937

## SEMI-POSTAL STAMPS

Adolf Hitler Imperforate 1937

## SEMI-POSTAL STAMPS

## Adolf Hitler Sheet with Marginal Inscriptions

Perforated 14 1937

#### SEMI-POSTAL STAMPS

#### Horse Race Sheet Overprinted

1936



42PF SOUVENIR SHEET

































#### SEMI-POSTAL STAMPS

Numerals Perforated 14 1946

SOUVENIR SHEET OF 3

Imperforate

SOUVENIR SHEET OF 3













#### MILITARY AIR POST STAMP

#### Junkers 52 Transport

1942

ULTRAMARINE

#### MILITARY PARCEL POST STAMPS

Nazi Emblem 1942

Nazi Emblem 1944

RED BROWN

BRT. GREEN

Regular Issue Overprinted 1944











## OFFICIAL STAMPS

## Swastika Watermarked Swastikas

1934



# GERMANY OFFICIAL STAMPS Swastika Unwatermarked 1942 3PF 4PF 5PF 6PF 8PF 10PF 12PF 15PF 20PF 30pf 40PF 50PF





#### POSTAL TAX STAMPS

#### 2 BERLIN

#### Watermarked DP Multiple

1948

Imperf.





Perf. 12 x 14

#### Watermarked Marbleized Pattern

1948-50



Perf. 12 x 14





2 PF

#### Watermarked B P and Zigzag Lines Perf. 14

1955



#### NEWSPAPER STAMPS

#### Newsboy and Globe

#### 1939







#### OCCUPATION STAMPS - ISSUED UNDER THE BELGIAN OCCUPATION



1920



Surcharged in Red



EUPEN & MAL