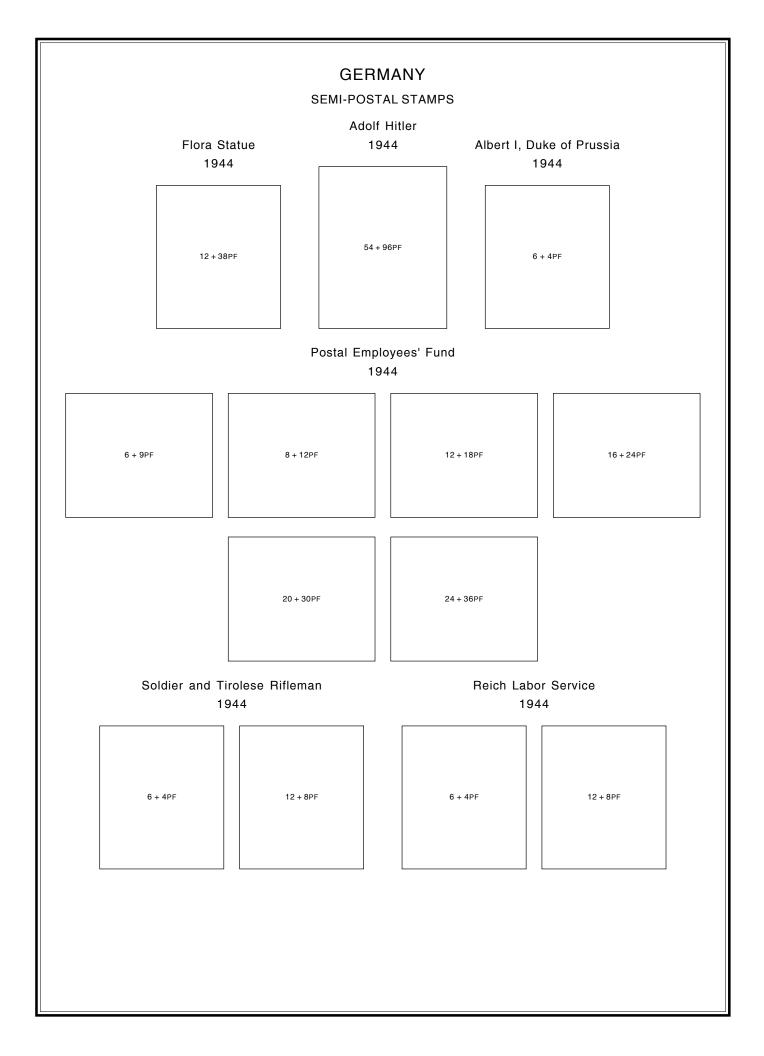

|           |  |  |
|                                                                              |         |          |            |           |  |  |





#### SEMI-POSTAL STAMPS

## Types of Semi-Postal Stamps of 1925 Overprinted "1923-1933"

1933

SOUVENIR SHEET OF 4

(MOUNT SIDEWAYS)





# GERMANY SEMI-POSTAL STAMPS Horse Race 1936 42PF SOUVENIR SHEET

## SEMI-POSTAL STAMPS

#### Berlin Olympic Games

1936

## SEMI-POSTAL STAMPS

#### Berlin Olympic Games

1936



## SEMI-POSTAL STAMPS

Adolf Hitler Perforated 14 1937

## SEMI-POSTAL STAMPS

Adolf Hitler Imperforate 1937

## SEMI-POSTAL STAMPS

## Adolf Hitler Sheet with Marginal Inscriptions

Perforated 14 1937

#### SEMI-POSTAL STAMPS

#### Horse Race Sheet Overprinted

1936



42PF SOUVENIR SHEET

































#### SEMI-POSTAL STAMPS

Numerals Perforated 14 1946

SOUVENIR SHEET OF 3

Imperforate

SOUVENIR SHEET OF 3













#### MILITARY AIR POST STAMP

#### Junkers 52 Transport

1942

ULTRAMARINE

#### MILITARY PARCEL POST STAMPS

Nazi Emblem 1942

Nazi Emblem 1944

RED BROWN

BRT. GREEN

Regular Issue Overprinted 1944











## OFFICIAL STAMPS

## Swastika Watermarked Swastikas

1934



# GERMANY OFFICIAL STAMPS Swastika Unwatermarked 1942 3PF 4PF 5PF 6PF 8PF 10PF 12PF 15PF 20PF 30pf 40PF 50PF





#### POSTAL TAX STAMPS

#### 2 BERLIN

#### Watermarked DP Multiple

1948

Imperf.





Perf. 12 x 14

#### Watermarked Marbleized Pattern

1948-50



Perf. 12 x 14





2 PF

#### Watermarked B P and Zigzag Lines Perf. 14

1955



#### NEWSPAPER STAMPS

#### Newsboy and Globe

#### 193