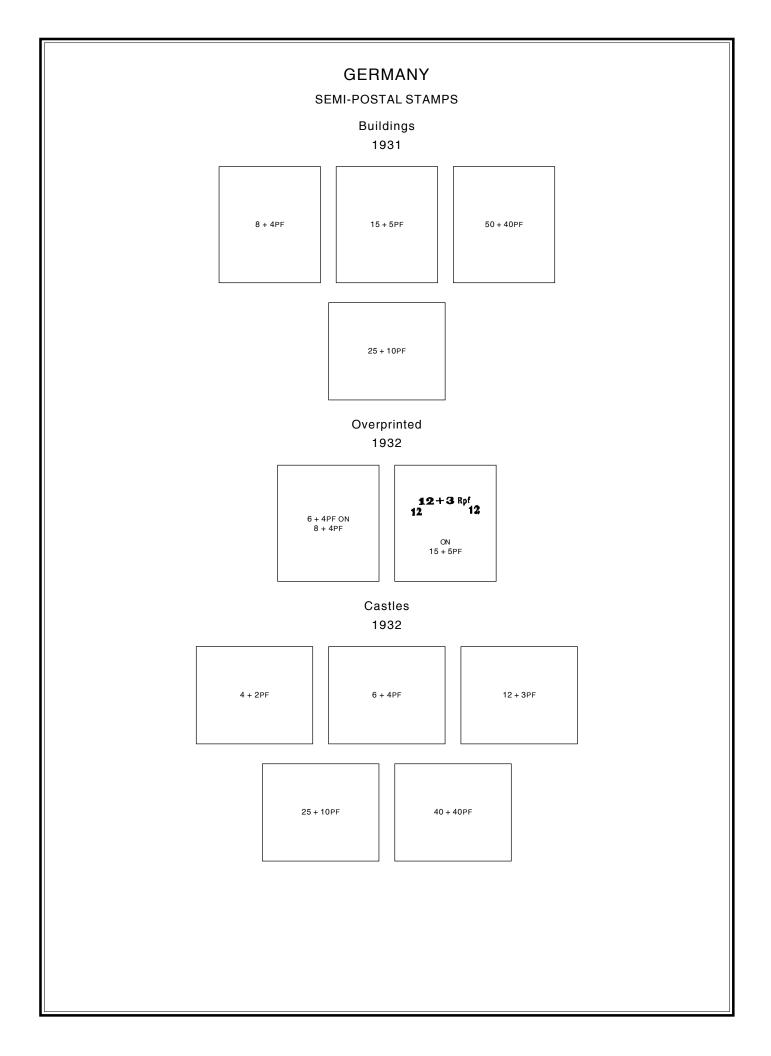

|------------------------------------------------------------------------------|---------|----------|------------|-----------|--|--|
|                                                                              | 8 + 4PF | 15 + 5PF | 25 + 10PF  | 50 + 40PF |  |  |
|                                                                              |         |          |            |           |  |  |
|                                                                              |         | Souvenir | SHEET OF 4 |           |  |  |
|                                                                              |         |          |            |           |  |  |
|                                                                              |         |          |            |           |  |  |





#### SEMI-POSTAL STAMPS

## Types of Semi-Postal Stamps of 1925 Overprinted "1923-1933"

1933

SOUVENIR SHEET OF 4

(MOUNT SIDEWAYS)





# GERMANY SEMI-POSTAL STAMPS Horse Race 1936 42PF SOUVENIR SHEET

## SEMI-POSTAL STAMPS

#### Berlin Olympic Games

1936

## SEMI-POSTAL STAMPS

#### Berlin Olympic Games

1936



## SEMI-POSTAL STAMPS

Adolf Hitler Perforated 14 1937

## SEMI-POSTAL STAMPS

Adolf Hitler Imperforate 1937

## SEMI-POSTAL STAMPS

## Adolf Hitler Sheet with Marginal Inscriptions

Perforated 14 1937

#### SEMI-POSTAL STAMPS

#### Horse Race Sheet Overprinted

1936



42PF SOUVENIR SHEET

































#### SEMI-POSTAL STAMPS

Numerals Perforated 14 1946

SOUVENIR SHEET OF 3

Imperforate

SOUVENIR SHEET OF 3













#### MILITARY AIR POST STAMP

###