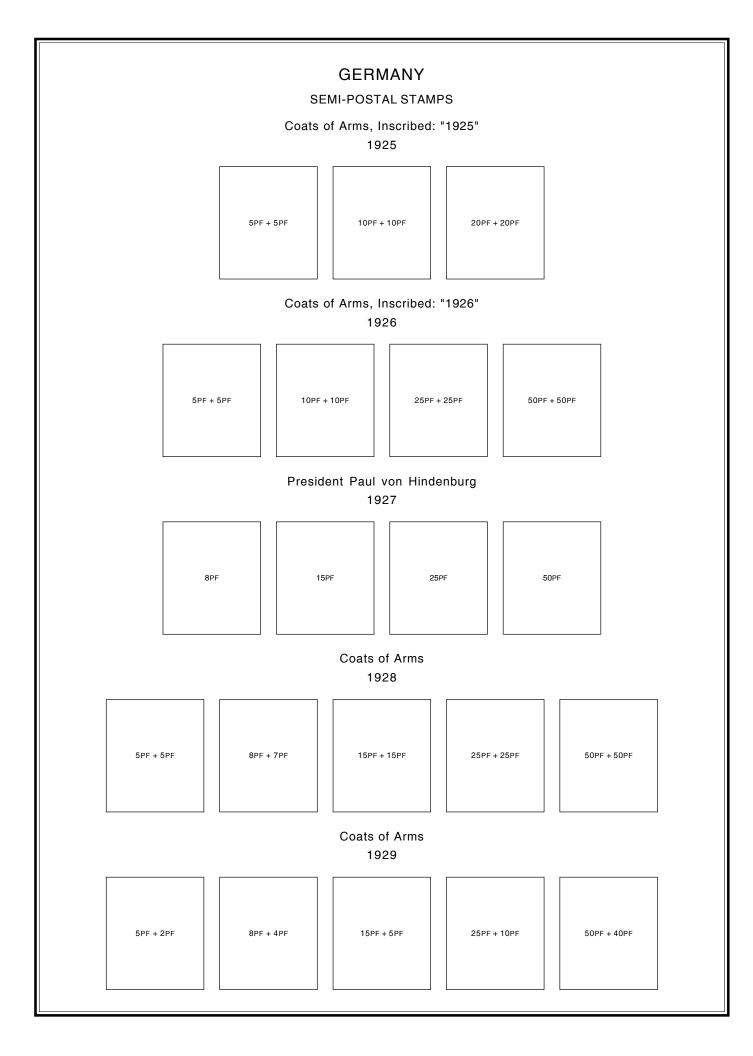

mps and Types of 1947-48 Issue Overprinted<br>1948        |                             |           |      |  |  |  |
| 2                                                            | 2PF 6PF                     | 8PF       | 10PF |  |  |  |
| 12PF                                                         | 15PF                        | 16PF 20PF | 24PF |  |  |  |
| 2                                                            | 5PF 30PF                    | 40PF      | 50PF |  |  |  |
|                                                              | 0PF 60PF<br>BROWN BROWN RED | 80PF      | 84PF |  |  |  |
| R R R<br>R R R<br>R R R<br>R R R<br>R R<br>R R<br>R R<br>R R |                             |           |      |  |  |  |





#### Herman Hildebrant Wedigh

1949



Souvenir Sheet of 3





| GERMANY<br>SEMI-POSTAL STAMPS<br>International Philatelic Exhibition<br>1930 |         |          |            |           |  |  |
|------------------------------------------------------------------------------|---------|----------|------------|-----------|--|--|
|                                                                              | 8 + 4PF | 15 + 5PF | 25 + 10PF  | 50 + 40PF |  |  |
|                                                                              |         |          |            |           |  |  |
|                                                                              |         | Souvenir | SHEET OF 4 |           |  |  |
|                                                                              |         |          |            |           |  |  |