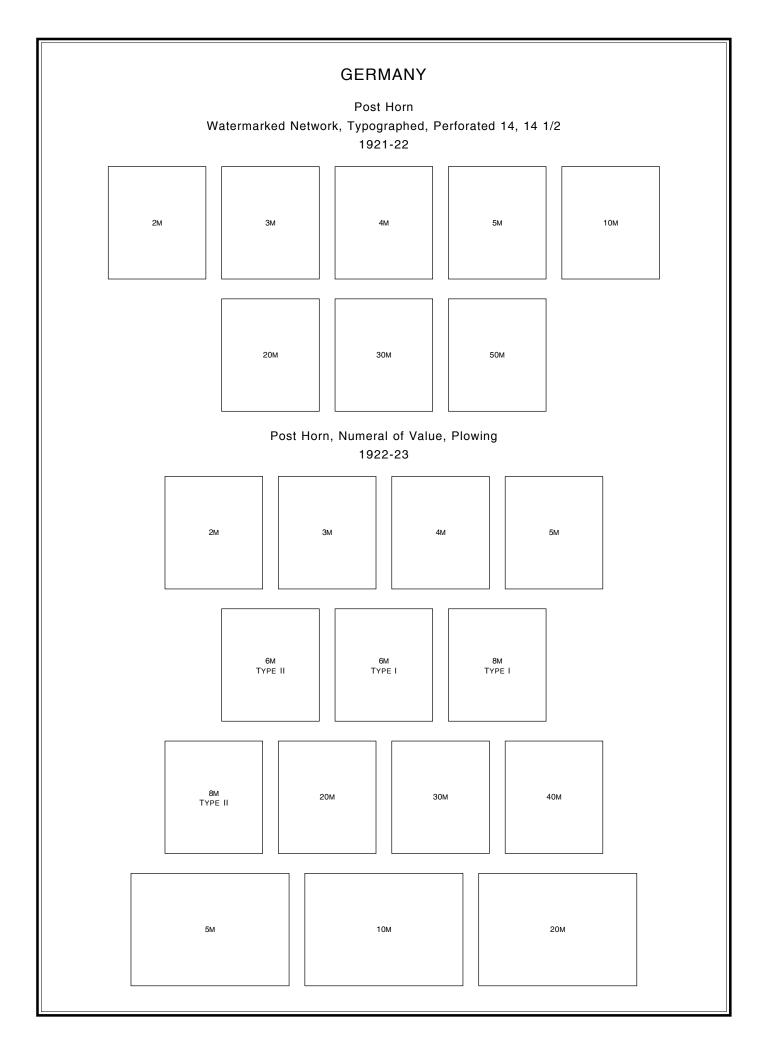

## GERMANY











































|     | GERMANY<br>Planting Olive and Other Designs<br>1947-48 |
|-----|--------------------------------------------------------|
|     | 2PF 6PF 8PF 10PF                                       |
| 12P | PF 15PF 16PF 20PF 24PF                                 |
|     | 25PF 30PF 40PF 50PF                                    |
|     | 60PF 60PF   RED BROWN 80PF   84PF                      |
|     | 1M 2M 3M 5M                                            |
|     |                                                        |



| GERMANY<br>Numeral Issue Overprinted<br>1948 |                                                                |  |  |  |  |  |
|----------------------------------------------|--------------------------------------------