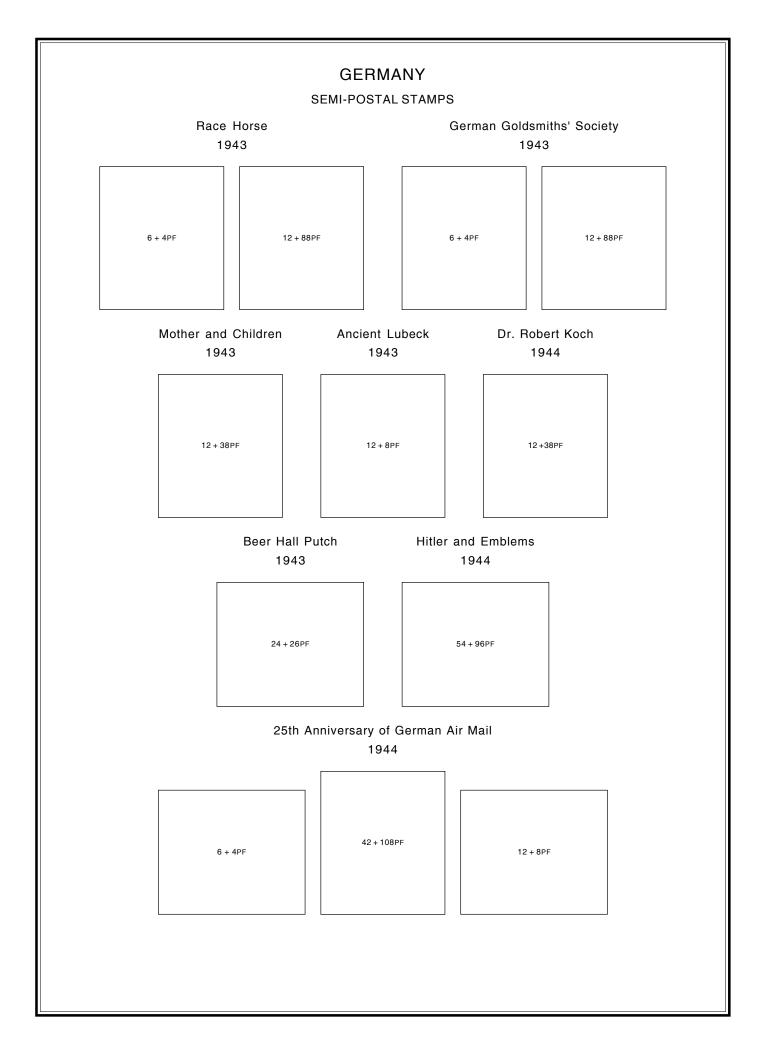

|           |  |  |
|                                                                              |         |          |            |           |  |  |





#### SEMI-POSTAL STAMPS

## Types of Semi-Postal Stamps of 1925 Overprinted "1923-1933"

1933

SOUVENIR SHEET OF 4

(MOUNT SIDEWAYS)





# GERMANY SEMI-POSTAL STAMPS Horse Race 1936 42PF SOUVENIR SHEET

## SEMI-POSTAL STAMPS

#### Berlin Olympic Games

1936

## SEMI-POSTAL STAMPS

#### Berlin Olympic Games

1936



## SEMI-POSTAL STAMPS

Adolf Hitler Perforated 14 1937

## SEMI-POSTAL STAMPS

Adolf Hitler Imperforate 1937

## SEMI-POSTAL STAMPS

## Adolf Hitler Sheet with Marginal Inscriptions

Perforated 14 1937

#### SEMI-POSTAL STAMPS

#### Horse Race Sheet Overprinted

1936



42PF SOUVENIR SHEET

































#### SEMI-POSTAL STAMPS

Numerals Perforated 14 1946

SOUVENIR SHEET OF 3

Imperforate

SOUVENIR SHEET OF 3













#### MILITARY AIR POST STAMP

#### Junkers 52 Transport

1942

ULTRAMARINE

#### MILITARY PARCEL POST STAMPS

Nazi Emblem 1942

Nazi Emblem 1944

RED BROWN

BRT. GREEN

Regular Issue Overprinted 1944











## OFFICIAL STAMPS

## Swastika Watermarked Swastikas

1934



# GERMANY OFFICIAL STAMPS Swastika Unwatermarked 1942 3PF 4PF 5PF 6PF 8PF 10PF 12PF 15PF 20PF 30pf 40PF 50PF





#### POSTAL TAX STAMPS

#### 2 BERLIN

#### Watermarked DP Multiple

1948

Imperf.





Perf. 12 x 14

#### Watermarked Marbleized Pattern

1948-50



Perf. 12 x 14





2 PF

#### Watermarked B P and Zigzag Lines Perf. 14

1955



#### NEWSPAPER STAMPS

#### Newsboy and Globe

####