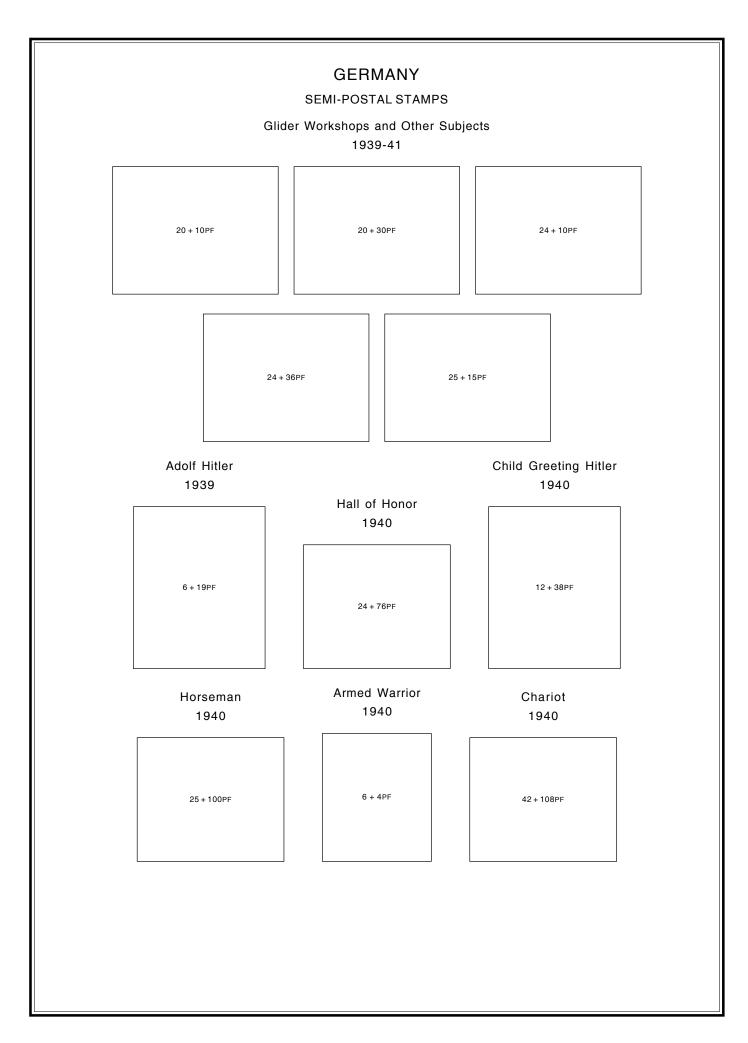

#### SEMI-POSTAL STAMPS

## SEMI-POSTAL STAMPS

## SEMI-POSTAL STAMPS

Adolf Hitler Perforated 14 1937

## SEMI-POSTAL STAMPS

Adolf Hitler Imperforate 1937