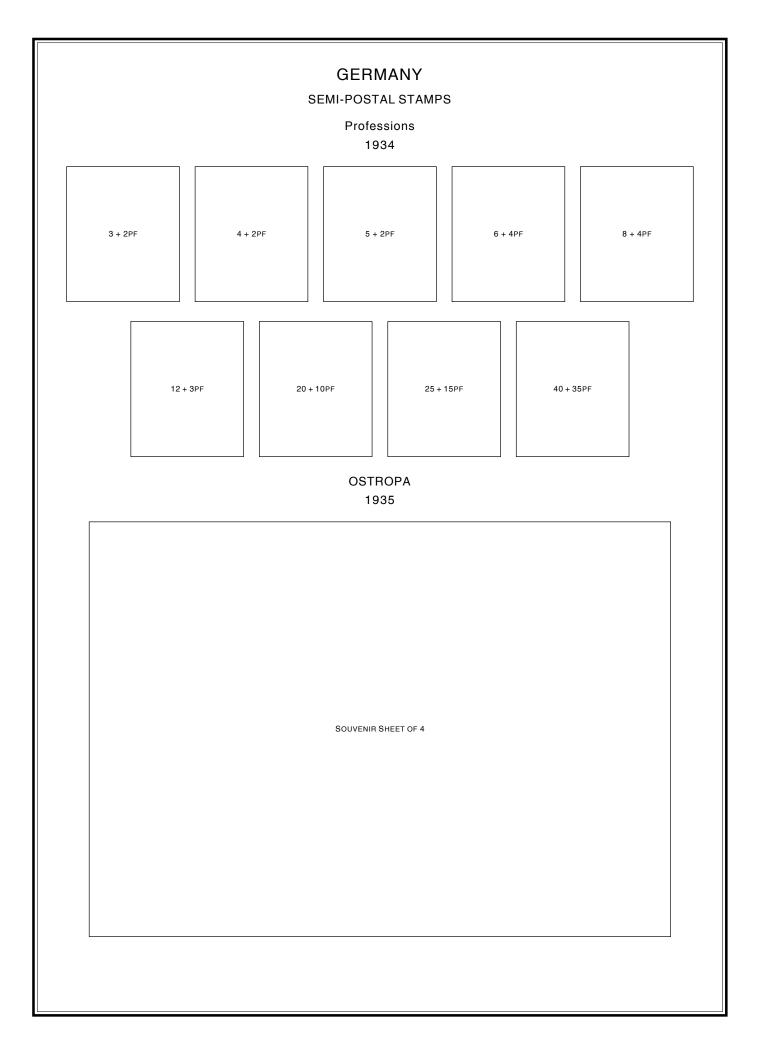

| 8 + 4PF | 15 + 5PF | 25 + 10PF  | 50 + 40PF |  |  |
|                                                                              |         |          |            |           |  |  |
|                                                                              |         | Souvenir | SHEET OF 4 |           |  |  |
|                                                                              |         |          |            |           |  |  |
|                                                                              |         |          |            |           |  |  |





#### SEMI-POSTAL STAMPS

## Types of Semi-Postal Stamps of 1925 Overprinted "1923-1933"

1933

SOUVENIR SHEET OF 4

(MOUNT SIDEWAYS)





# GERMANY SEMI-POSTAL STAMPS Horse Race 1936 42PF SOUVENIR SHEET

## SEMI-POSTAL STAMPS

#### Berlin Olympic Games

1936

## SEMI-POSTAL STAMPS

#### Berlin Olympic Games

1936



## SEMI-POSTAL STAMPS

Adolf Hitler Perforated 14 1937

## SEMI-POSTAL STAMPS

Adolf Hitler Imperforate 1937

## SEMI-POSTAL STAMPS

## Adolf Hitler Sheet with Marginal Inscriptions

Perforated 14 1937

#### SEMI-POSTAL STAMPS

#### Horse Race Sheet Overprinted

1936



42PF SOUVENIR SHEET

































#### SEMI-POSTAL STAMPS

Numerals Perforated 14 1946

SOUVENIR SHEET OF 3

Imperforate

SOUVENIR SHEET OF 3













#### MILITARY AIR POST STAMP

#### Junkers 52 Transport

1942

ULTRAMARINE

#### MILITARY PARCEL POST STAMPS

Nazi Emblem 1942

Nazi Emblem 1944

RED BROWN

BRT. GREEN

Re