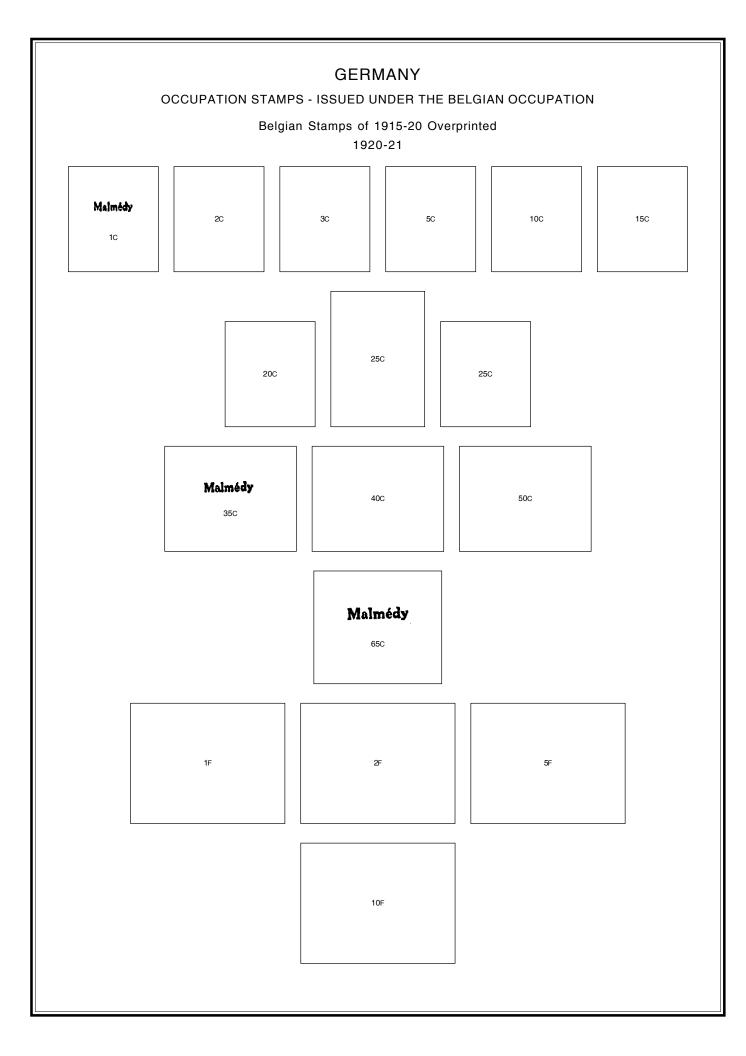

#### OCCUPATION STAMPS - ISSUED UNDER THE BELGIAN OCCUPATION

1920

Surcharged in Red

EUPEN & MALMÉDY 1 Mk 25 ON 1F

#### OCCUPATION STAMPS - ISSUED UNDER THE BELGIAN OCCUPATION