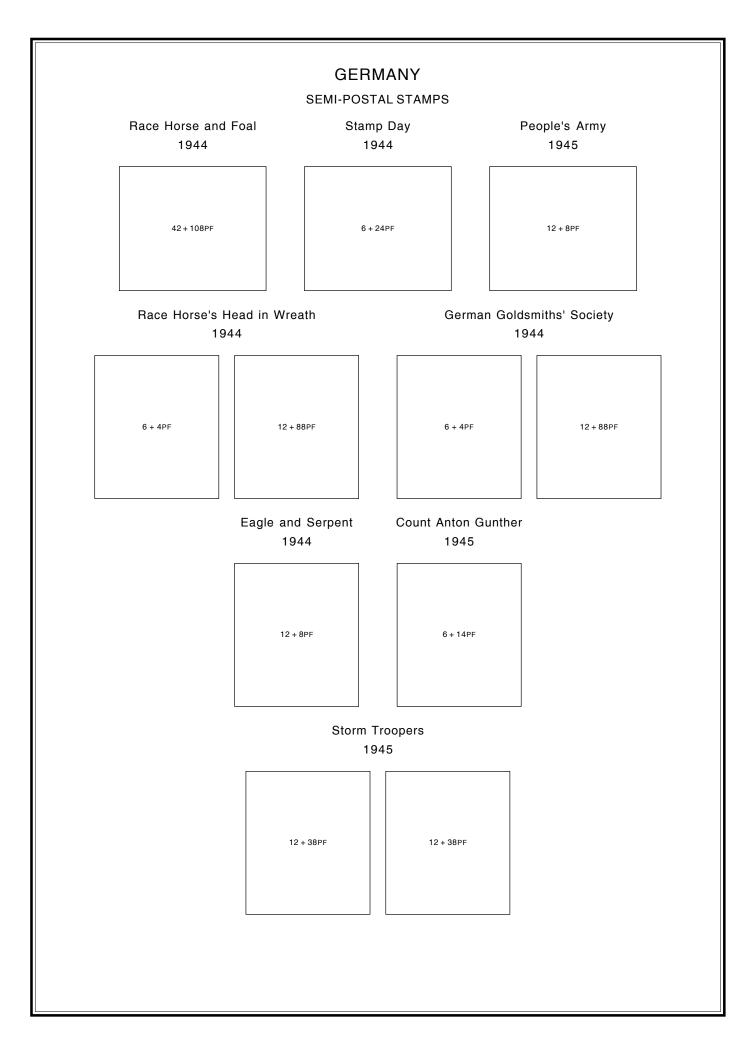

|           |  |  |
|                                                                              |         |          |            |           |  |  |





#### SEMI-POSTAL STAMPS

## Types of Semi-Postal Stamps of 1925 Overprinted "1923-1933"

1933

SOUVENIR SHEET OF 4

(MOUNT SIDEWAYS)





# GERMANY SEMI-POSTAL STAMPS Horse Race 1936 42PF SOUVENIR SHEET

## SEMI-POSTAL STAMPS

#### Berlin Olympic Games

1936

## SEMI-POSTAL STAMPS

#### Berlin Olympic Games

1936



## SEMI-POSTAL STAMPS

Adolf Hitler Perforated 14 1937

## SEMI-POSTAL STAMPS

Adolf Hitler Imperforate 1937

## SEMI-POSTAL STAMPS

## Adolf Hitler Sheet with Marginal Inscriptions

Perforated 14 1937

#### SEMI-POSTAL STAMPS

#### Horse Race Sheet Overprinted

1936



42PF SOUVENIR SHEET

































#### SEMI-POSTAL STAMPS

Numerals Perforated 14 1946

SOUVENIR SHEET OF 3

Imperforate

SOUVENIR SHEET OF 3













#### MILITARY AIR POST STAMP

#### Junkers 52 Transport

1942

ULTRAMARINE

#### MILITARY PARCEL POST STAMPS

Nazi Emblem 1942

Nazi Emblem 1944

RED BROWN

BRT. GREEN

Regular Issue Overprinted 1944











## OFFICIAL STAMPS

## Swastika Watermarked Swastikas

1934



# GERMANY OFFICIAL STAMPS Swastika Unwatermarked 1942 3PF 4PF 5PF 6PF 8PF 10PF 12PF 15PF 20PF 30pf 40PF 50PF





#### POSTAL TAX STAMPS

#### 2 BERLIN

#### Watermarked DP Multiple

1948

Imperf.





Perf. 12 x 14

#### Watermarked Marbleized Pattern

1948-50



Perf. 12 x 14





2 PF

#### Watermarked B P and Zigzag Lines Perf. 14

1955



#### NEWSPAPER STAMPS

#### Newsboy and Globe

#### 1939