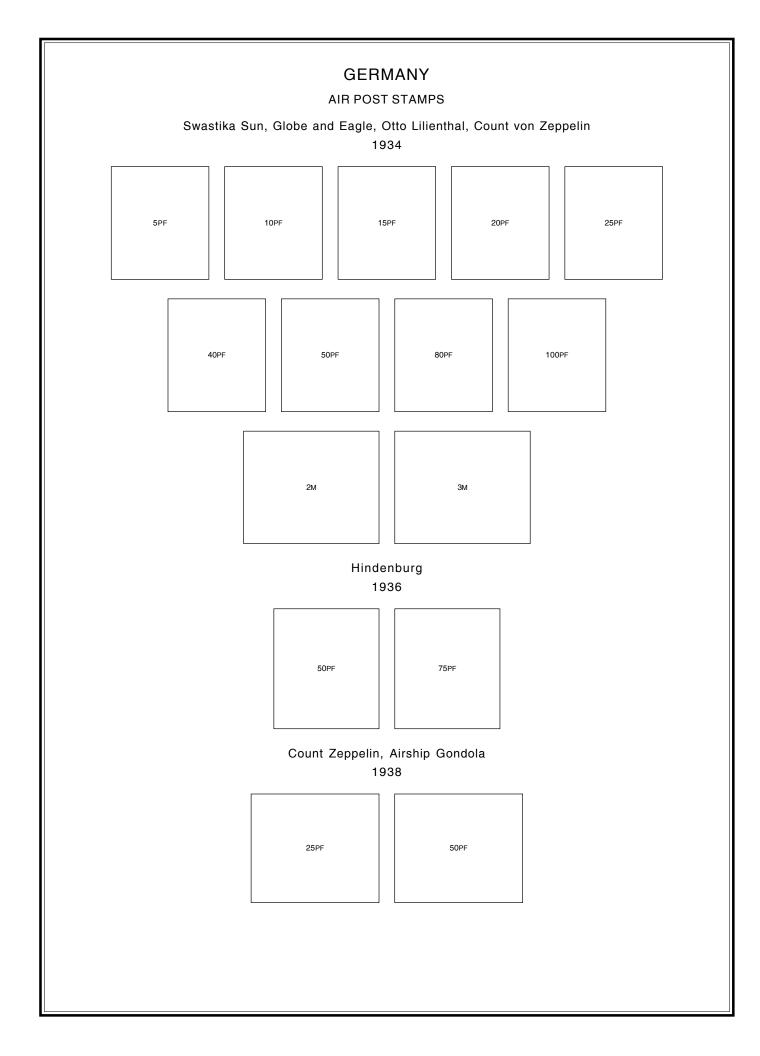

## GERMANY

|     | GERMANY<br>Planting Olive and Other Designs<br>1947-48 |
|-----|--------------------------------------------------------|
|     | 2PF 6PF 8PF 10PF                                       |
| 12P | PF 15PF 16PF 20PF 24PF                                 |
|     | 25PF 30PF 40PF 50PF                                    |
|     | 60PF 60PF   RED BROWN 80PF   84PF                      |
|     | 1M 2M 3M 5M                                            |
|     |                                                        |

| GERMANY<br>Numeral Issue Overprinted<br>1948 |                                                                |  |  |  |  |  |
|----------------------------------------------|----------------------------------------------------------------|--|--|--|--|--|
|                                              | 2PF 8PF 10PF 12PF<br>BRIGHT RED                                |  |  |  |  |  |
| 12P<br>SLATE 0                               | PF<br>GRAY 15PF<br>VIOLET BROWN 15PF<br>YELLOW GREEN 16PF 24PF |  |  |  |  |  |
|                                              | 25PF<br>BRT. ULTRA. 25PF<br>ORG. YELLOW 30PF 40PF              |  |  |  |  |  |
|                                              | 45PF 50PF 75PF 84PF                                            |  |  |  |  |  |
|                                              |                                                                |  |  |  |  |  |

| GERMANY                                                           |  |  |  |  |  |  |
|-------------------------------------------------------------------|--|--|--|--|--|--|
| Numeral Issue Overprinted<br>1948                                 |  |  |  |  |  |  |
| 2PF 8PF 10PF 12PF<br>BRIGHT RED                                   |  |  |  |  |  |  |
| 12PF 15PF 15PF 16PF 24PF   SLATE GRAY VIOLET BROWN 16PF 16PF 24PF |  |  |  |  |  |  |
| 25PF<br>BRT. ULTRA.<br>25PF<br>ORG. YELLOW<br>30PF<br>40PF        |  |  |  |  |  |  |
| 45PF 50PF 75PF 84PF                                               |  |  |  |  |  |  |
| R R R<br>R R R<br>R R R<br>R R R<br>R R R<br>R R<br>R R<br>R      |  |  |  |  |  |  |

|      |                                                          | GERM              | ΑΝΥ   |         |   |  |  |
|------|----------------------------------------------------------|-------------------|-------|---------|---|--|--|
|      | GERMANY<br>Stamps and Types of 1947-48 Issue Overprinted |                   |       |         |   |  |  |
|      | 1948                                                     |                   |       |         |   |  |  |
|      |                                                          |                   |       |         |   |  |  |
|      | 2PF                                                      | 6PF               | 8PF   | 10PF    |   |  |  |
|      |                                                          |                   |       |         | - |  |  |
|      |                                                          |                   |       |         |   |  |  |
| 12PF | 156                                                      | PF 16P            | F 20F | PF 24PF |   |  |  |
|      |                                                          |                   |       |         |   |  |  |
|      |                                                          |                   |       |         |   |  |  |
|      | 25PF                                                     | 30PF              | 40PF  | 50PF    |   |  |  |
|      |                                                          |                   |       |         |   |  |  |
|      |                                                          |                   |       |         |   |  |  |
|      | 60PF<br>RED BROWN                                        | 60PF<br>BROWN RED | 80PF  | 84PF    |   |  |  |
|      |                                                          |                   |       |         |   |  |  |
|      |                                                          |                   |       |         |   |  |  |
|      |                                                          |                   |       |         |   |  |  |
|      | *****                                                    |                   |       |         |   |  |  |
|      | AN SAR SAR                                               |                   |       |         |   |  |  |
|      |                                                          |                   |       |         |   |  |  |
|      |                                                          |                   |       |         |   |  |  |
|      |                                                          |                   |       |         |   |  |  |
|      |                                                          |                   |       |         |   |  |  |

| GERMANY                                                      |                             |           |      |  |  |  |
|--------------------------------------------------------------|-----------------------------|-----------|------|--|--|--|
| Stamps and Types of 1947-48 Issue Overprinted<br>1948        |                             |           |      |  |  |  |
| 2                                                            | 2PF 6PF                     | 8PF       | 10PF |  |  |  |
| 12PF                                                         | 15PF                        | 16PF 20PF | 24PF |  |  |  |
| 2                                                            | 5PF 30PF                    | 40PF      | 50PF |  |  |  |
|                                                              | 0PF 60PF<br>BROWN BROWN RED | 80PF      | 84PF |  |  |  |
| R R R<br>R R R<br>R R R<br>R R R<br>R R<br>R R<br>R R<br>R R |                             |           |      |  |  |  |