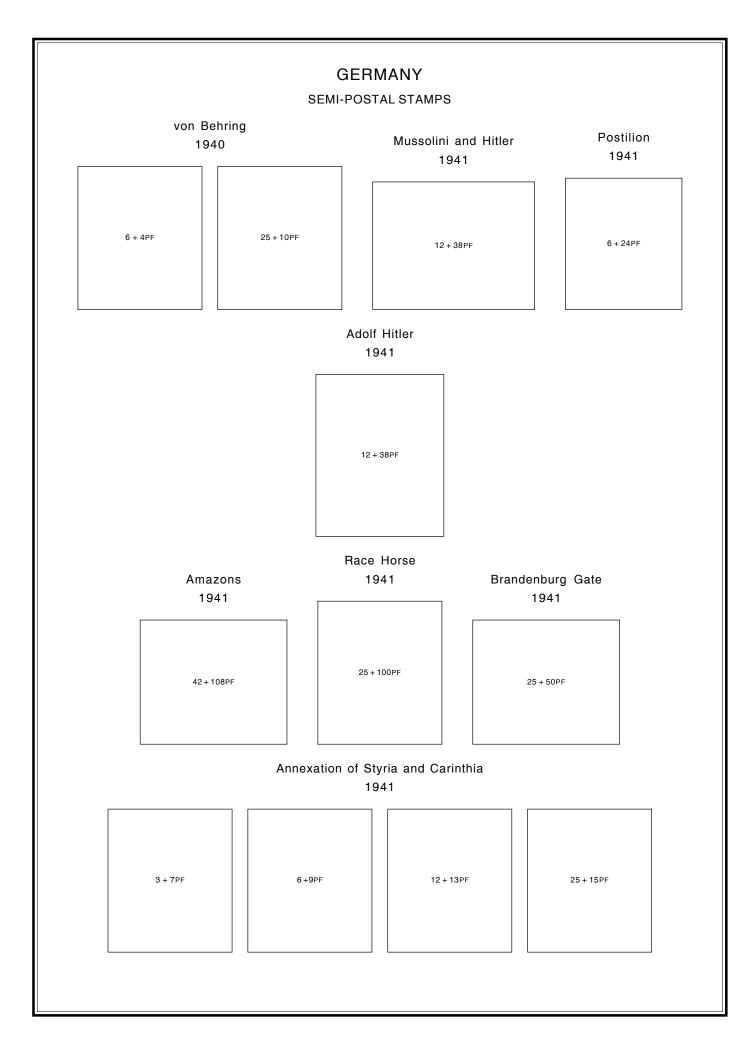

|            |           |  |  |
|                                                                              |         |          |            |           |  |  |





#### SEMI-POSTAL STAMPS

## Types of Semi-Postal Stamps of 1925 Overprinted "1923-1933"

1933

SOUVENIR SHEET OF 4

(MOUNT SIDEWAYS)





# GERMANY SEMI-POSTAL STAMPS Horse Race 1936 42PF SOUVENIR SHEET

## SEMI-POSTAL STAMPS

#### Berlin Olympic Games

1936

## SEMI-POSTAL STAMPS

#### Berlin Olympic Games

1936



## SEMI-POSTAL STAMPS

Adolf Hitler Perforated 14 1937

## SEMI-POSTAL STAMPS

Adolf Hitler Imperforate 1937

## SEMI-POSTAL STAMPS

## Adolf Hitler Sheet with Marginal Inscriptions

Perforated 14 1937

#### SEMI-POSTAL STAMPS

#### Horse Race Sheet Overprinted

1936



42PF SOUVENIR SHEET

































#### SEMI-POSTAL STAMPS

Numerals Perforated 14 1946

SOUVENIR SHEET OF 3

Imperforate

SOUVENIR SHEET OF 3













#### MILITARY AIR POST STAMP

#### Junkers 52 Transport

1942

ULTRAMARINE

#### MILITARY PARCEL POST STAMPS

Nazi Emblem 1942

Nazi Emblem 1944

RED BROWN

BRT. GREEN

Regular Issue Overprinted 1944











## OFFICIAL STAMPS

## Swastika Watermarked Swastikas

1934



# GERMANY OFFICIAL STAMPS Swastika Unwatermarked 1942 3PF 4PF 5PF 6PF 8PF 10PF 12PF 15PF 20PF 30pf 40PF 50PF





#### POSTAL TAX STAMPS

#### 2 BERLIN

#### Watermarked DP Multiple

1948

Imperf.





Perf. 12 x 14

#### Watermarked Marbleized Pattern

1948-50



Perf. 12 x 14





2 PF

#### Watermarked B P and Zigzag Lines Perf. 14

1955



#### NEWSPAPER STAMPS

#### Newsboy and G