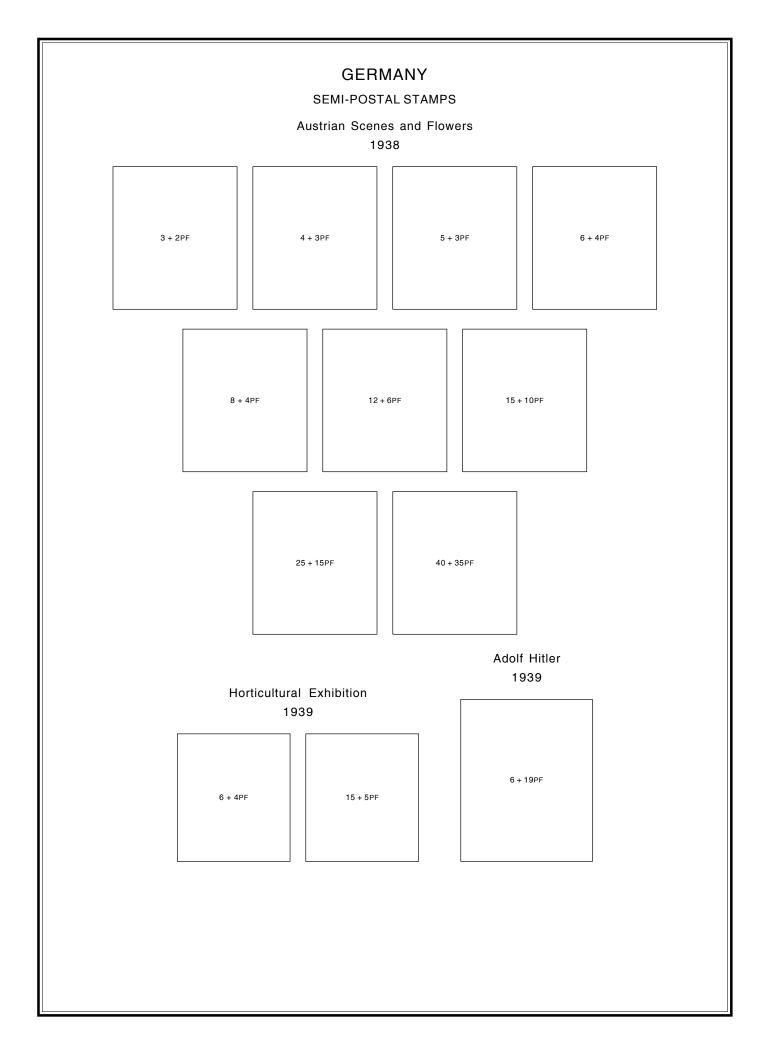

|          |            |           |  |  |
|                                                                              |         |          |            |           |  |  |





#### SEMI-POSTAL STAMPS

## Types of Semi-Postal Stamps of 1925 Overprinted "1923-1933"

1933

SOUVENIR SHEET OF 4

(MOUNT SIDEWAYS)





# GERMANY SEMI-POSTAL STAMPS Horse Race 1936 42PF SOUVENIR SHEET

## SEMI-POSTAL STAMPS

#### Berlin Olympic Games

1936

## SEMI-POSTAL STAMPS

#### Berlin Olympic Games

1936



## SEMI-POSTAL STAMPS

Adolf Hitler Perforated 14 1937

## SEMI-POSTAL STAMPS

Adolf Hitler Imperforate 1937

## SEMI-POSTAL STAMPS

## Adolf Hitler Sheet with Marginal Inscriptions

Perforated 14 1937

#### SEMI-POSTAL STAMPS

#### Horse Race Sheet Overprinted

1936



42PF SOUVENIR SHEET

































#### SEMI-POSTAL STAMPS

Numerals Perforated 14 1946

SOUVENIR SHEET OF 3

Imperforate

SOUVENIR SHEET OF 3













#### MILITARY AIR POST STAMP

#### Junkers 52 Transport

1942

ULTRAMARINE

#### MILITARY PARCEL POST STAMPS

Nazi Emblem 1942

Nazi Emblem 1944

RED BROWN

BRT. GREEN

Regular Issue Overprinted 1944











## OFFICIAL STAMPS

## Swastika Watermarked Swastikas

1934



# GERMANY OFFICIAL STAMPS Swastika Unwatermarked 1942 3PF 4PF 5PF 6PF 8PF 10PF 12PF 15PF 20PF 30pf 40PF 50PF





#### POSTAL TAX STAMPS

#### 2 BERLIN

#### Watermarked DP Multiple

1948

Imperf.





Perf. 12 x 14

#### Watermarked Marbleized Pattern

1948-50



Perf. 12 x 14





2 PF

#### Watermarked B P and Zigzag Lines Perf. 14

1955



#### NEWSPAPER STAMPS

#### New