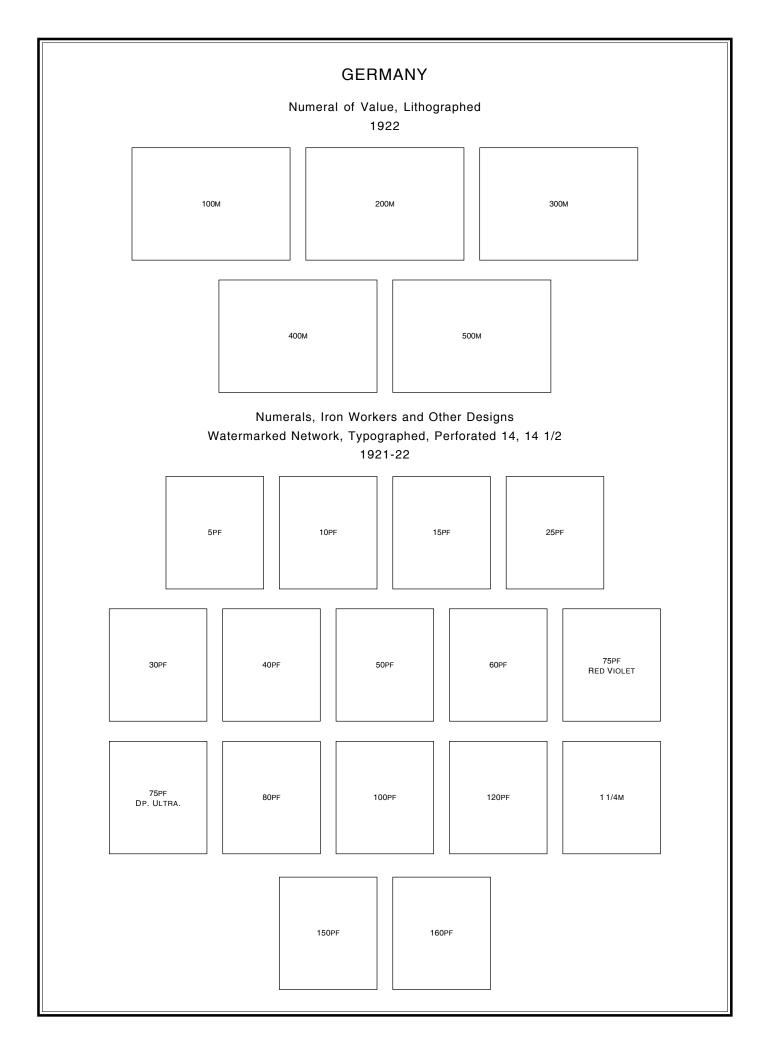

## GERMANY











































|     | GERMANY<br>Planting Olive and Other Designs<br>1947-48 |
|-----|--------------------------------------------------------|
|     | 2PF 6PF 8PF 10PF                                       |
| 12P | PF 15PF 16PF 20PF 24PF                                 |
|     | 25PF 30PF 40PF 50PF                                    |
|     | 60PF 60PF   RED BROWN 80PF   84PF                      |
|     | 1M 2M 3M 5M                                            |
|     |                                                        |



| GERMANY<br>Numeral Issue Overprinted<br>1948 |                                                                |  |  |  |  |  |
|----------------------------------------------|------------------------------------------