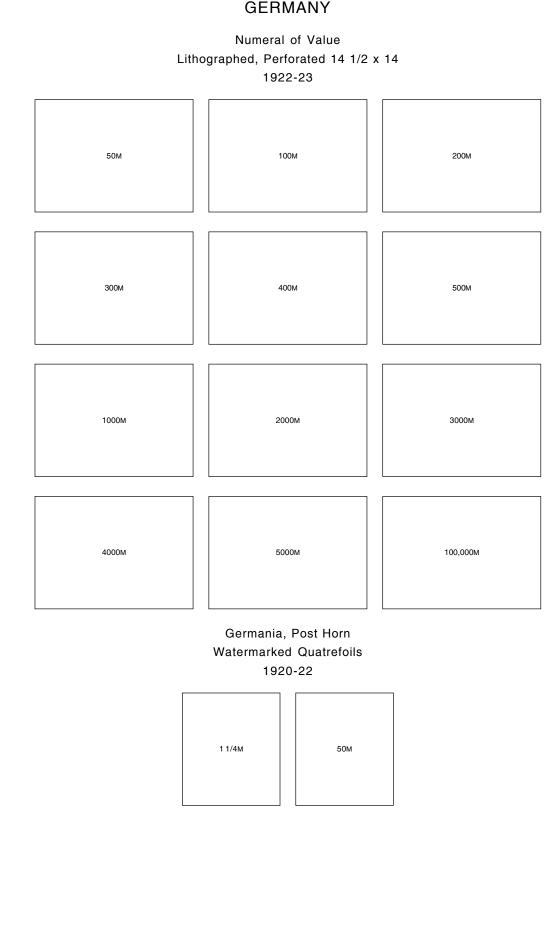

## GERMANY











































|     | GERMANY<br>Planting Olive and Other Designs<br>1947-48 |
|-----|--------------------------------------------------------|
|     | 2PF 6PF 8PF 10PF                                       |
| 12P | PF 15PF 16PF 20PF 24PF                                 |
|     | 25PF 30PF 40PF 50PF                                    |
|     | 60PF 60PF   RED BROWN 80PF   84PF                      |
|     | 1M 2M 3M 5M                                            |
|     |                                                        |



| GERMANY<br>Numeral Issue Overprinted<br>1948 |                                                                |  |  |  |  |  |
|----------------------------------------------|----------------------------------------------------------