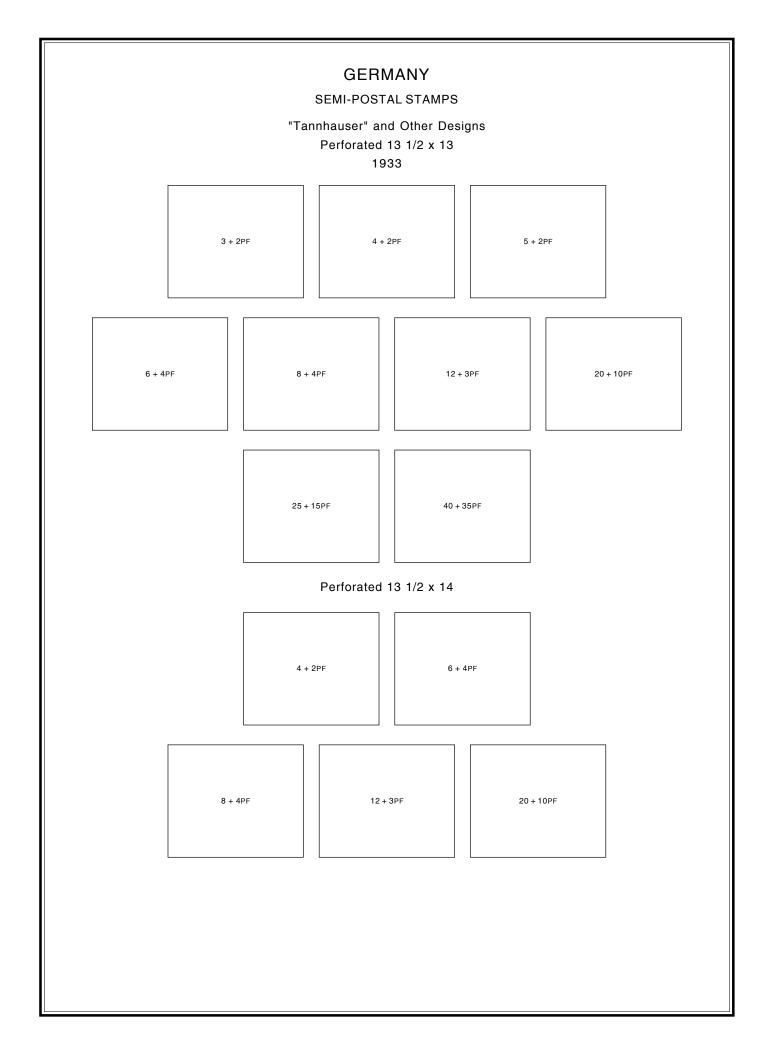

------------------------------------------------------------------------------|---------|----------|------------|-----------|--|--|
|                                                                              | 8 + 4PF | 15 + 5PF | 25 + 10PF  | 50 + 40PF |  |  |
|                                                                              |         |          |            |           |  |  |
|                                                                              |         | Souvenir | SHEET OF 4 |           |  |  |
|                                                                              |         |          |            |           |  |  |
|                                                                              |         |          |            |           |  |  |





#### SEMI-POSTAL STAMPS

## Types of Semi-Postal Stamps of 1925 Overprinted "1923-1933"

1933

SOUVENIR SHEET OF 4

(MOUNT SIDEWAYS)





# GERMANY SEMI-POSTAL STAMPS Horse Race 1936 42PF SOUVENIR SHEET

## SEMI-POSTAL STAMPS

#### Berlin Olympic Games

1936

## SEMI-POSTAL STAMPS

#### Berlin Olympic Games

1936



## SEMI-POSTAL STAMPS

Adolf Hitler Perforated 14 1937

## SEMI-POSTAL STAMPS

Adolf Hitler Imperforate 1937

## SEMI-POSTAL STAMPS

## Adolf Hitler Sheet with Marginal Inscriptions

Perforated 14 1937

#### SEMI-POSTAL STAMPS

#### Horse Race Sheet Overprinted

1936



42PF SOUVENIR SHEET

































#### SEMI-POSTAL STAMPS

Numerals Perforated 14 1946

SOUVENIR SHEET OF 3

Imperforate

SOUVENIR SHEET OF 3













#### MILITARY AIR POST STAMP

####