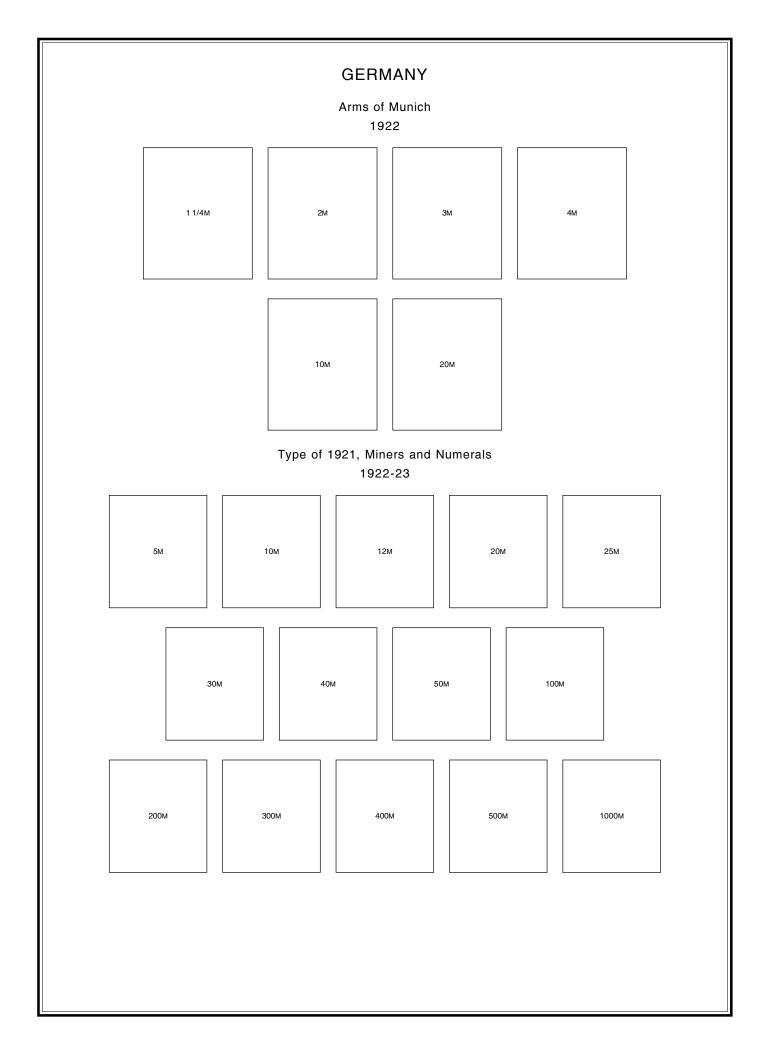

## GERMANY











































|     | GERMANY<br>Planting Olive and Other Designs<br>1947-48 |
|-----|--------------------------------------------------------|
|     | 2PF 6PF 8PF 10PF                                       |
| 12P | PF 15PF 16PF 20PF 24PF                                 |
|     | 25PF 30PF 40PF 50PF                                    |
|     | 60PF 60PF   RED BROWN 80PF   84PF                      |
|     | 1M 2M 3M 5M                                            |
|     |                                                        |



| GERMANY<br>Numeral Issue Overprinted<br>1948 |                                                                |  |  |  |  |  |
|----------------------------------------------|------------------------------------------------------------