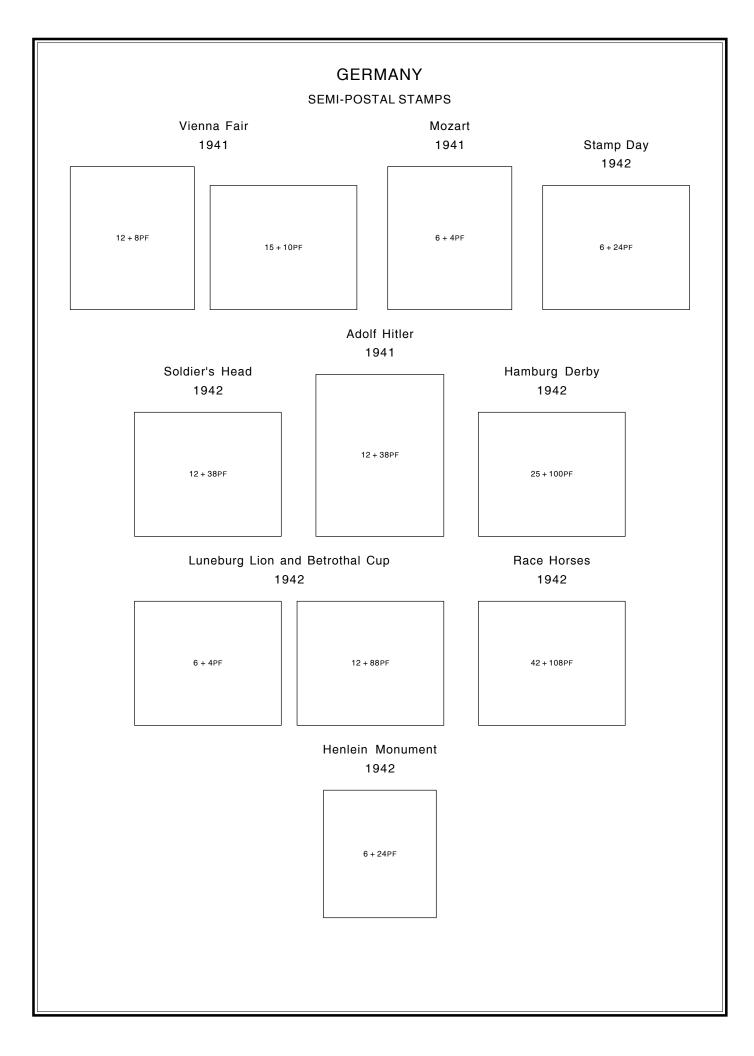

|            |           |  |  |
|                                                                              |         |          |            |           |  |  |





#### SEMI-POSTAL STAMPS

## Types of Semi-Postal Stamps of 1925 Overprinted "1923-1933"

1933

SOUVENIR SHEET OF 4

(MOUNT SIDEWAYS)





# GERMANY SEMI-POSTAL STAMPS Horse Race 1936 42PF SOUVENIR SHEET

## SEMI-POSTAL STAMPS

#### Berlin Olympic Games

1936

## SEMI-POSTAL STAMPS

#### Berlin Olympic Games

1936



## SEMI-POSTAL STAMPS

Adolf Hitler Perforated 14 1937

## SEMI-POSTAL STAMPS

Adolf Hitler Imperforate 1937

## SEMI-POSTAL STAMPS

## Adolf Hitler Sheet with Marginal Inscriptions

Perforated 14 1937

#### SEMI-POSTAL STAMPS

#### Horse Race Sheet Overprinted

1936



42PF SOUVENIR SHEET

































#### SEMI-POSTAL STAMPS

Numerals Perforated 14 1946

SOUVENIR SHEET OF 3

Imperforate

SOUVENIR SHEET OF 3













#### MILITARY AIR POST STAMP

#### Junkers 52 Transport

1942

ULTRAMARINE

#### MILITARY PARCEL POST STAMPS

Nazi Emblem 1942

Nazi Emblem 1944

RED BROWN

BRT. GREEN

Regular Issue Overprinted 1944











## OFFICIAL STAMPS

## Swastika Watermarked Swastikas

1934



# GERMANY OFFICIAL STAMPS Swastika Unwatermarked 1942 3PF 4PF 5PF 6PF 8PF 10PF 12PF 15PF 20PF 30pf 40PF 50PF





#### POSTAL TAX STAMPS

#### 2 BERLIN

#### Watermarked DP Multiple

1948

Imperf.





Perf. 12 x 14

#### Watermarked Marbleized Pattern

1948-50



Perf. 12 x 14





2 PF

#### Watermarked B P and Zigzag Lines Perf. 14

1955



#### NEWSPAPER STAMPS

#### Newsboy and Glo