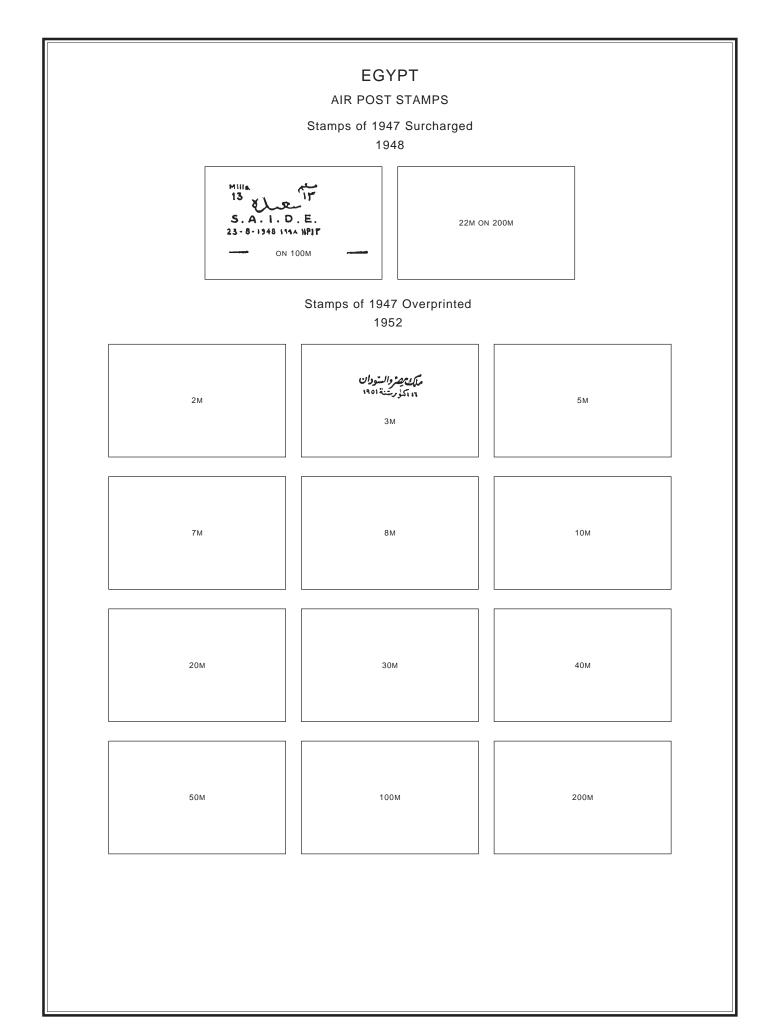

ues of the Republic<br>1953-56 |
|-------------------------------------------------------|
| 1M 2M 3M 4M                                           |
| 10M<br>"DEFENCE"10M<br>"DEFENSE"15M17M20M             |
| 30M 32M 35M 37M                                       |
| 40M 50M                                               |
| 100M 200M 500M £1                                     |
|                                                       |

















## SEMI-POSTAL STAMPS

# 80th Anniversary of Egypt's First Postage Stamps

1946

SOUVENIR SHEET OF 4 PERFORATED 8 1/2



## SEMI-POSTAL STAMPS

# 80th Anniversary of Egypt's First Postage Stamps

1946

SOUVENIR SHEET OF 4 IMPERFORATE

# EGYPT

## SEMI-POSTAL STAMPS

## 2nd Arab Boy Scout Jamboree

#### 1956



Ambulance 1957

10M + 5M























# EGYPT

## MILITARY STAMPS

# King Faud

# 1936



## King Farouk 1939