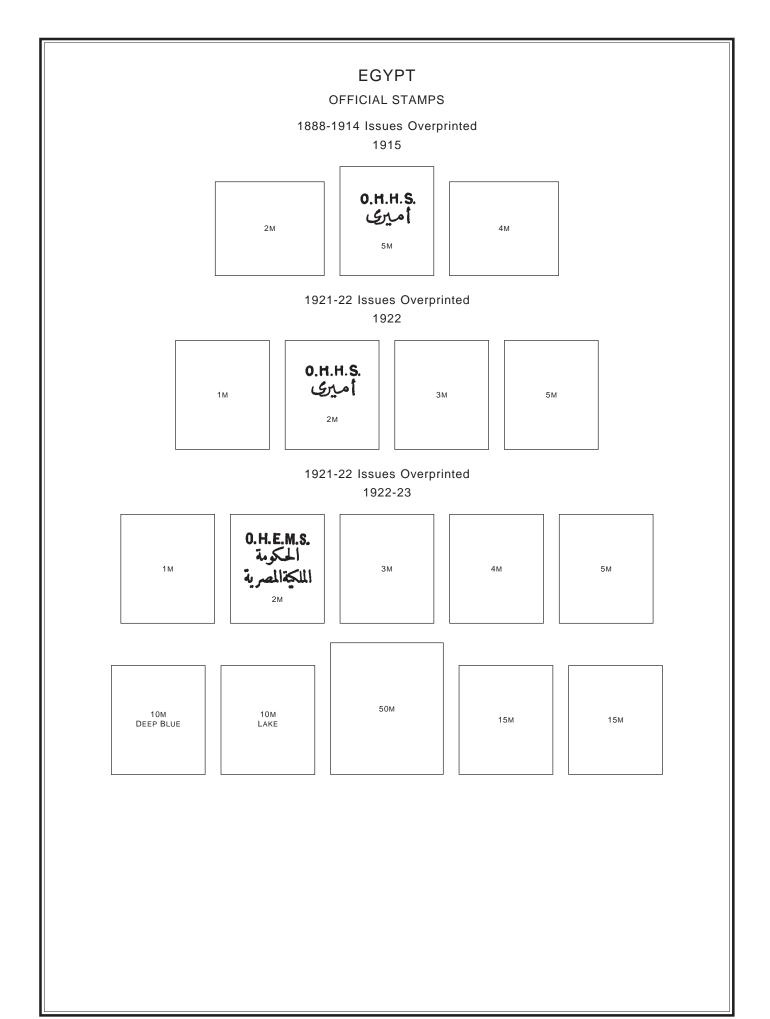

1M 2M 3M 4M                                           |
| 10M<br>"DEFENCE"10M<br>"DEFENSE"15M17M20M             |
| 30M 32M 35M 37M                                       |
| 40M 50M                                               |
| 100M 200M 500M £1                                     |
|                                                       |

















## SEMI-POSTAL STAMPS

# 80th Anniversary of Egypt's First Postage Stamps

1946

SOUVENIR SHEET OF 4 PERFORATED 8 1/2



## SEMI-POSTAL STAMPS

# 80th Anniversary of Egypt's First Postage Stamps

1946

SOUVENIR SHEET OF 4 IMPERFORATE

# EGYPT

## SEMI-POSTAL STAMPS

## 2nd Arab Boy Scout Jamboree

#### 1956



Ambulance 1957

10M + 5M























# EGYPT

## MILITARY STAMPS

# King Faud

# 1936



## King Farouk 1939