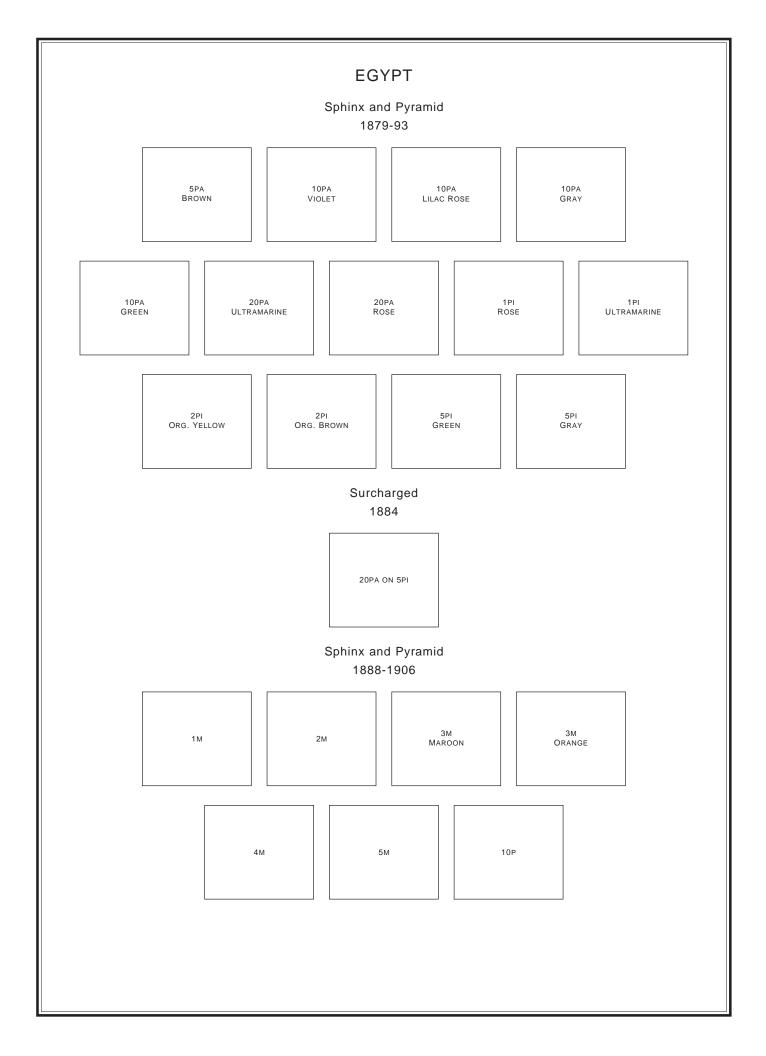

## EGYPT

16th Agricultural and Industrial Exposition

1949

SOUVENIR SHEET OF 4





## EGYPT Marriage of King Farouk and Queen Narriman 1951 10M SOUVENIR SHEET

## EGYPT

First Mediterranean Games, Alexandria

1951









| EGYPT<br>Definitive Issues of the Republic<br>1953-56 |
|-------------------------------------------------------|
| 1M 2M 3M 4M                                           |
| 10M<br>"DEFENCE"10M<br>"DEFENSE"15M17M20M             |
| 30M 32M 35M 37M                                       |
| 40M 50M                                               |
| 100M 200M 500M £1                                     |
|                                                       |

















## SEMI-POSTAL STAMPS

# 80th Anniversary of Egypt's Firs