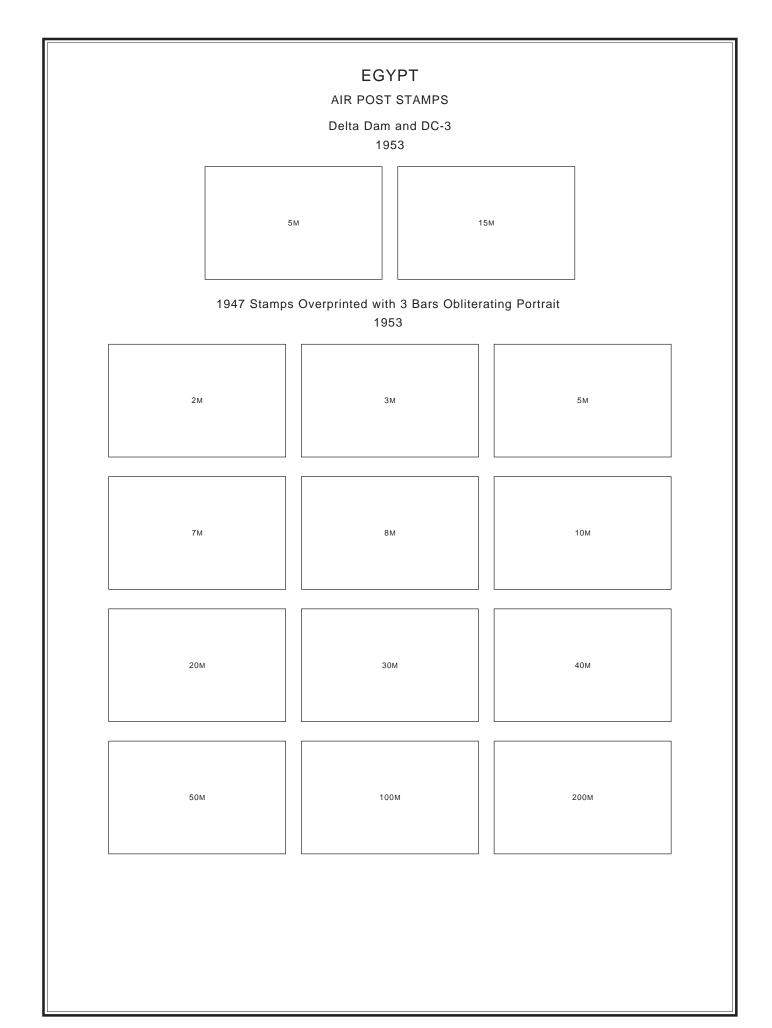

s of the Republic<br>1953-56 |
|-------------------------------------------------------|
| 1M 2M 3M 4M                                           |
| 10M<br>"DEFENCE"10M<br>"DEFENSE"15M17M20M             |
| 30M 32M 35M 37M                                       |
| 40M 50M                                               |
| 100M 200M 500M £1                                     |
|                                                       |

















## SEMI-POSTAL STAMPS

# 80th Anniversary of Egypt's First Postage Stamps

1946

SOUVENIR SHEET OF 4 PERFORATED 8 1/2



## SEMI-POSTAL STAMPS

# 80th Anniversary of Egypt's First Postage Stamps

1946

SOUVENIR SHEET OF 4 IMPERFORATE

# EGYPT

## SEMI-POSTAL STAMPS

## 2nd Arab Boy Scout Jamboree

#### 1956



Ambulance 1957

10M + 5M























# EGYPT

## MILITARY STAMPS

# King Faud

# 1936



## King Farouk 1939