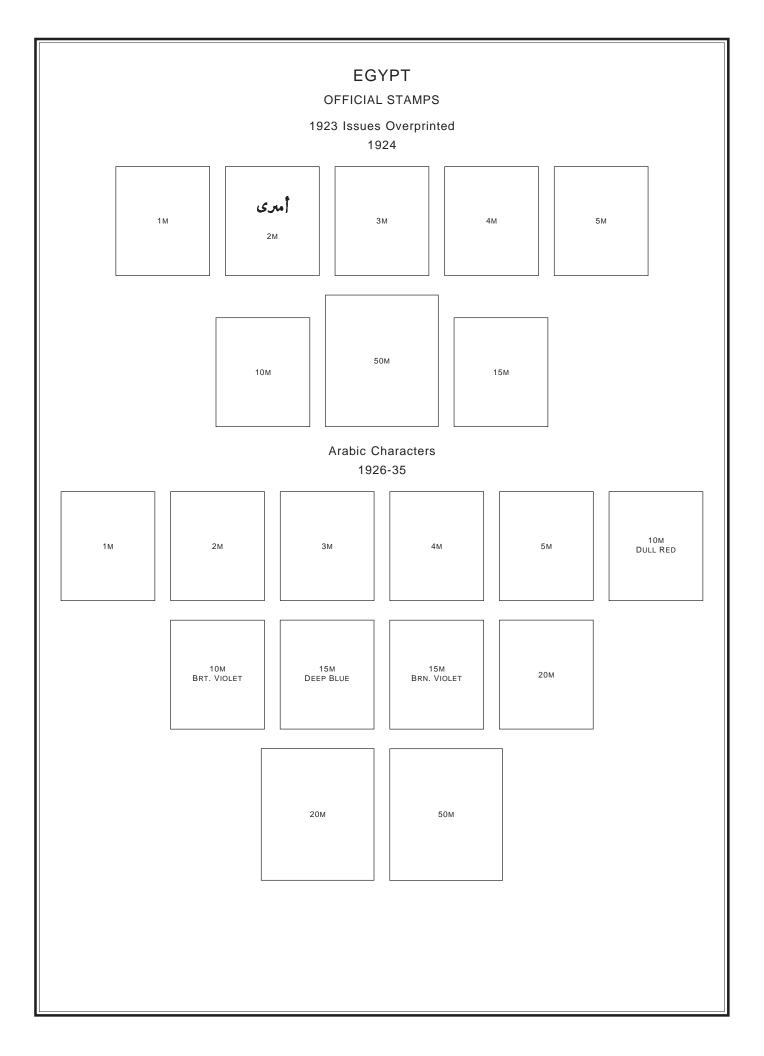

2M 3M 4M                                           |
| 10M<br>"DEFENCE"10M<br>"DEFENSE"15M17M20M             |
| 30M 32M 35M 37M                                       |
| 40M 50M                                               |
| 100M 200M 500M £1                                     |
|                                                       |

















## SEMI-POSTAL STAMPS

# 80th Anniversary of Egypt's First Postage Stamps

1946

SOUVENIR SHEET OF 4 PERFORATED 8 1/2



## SEMI-POSTAL STAMPS

# 80th Anniversary of Egypt's First Postage Stamps

1946

SOUVENIR SHEET OF 4 IMPERFORATE

# EGYPT

## SEMI-POSTAL STAMPS

## 2nd Arab Boy Scout Jamboree

#### 1956



Ambulance 1957

10M + 5M























# EGYPT

## MILITARY STAMPS

# King Faud

# 1936



## King Farouk 1939