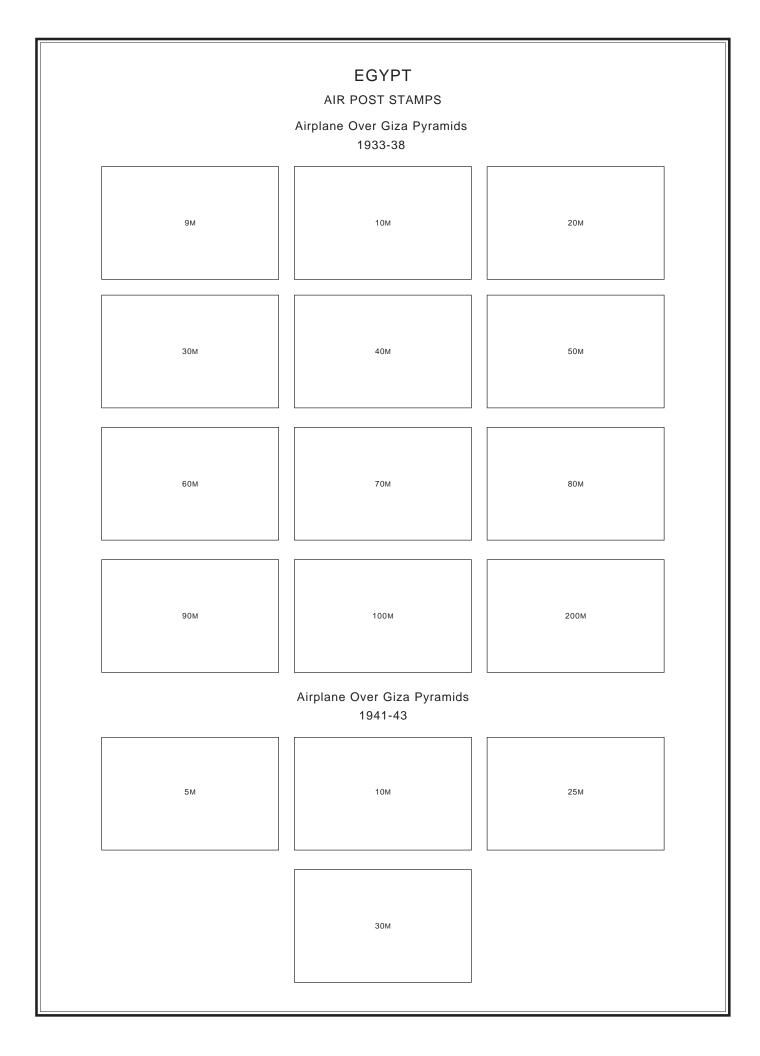

Issues of the Republic<br>1953-56 |
|-------------------------------------------------------|
| 1M 2M 3M 4M                                           |
| 10M<br>"DEFENCE"10M<br>"DEFENSE"15M17M20M             |
| 30M 32M 35M 37M                                       |
| 40M 50M                                               |
| 100M 200M 500M £1                                     |
|                                                       |

















## SEMI-POSTAL STAMPS

# 80th Anniversary of Egypt's First Postage Stamps

1946

SOUVENIR SHEET OF 4 PERFORATED 8 1/2



## SEMI-POSTAL STAMPS

# 80th Anniversary of Egypt's First Postage Stamps

1946

SOUVENIR SHEET OF 4 IMPERFORATE

# EGYPT

## SEMI-POSTAL STAMPS

## 2nd Arab Boy Scout Jamboree

#### 1956



Ambulance 1957

10M + 5M























# EGYPT

## MILITARY STAMPS

# King Faud

# 1936



## King Farouk 1939