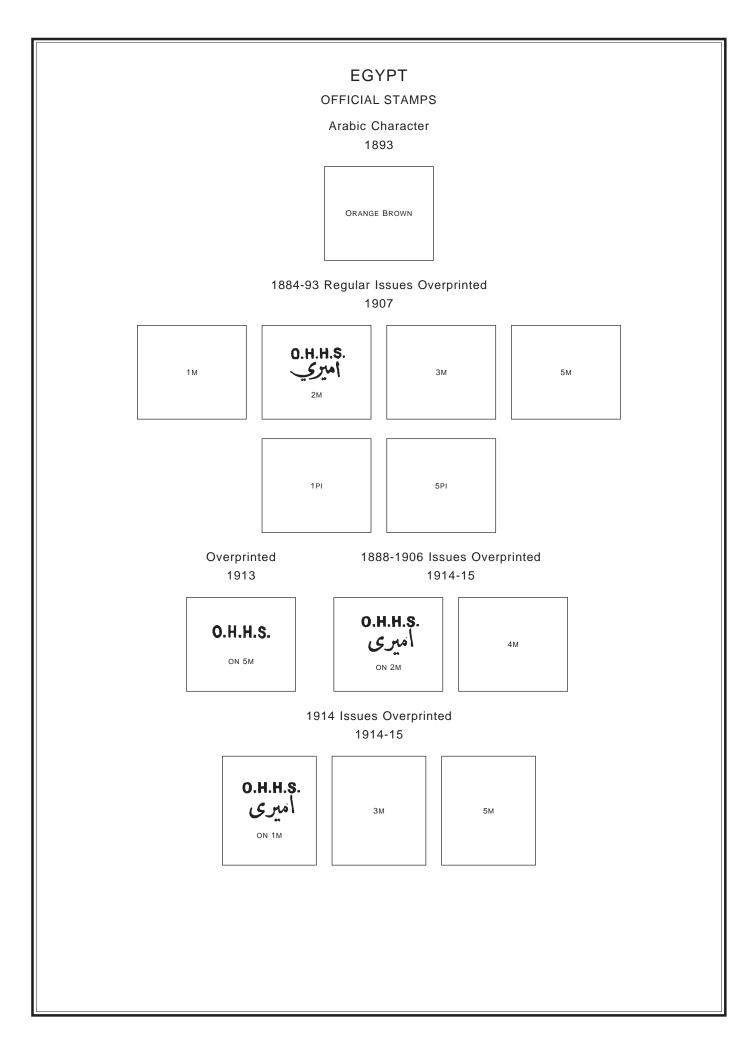

| 1M 2M 3M 4M                                           |
| 10M<br>"DEFENCE"10M<br>"DEFENSE"15M17M20M             |
| 30M 32M 35M 37M                                       |
| 40M 50M                                               |
| 100M 200M 500M £1                                     |
|                                                       |

















## SEMI-POSTAL STAMPS

# 80th Anniversary of Egypt's First Postage Stamps

1946

SOUVENIR SHEET OF 4 PERFORATED 8 1/2



## SEMI-POSTAL STAMPS

# 80th Anniversary of Egypt's First Postage Stamps

1946

SOUVENIR SHEET OF 4 IMPERFORATE

# EGYPT

## SEMI-POSTAL STAMPS

## 2nd Arab Boy Scout Jamboree

#### 1956



Ambulance 1957

10M + 5M























# EGYPT

## MILITARY STAMPS

# King Faud

# 1936



## King Farouk 1939