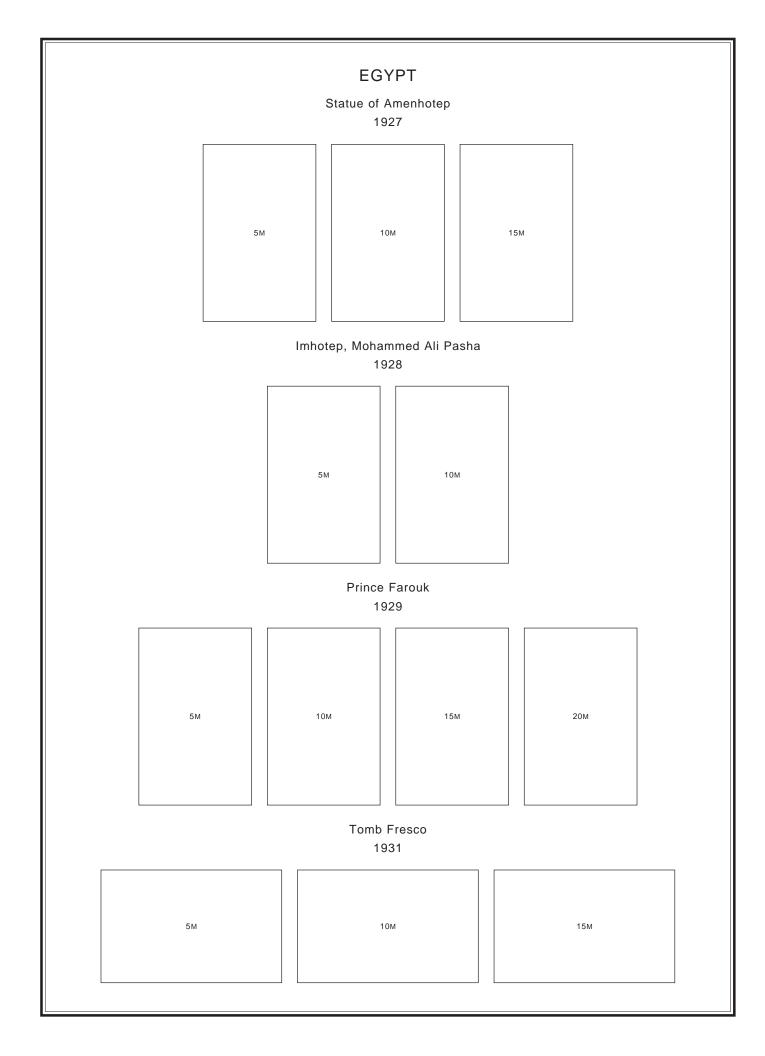

## EGYPT

16th Agricultural and Industrial Exposition

1949

SOUVENIR SHEET OF 4





## EGYPT Marriage of King Farouk and Queen Narriman 1951 10M SOUVENIR SHEET

## EGYPT

First Mediterranean Games, Alexandria

1951









| EGYPT<br>Definitive Issues of the Republic<br>1953-56 |
|-------------------------------------------------------|
| 1M 2M 3M 4M                                           |
| 10M<br>"DEFENCE"10M<br>"DEFENSE"15M17M20M             |
| 30M 32M 35M 37M                                       |
| 40M 50M                                               |
| 100M 200M 500M £1                                     |
|                                                       |

















## SEMI-POSTAL STAMPS

# 80th Anniversary of Egypt's First Postage Stamps