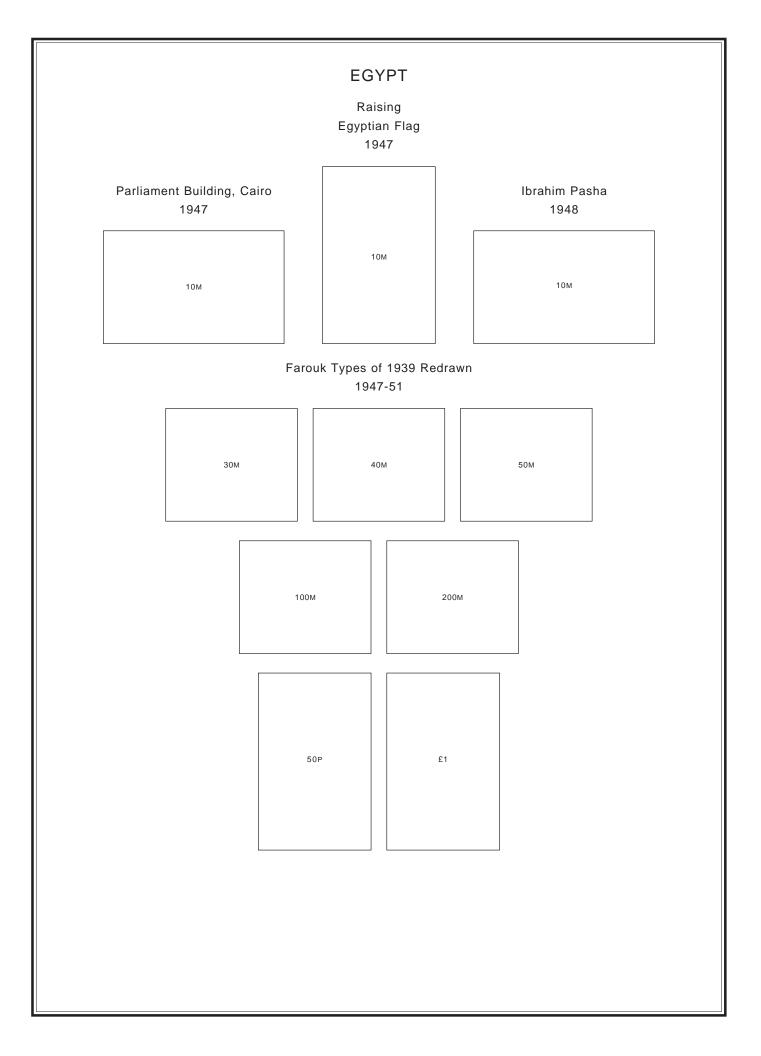

## EGYPT

16th Agricultural and Industrial Exposition

1949

SOUVENIR SHEET OF 4





## EGYPT Marriage of King Farouk and Queen Narriman 1951 10M SOUVENIR SHEET

## EGYPT

First Mediterranean Games, Alexandria

1951









| EGYPT<br>Definitive Issues of the Republic<br>1953-56 |
|-------------------------------------------------------|
| 1M 2M 3M 4M                                           |
| 10M<br>"DEFENCE"10M<br>"DEFENSE"15M17M20M             |
| 30M 32M 35M 37M                                       |
| 40M 50M                                               |
| 100M 200M 500M £1                                     |
|                                                       |

















## SEMI-POSTAL STAMPS

# 80th Anniversary of Egypt's First Postage Stamps

1946

SOUVENIR