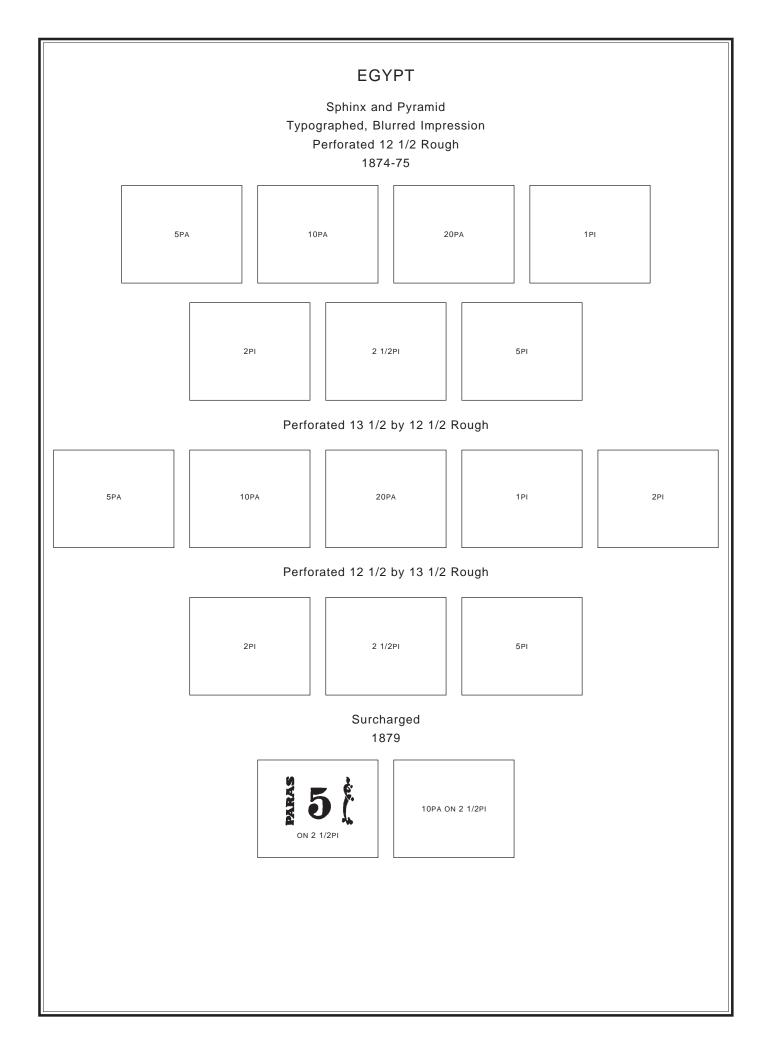

## EGYPT

16th Agricultural and Industrial Exposition

1949

SOUVENIR SHEET OF 4





## EGYPT Marriage of King Farouk and Queen Narriman 1951 10M SOUVENIR SHEET

## EGYPT

First Mediterranean Games, Alexandria

1951









| EGYPT<br>Definitive Issues of the Republic<br>1953-56 |
|-------------------------------------------------------|
| 1M 2M 3M 4M                                           |
| 10M<br>"DEFENCE"10M<br>"DEFENSE"15M17M20M             |
| 30M 32M 35M 37M                                       |
| 40M 50M                                               |
| 100M 200M 500M £1                                     |
|                                                       |

















## SEMI-POSTAL STAMPS

# 80th Anniversary of Egypt's Fi