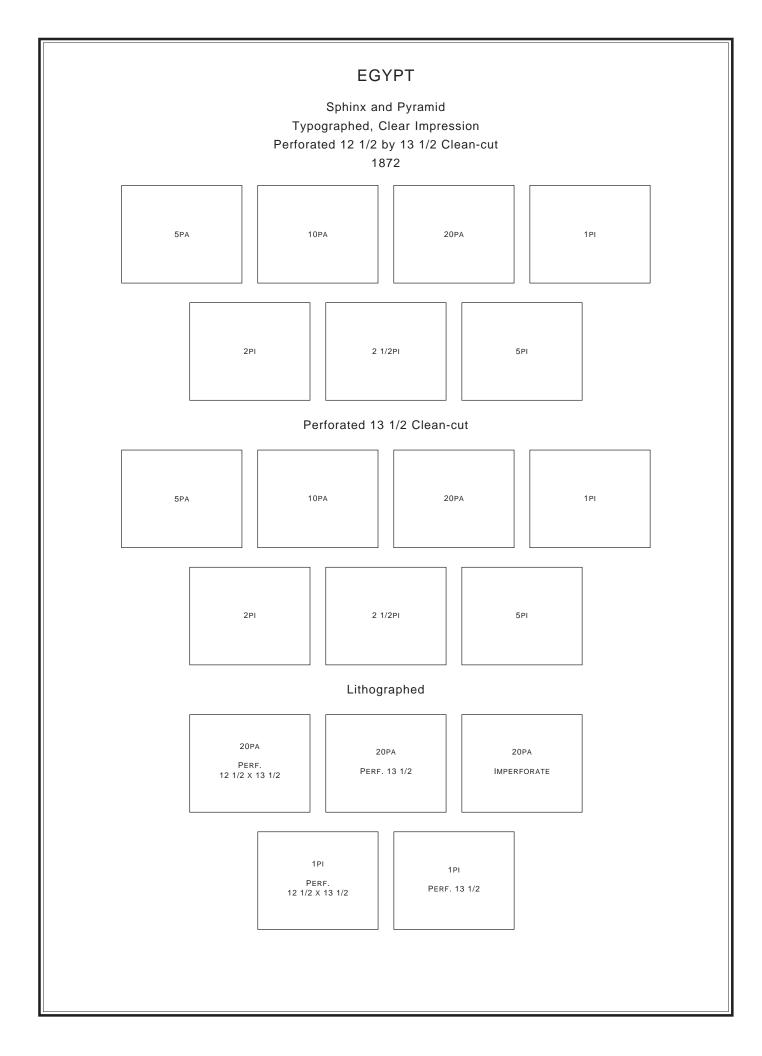

## EGYPT

16th Agricultural and Industrial Exposition

1949

SOUVENIR SHEET OF 4





## EGYPT Marriage of King Farouk and Queen Narriman 1951 10M SOUVENIR SHEET

## EGYPT

First Mediterranean Games, Alexandria

1951









| EGYPT<br>Definitive Issues of the Republic<br>1953-56 |
|-------------------------------------------------------|
| 1M 2M 3M 4M                                           |
| 10M<br>"DEFENCE"10M<br>"DEFENSE"15M17M20M             |
| 30M 32M 35M 37M                                       |
| 40M 50M                                               |
| 100M 200M 500M £1                                     |
|                                                       |

















## SEMI-POSTAL STAMPS

# 80th Anniversary of Egypt's