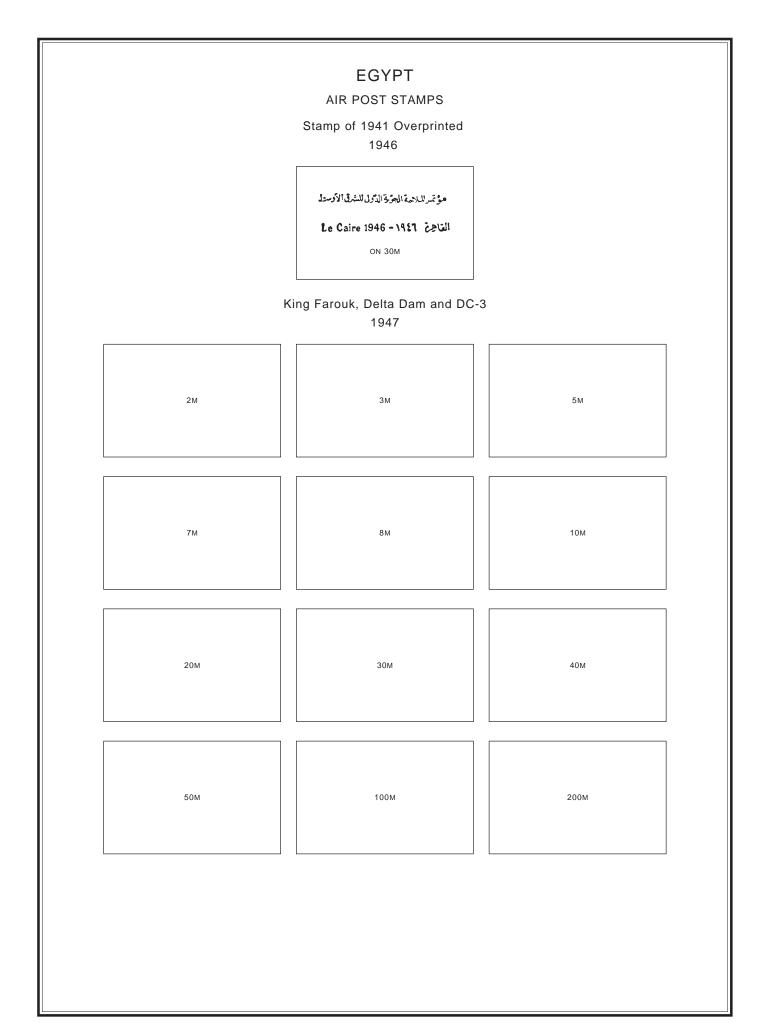

ssues of the Republic<br>1953-56 |
|-------------------------------------------------------|
| 1M 2M 3M 4M                                           |
| 10M<br>"DEFENCE"10M<br>"DEFENSE"15M17M20M             |
| 30M 32M 35M 37M                                       |
| 40M 50M                                               |
| 100M 200M 500M £1                                     |
|                                                       |

















## SEMI-POSTAL STAMPS

# 80th Anniversary of Egypt's First Postage Stamps

1946

SOUVENIR SHEET OF 4 PERFORATED 8 1/2



## SEMI-POSTAL STAMPS

# 80th Anniversary of Egypt's First Postage Stamps

1946

SOUVENIR SHEET OF 4 IMPERFORATE

# EGYPT

## SEMI-POSTAL STAMPS

## 2nd Arab Boy Scout Jamboree

#### 1956



Ambulance 1957

10M + 5M























# EGYPT

## MILITARY STAMPS

# King Faud

# 1936



## King Farouk 1939