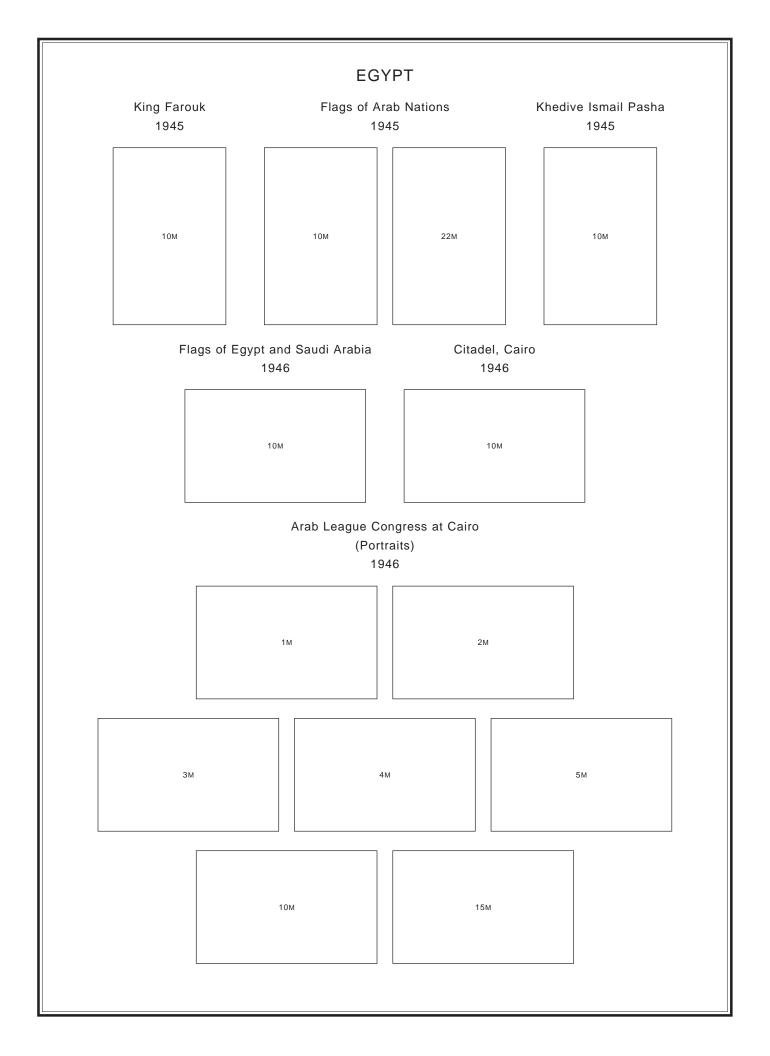

## EGYPT

16th Agricultural and Industrial Exposition

1949

SOUVENIR SHEET OF 4





## EGYPT Marriage of King Farouk and Queen Narriman 1951 10M SOUVENIR SHEET

## EGYPT

First Mediterranean Games, Alexandria

1951









| EGYPT<br>Definitive Issues of the Republic<br>1953-56 |
|-------------------------------------------------------|
| 1M 2M 3M 4M                                           |
| 10M<br>"DEFENCE"10M<br>"DEFENSE"15M17M20M             |
| 30M 32M 35M 37M                                       |
| 40M 50M                                               |
| 100M 200M 500M £1                                     |
|                                                       |

















## SEMI-POSTAL STAMPS

# 80th Anniversary of Egypt's First Postage Stamps

1946

SOUVEN