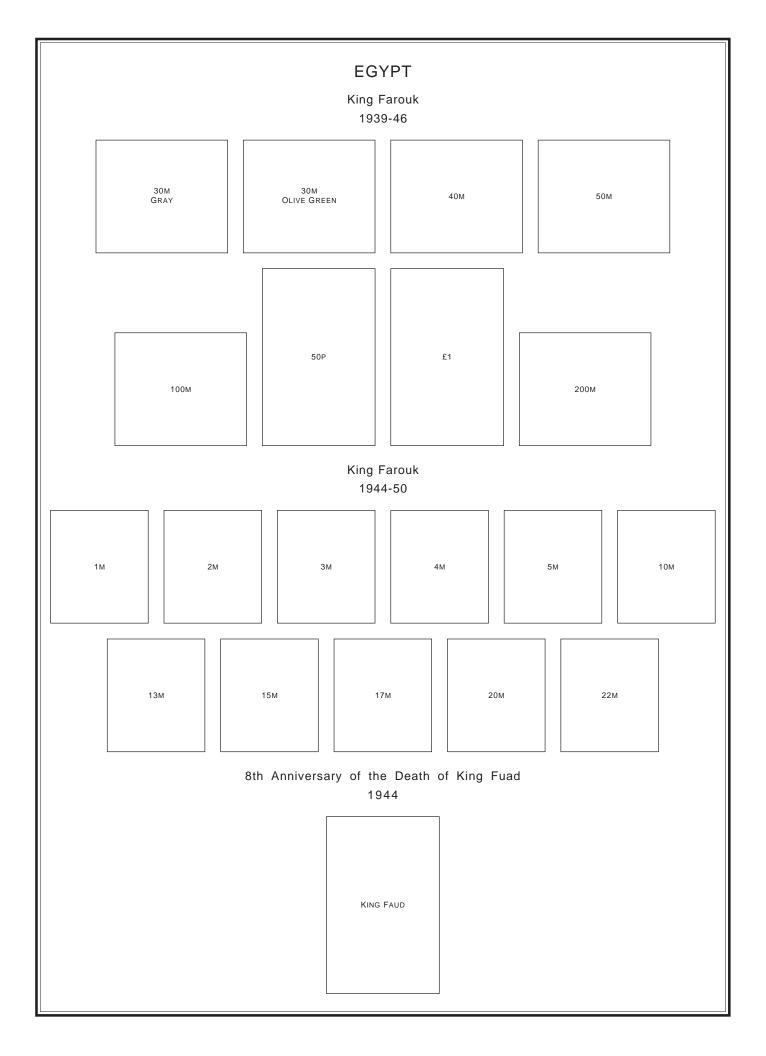

## EGYPT

16th Agricultural and Industrial Exposition

1949

SOUVENIR SHEET OF 4





## EGYPT Marriage of King Farouk and Queen Narriman 1951 10M SOUVENIR SHEET

## EGYPT

First Mediterranean Games, Alexandria

1951









| EGYPT<br>Definitive Issues of the Republic<br>1953-56 |
|-------------------------------------------------------|
| 1M 2M 3M 4M                                           |
| 10M<br>"DEFENCE"10M<br>"DEFENSE"15M17M20M             |
| 30M 32M 35M 37M                                       |
| 40M 50M                                               |
| 100M 200M 500M £1                                     |
|                                                       |

















## SEMI-POSTAL STAMPS

# 80th Anniversary of Egypt's First Postage Stamps

1946

SOUV