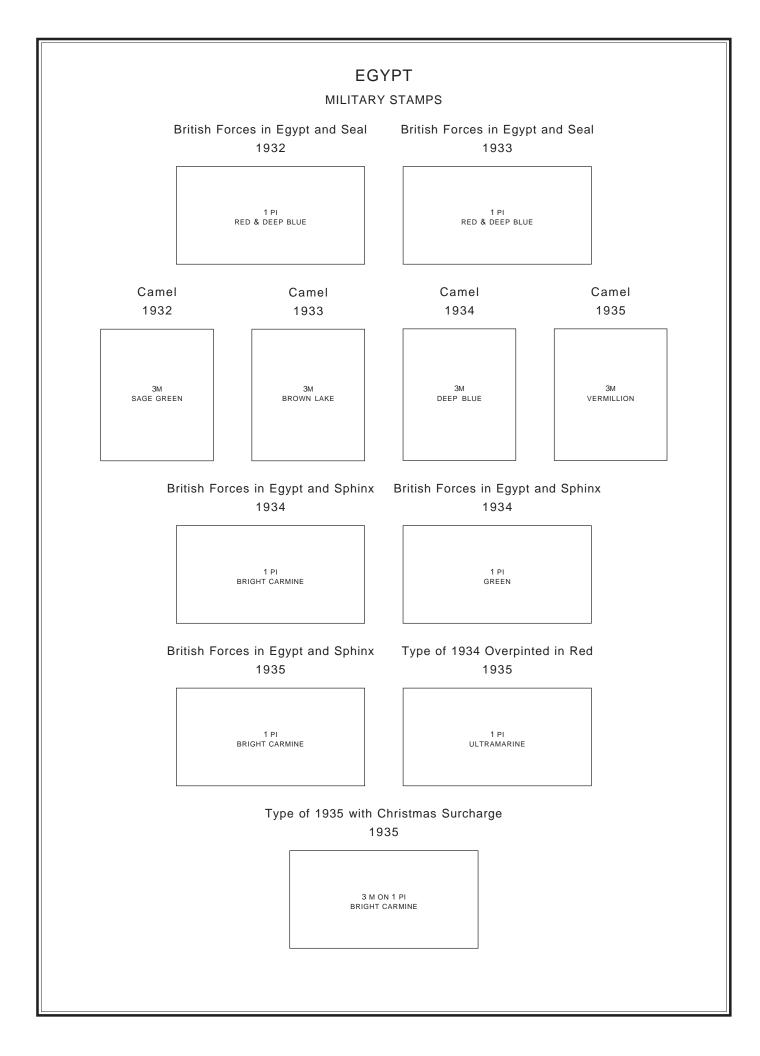

ublic<br>1953-56 |
|-------------------------------------------------------|
| 1M 2M 3M 4M                                           |
| 10M<br>"DEFENCE"10M<br>"DEFENSE"15M17M20M             |
| 30M 32M 35M 37M                                       |
| 40M 50M                                               |
| 100M 200M 500M £1                                     |
|                                                       |

















## SEMI-POSTAL STAMPS

# 80th Anniversary of Egypt's First Postage Stamps

1946

SOUVENIR SHEET OF 4 PERFORATED 8 1/2



## SEMI-POSTAL STAMPS

# 80th Anniversary of Egypt's First Postage Stamps

1946

SOUVENIR SHEET OF 4 IMPERFORATE

# EGYPT

## SEMI-POSTAL STAMPS

## 2nd Arab Boy Scout Jamboree

#### 1956



Ambulance 1957

10M + 5M























# EGYPT

## MILITARY STAMPS

# King Faud

# 1936



## King Farouk 1939