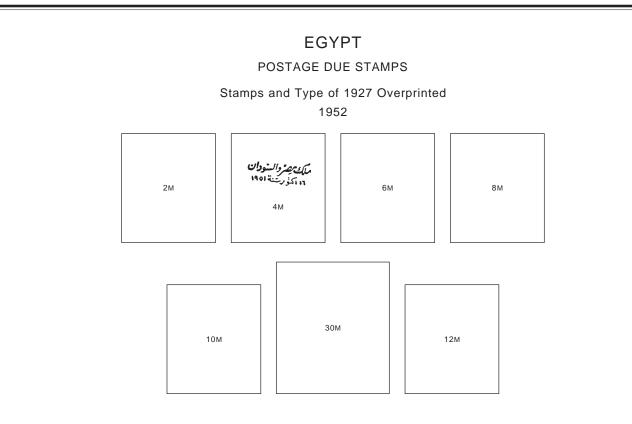

epublic<br>1953-56 |
|-------------------------------------------------------|
| 1M 2M 3M 4M                                           |
| 10M<br>"DEFENCE"10M<br>"DEFENSE"15M17M20M             |
| 30M 32M 35M 37M                                       |
| 40M 50M                                               |
| 100M 200M 500M £1                                     |
|                                                       |

















## SEMI-POSTAL STAMPS

# 80th Anniversary of Egypt's First Postage Stamps

1946

SOUVENIR SHEET OF 4 PERFORATED 8 1/2



## SEMI-POSTAL STAMPS

# 80th Anniversary of Egypt's First Postage Stamps

1946

SOUVENIR SHEET OF 4 IMPERFORATE

# EGYPT

## SEMI-POSTAL STAMPS

## 2nd Arab Boy Scout Jamboree

#### 1956



Ambulance 1957

10M + 5M























# EGYPT

## MILITARY STAMPS

# King Faud

# 1936



## King Farouk 1939