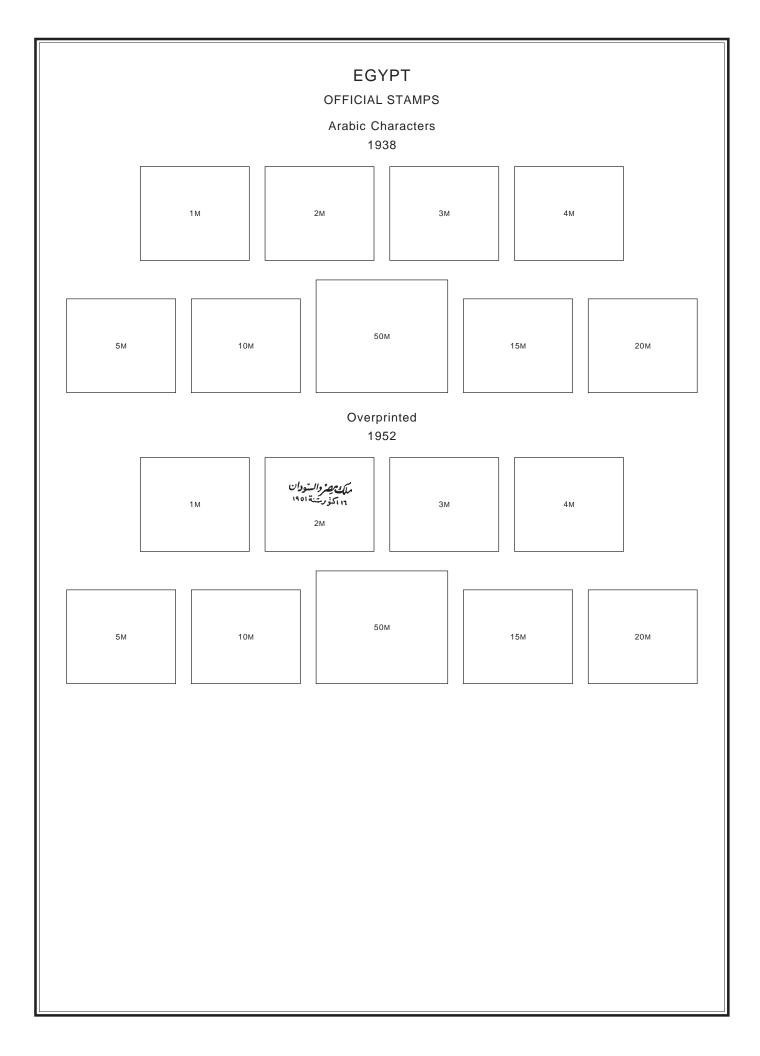

M 3M 4M                                           |
| 10M<br>"DEFENCE"10M<br>"DEFENSE"15M17M20M             |
| 30M 32M 35M 37M                                       |
| 40M 50M                                               |
| 100M 200M 500M £1                                     |
|                                                       |

















## SEMI-POSTAL STAMPS

# 80th Anniversary of Egypt's First Postage Stamps

1946

SOUVENIR SHEET OF 4 PERFORATED 8 1/2



## SEMI-POSTAL STAMPS

# 80th Anniversary of Egypt's First Postage Stamps

1946

SOUVENIR SHEET OF 4 IMPERFORATE

# EGYPT

## SEMI-POSTAL STAMPS

## 2nd Arab Boy Scout Jamboree

#### 1956



Ambulance 1957

10M + 5M























# EGYPT

## MILITARY STAMPS

# King Faud

# 1936



## King Farouk 1939