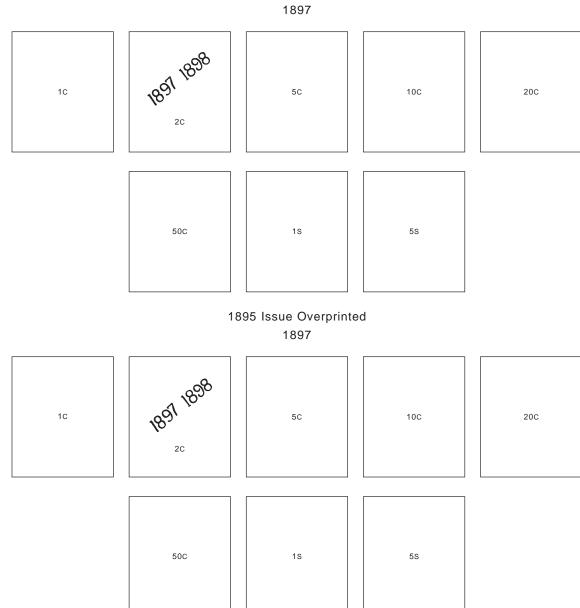

## **ECUADOR** 1894 Issue Overprinted 1897 1C 5C 10C 20C 50C 18 5S 1895 Issue Overprinted 1897 1C 5C 10C 20C 2C 50C 18 58 Same Overprint 1894 Issue Overprinted on 1895 Issues 1897 1897 1897 y 1898 2C 18 58 ON 10C