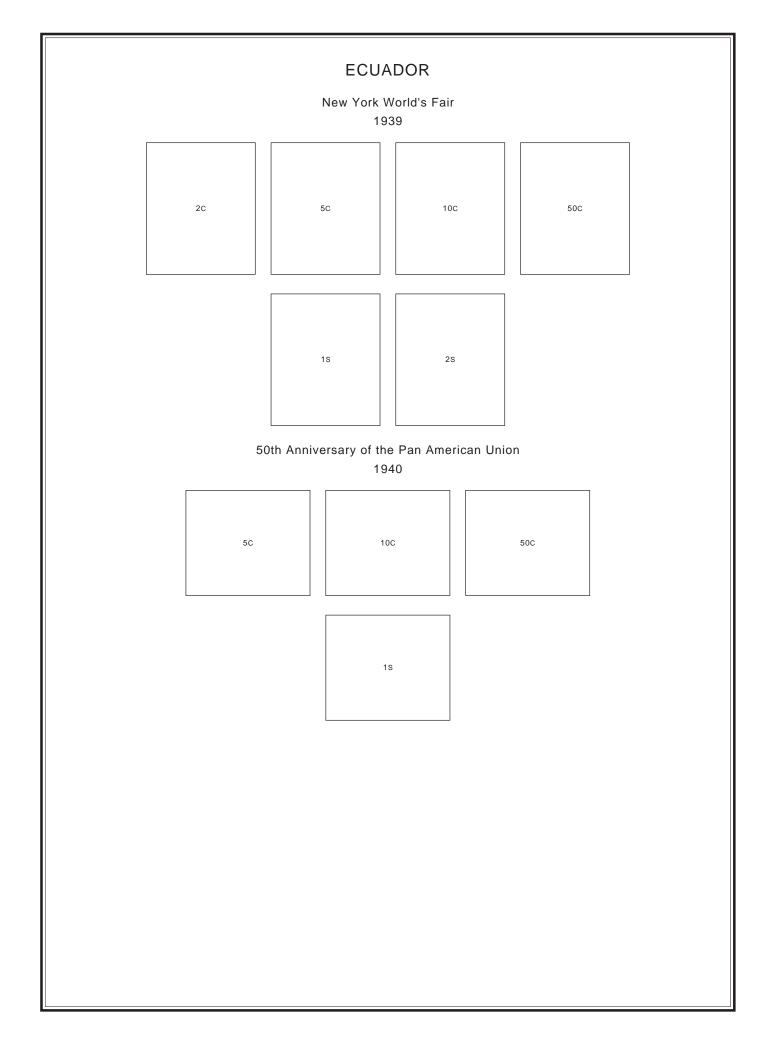

#### Same, "Provisional" at 41 Degree Angle 1929

50C ON 10C

75C ON 15C

1S ON 20C

Same with "Cts." Between Numerals 1928

50C ON 10C