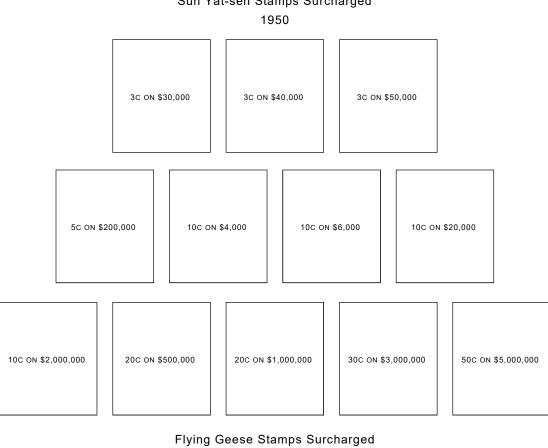

#### Sun Yat-sen Stamps Surcharged

#### 1951

#### REPUBLIC OF CHINA Land Tax Reduction 1952 20C 40C \$1 \$1.40 \$2 \$5 Sun Yat-sen Stamps Surcharged 1952 3C ON 4C 3C ON 10C 3C ON 20C 3C ON 50C Flying Geese Stamps Surcharged 1952 \$10 \$20 \$50