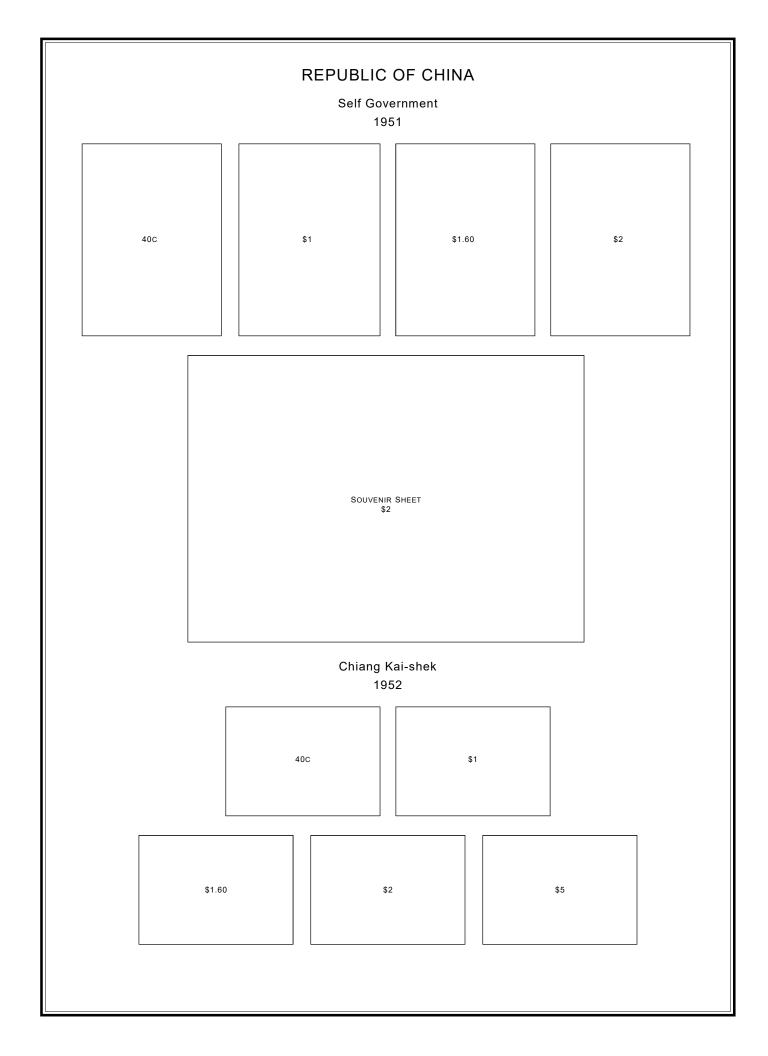

### REPUBLIC OF CHINA Flying Geese 1950 \$1 \$2 \$10 \$5 \$20 Cheng Ch'eng-Kung 1950 10C 15C 20C 30C 40C 50C 80C \$1 \$1.60 \$1.50 \$2 \$5

#### Sun Yat-sen Stamps Surcharged



#### 1951





#### REPUBLIC OF CHINA Land Tax Reduction 1952 20C 40C \$1 \$1.40 \$2 \$5 Sun Yat-sen Stamps Surcharged 1952 3C ON 4C 3C ON 10C 3C ON 20C 3C ON 50C Flying Geese Stamps Surcharged 1952 \$10 \$20 \$50

#### Chiang Kai-shek Stamps Redrawn 1953



#### Cheng Ch'eng-Kung Stamps Surcharged 1953



#### Anti-Tuberculosis Association 1953



## REPUBLIC OF CHINA Chiang Kai-shek 1953 10C 20C 40C 50C 80C \$1 \$1.40 \$1.60 \$1.70 \$2 \$3 \$4 \$5 \$10 \$20





| REPUBLIC OF CHINA  Chiang Kai-shek 1955 |  |
|-----------------------------------------|--|
|                                         |  |
|                                         |  |
| SOUVENIR SHEET \$2                      |  |
|                                         |  |
|                                         |  |
|