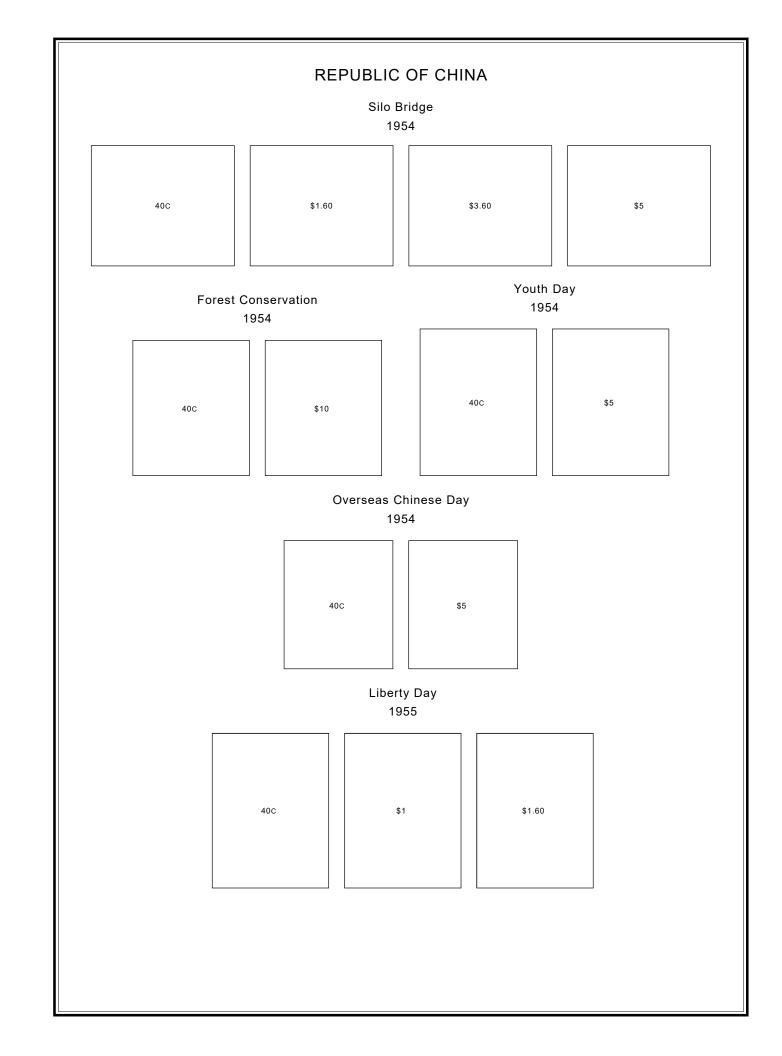

#### Anti-Tuberculosis Association 1953

## REPUBLIC OF CHINA Chiang Kai-shek 1953 10C 20C 40C 50C 80C \$1 \$1.40 \$1.60 \$1.70 \$2 \$3 \$4 \$5 \$10 \$20

| REPUBLIC OF CHINA  Chiang Kai-shek 1955 |  |
|-----------------------------------------|--|
|                                         |  |
|                                         |  |
| SOUVENIR SHEET \$2                      |  |
|                                         |  |
|                                         |  |
|                                         |  |
|                                         |  |
|                                         |  |