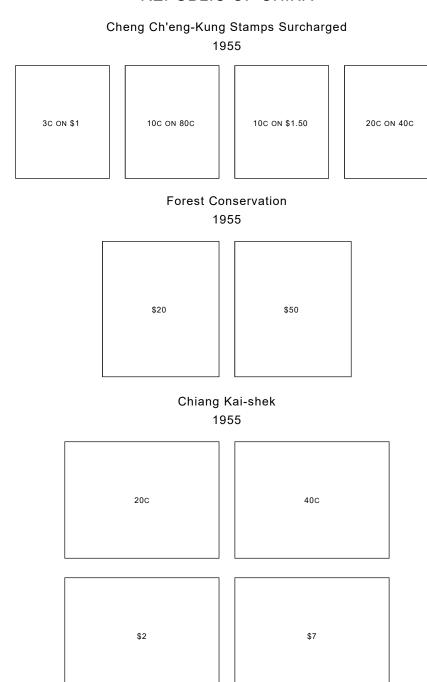

### REPUBLIC OF CHINA Flying Geese 1950 \$1 \$2 \$10 \$5 \$20 Cheng Ch'eng-Kung 1950 10C 15C 20C 30C 40C 50C 80C \$1 \$1.60 \$1.50 \$2 \$5

#### Sun Yat-sen Stamps Surcharged



#### 1951





#### REPUBLIC OF CHINA Land Tax Reduction 1952 20C 40C \$1 \$1.40 \$2 \$5 Sun Yat-sen Stamps Surcharged 1952 3C ON 4C 3C ON 10C 3C ON 20C 3C ON 50C Flying Geese Stamps Surcharged 1952 \$10 \$20 \$50

#### Chiang Kai-shek Stamps Redrawn 1953



#### Cheng Ch'eng-Kung Stamps Surcharged 1953



#### Anti-Tuberculosis Association 1953



## REPUBLIC OF CHINA Chiang Kai-shek 1953 10C 20C 40C 50C 80C \$1 \$1.40 \$1.60 \$1.70 \$2 \$3 \$4 \$5 \$10 \$20





| REPUBLIC OF CHINA  Chiang Kai-shek 1955 |  |
|-----------------------------------------|--|
|                                         |  |
|                                         |  |
| SOUVENIR SHEET \$2                      |  |
|                                         |  |
|                                         |  |
|                                         |  |
|                                         |  |
|                                         |  |

| Cheng Ch'eng-Kung Stamps Surcharged 1955  20c on 40c 20c on 50c 20c on 60c  Armed Forces Day 1955  40c 52 57 | NEI OBEIO OF OTHINA              |  |  |  |  |
|--------------------------------------------------------------------------------------------------------------|----------------------------------|--|--|--|--|
| Armed